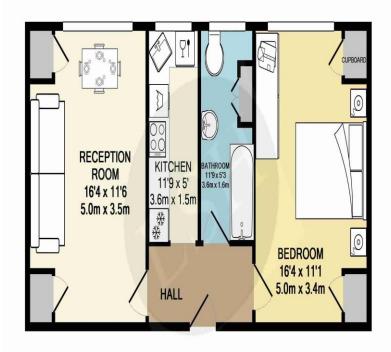

## Du Cane Court Balham High Road Balham SW17 7JU

TOTAL APPROX. FLOOR AREA 536 SQ.FT. (49.8 SQ.M.)

Measurements are approximate. Not to scale. Illustrative purposes only

Made with Metronix @2015

Council Tax: London Borough of Wandsworth Band B £747.55 for 2024/2025

Hot water and heating included in the rent.

Available June 2024

A well presented one bedroom first floor flat available to rent in this iconic Art Deco building just 0.2 miles from Balham tube and rail stations. The kitchen is fitted to a high standard with built in appliances and also includes a dishwasher and washer/dryer, the double bedroom has excellent storage space and the reception room is very bright with all of the windows in the flat double glazed.

Heating & hot water charges are included within the rent and the Wandsworth council tax band is B.

- One bedroom first floor flat
- Iconic Art Deco building
- 24 Hour Concierge Desk Panoramic
- Double Glazed Windows
- Art Deco style bathroom suite
- Luxury kitchen with dishwasher
- Large double bedroom
- 4 Minute walk to Balham tube station
- Low outgoings
- Must be seen