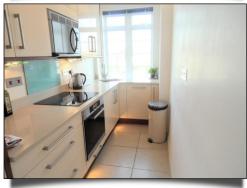

Hot water and heating included in the rent.

Available June 2024

A well presented one bedroom first floor flat available to rent in this iconic Art Deco building just 0.2 miles from Balham tube and rail stations. The kitchen is fitted to a high standard with built in appliances and also includes a dishwasher and washer/dryer, the double bedroom has excellent storage space and the reception room is very bright with all of the windows in the flat double glazed.

Heating & hot water charges are included within the rent and the Wandsworth council tax band is B.

- One bedroom first floor flat
- Iconic Art Deco building
- 24 Hour Concierge Desk Panoramic
- Double Glazed Windows
- Art Deco style bathroom suite
- Luxury kitchen with dishwasher
- Large double bedroom
- 4 Minute walk to Balham tube station
- Low outgoings
- Must be seen