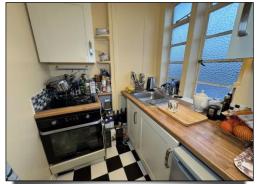

Council Tax: London Borough of Wandsworth

A well planned studio set on the fourth floor of this popular art deco block in the heart of Balham. This outward facing studio offers a larger than average kitchen, well laid out studio room and shower room. Further benefits include West facing aspect, secondary glazing and long lease. Du Cane Court offers 24 hour concierge set in a stunning entrance hall, communal gardens, residents parking and bike storage and is located a short walk from Balham station (Northern and mainline).

- Fourth Floor
- Outward Facing
- Spacious Kitchen
- Shower Room
- Long Lease
- Excellent Location
- 24 hour concierge
- Residents Parking
- Communal Gardens
- Art Deco Block