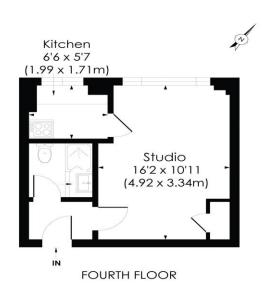

## **BALHAM HIGH ROAD, SW17**

Approx. Gross Internal Floor Area 270 Sq. ft/25.09 Sq. m

Prisongle Property Marketing Ltd., Info@pixangle.com Tei. 0208.870 ZI
This floor plan has been prepared for the purpose of illustration only in accordance with the latest RCS code of measuring practice and a not to scale. All measurements and areas are approximate and whilst every effort has been made to ensure the accoracy of the plan.

Council Tax: London Borough of Wandsworth

A well planned studio set on the fourth floor of this popular art deco block in the heart of Balham. This outward facing studio offers a larger than average kitchen, well laid out studio room and shower room. Further benefits include West facing aspect, secondary glazing and long lease. Du Cane Court offers 24 hour concierge set in a stunning entrance hall, communal gardens, residents parking and bike storage and is located a short walk from Balham station (Northern and mainline).