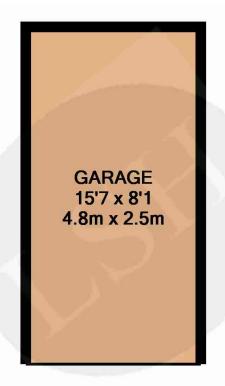

## Garage at St James Terrace, Boundaries Road, Balham, SW12 8HJ £35,000 L/H

TOTAL APPROX. FLOOR AREA 126 SQ.FT. (11.7 SQ.M.) Measurements are approximate. Not to scale. Illustrative purposes only

Lease: 60 years unexpired