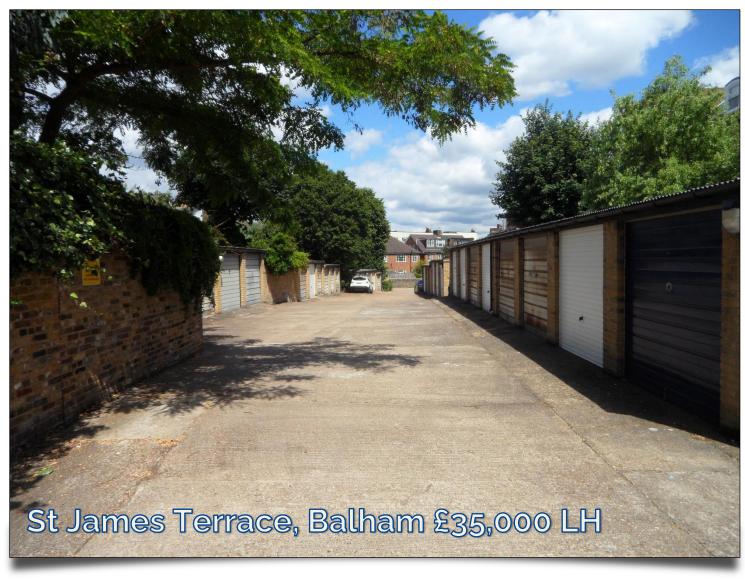

## Garage at St James Terrace, Boundaries Road, Balham, SW12 8HJ £35,000 L/H

TOTAL APPROX. FLOOR AREA 126 SQ.FT. (11.7 SQ.M.) Measurements are approximate. Not to scale. Illustrative purposes only

Lease: 60 years unexpired

Service charge & ground rent: £260.00 per annum

Full vacant possession

A lock up garage for sale in this secure development with an up and over door.

The garage has light, power and there is communal water on site. Ideal for parking your classic car or for storage purposes.