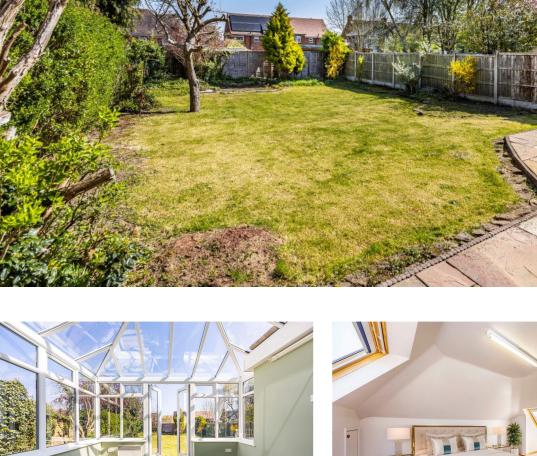

#### Outside

To the front there is a driveway providing off road parking, front garden and a garage.

To the rear is a sunny large garden, mainly laid to lawn with patio and shed area to the rear of the garage.