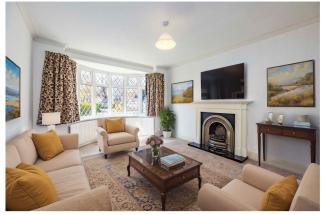

### Accommodation

In brief the accommodation comprises entrance hall, lounge, dining room, conservatory and kitchen. There is also a useful downstairs shower room and wc.

To the first floor there are three bedrooms and family bathroom. On the top floor there is a large bedroom with skylights.