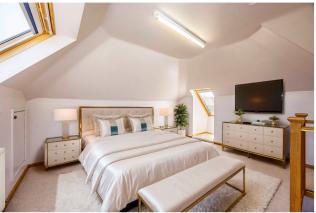

### Accommodation

In brief the accommodation comprises entrance hall, lounge, dining room, conservatory and kitchen. There is also a useful downstairs shower room and wc.

To the first floor there are three bedrooms and family bathroom. On the top floor there is a large bedroom with skylights.