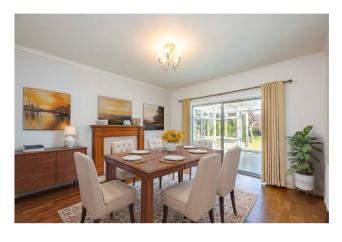

# **Key Features**

- Traditional 4 Bed Detached Family Home, Set Over 3 Floors
- Good Size Kitchen with Patio Doors to Garden
- 3 Reception Rooms Lounge & Dining Room & Conservatory
- Downstairs Shower Room and Family Bathroom
- Lovley Sunny Garden
- Driveway and Garage
- Sought-After Location
- No Upward Chain

### Accommodation

In brief the accommodation comprises entrance hall, lounge, dining room, conservatory and kitchen. There is also a useful downstairs shower room and wc.

To the first floor there are three bedrooms and family bathroom. On the top floor there is a large bedroom with skylights.