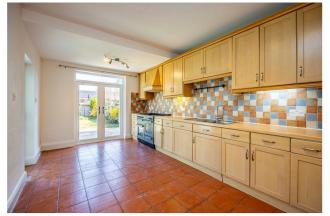

### Accommodation

In brief the accommodation comprises entrance hall, lounge, dining room, conservatory and kitchen. There is also a useful downstairs shower room and wc.

To the first floor there are three bedrooms and family bathroom. On the top floor there is a large bedroom with skylights.