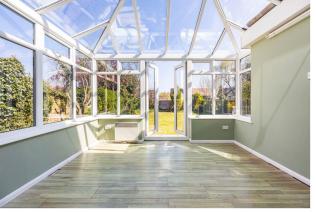

### Accommodation

In brief the accommodation comprises entrance hall, lounge, dining room, conservatory and kitchen. There is also a useful downstairs shower room and wc.

To the first floor there are three bedrooms and family bathroom. On the top floor there is a large bedroom with skylights.