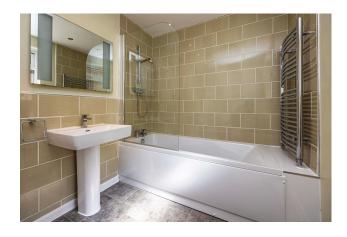

### Accommodation

In brief the accommodation comprises entrance hall, lounge, dining room, conservatory and kitchen. There is also a useful downstairs shower room and wc.

To the first floor there are three bedrooms and family bathroom. On the top floor there is a large bedroom with skylights.