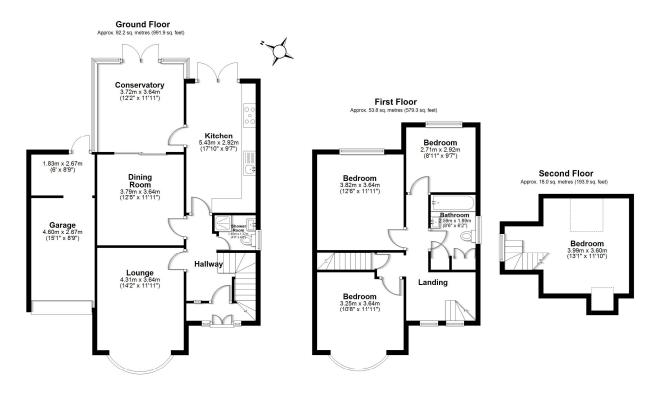

#### Overview

NO UPWARD CHAIN - A traditional 4 bedroom detached family home in this desirable location.

Set over 3 floors boasting 2 bathrooms and 3 reception rooms, garage and driveway.

This property has the potential to be remodelled and extended subject to planning.

### Accommodation

In brief the accommodation comprises entrance hall, lounge, dining room, conservatory and kitchen. There is also a useful downstairs shower room and wc.

To the first floor there are three bedrooms and family bathroom. On the top floor there is a large bedroom with skylights.

#### Outside

To the front there is a driveway providing off road parking, front garden and a garage.

To the rear is a sunny large garden, mainly laid to lawn with patio and shed area to the rear of the garage.

Please note some of the photos have been virtually staged with furniture to demonstrate the space in property.

Total area: approx. 164.0 sq. metres (1765.1 sq. feet)

4 Millennium Way, Phoenix Centre Nottingham NG8 6AS