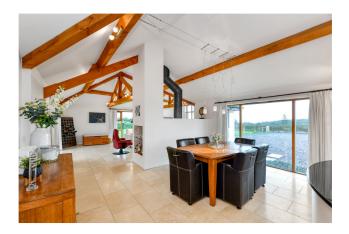

## Accommodation

-Modern open plan 'cockpit' (half circle) kitchen diner with an array of integrated appliances.

-Spacious lounge divided by 2-sided Stûv fireplace and beautiful vaulted ceiling.

-Impressive oak and glass morning room with bifold and French doors.