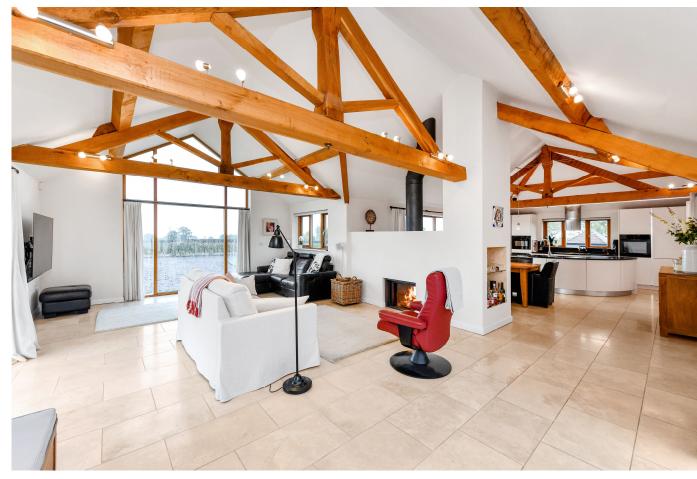

## Description

This stunning one level home was converted from a farm building in 2009. Set in a large private flat plot of circa 0.7 acre, with breathtaking far reaching countryside views. Built with the future in mind with solar panels, a ground source heat pump and its own energy storage batteries. The oak beams and all over travertine floors accentuate its rustic warmth, while the underfloor heating takes care of a cosy temperature throughout the year.

## Accommodation

-Modern open plan 'cockpit' (half circle) kitchen diner with an array of integrated appliances.

-Spacious lounge divided by 2-sided Stûv fireplace and beautiful vaulted ceiling.

-Impressive oak and glass morning room with bifold and French doors.