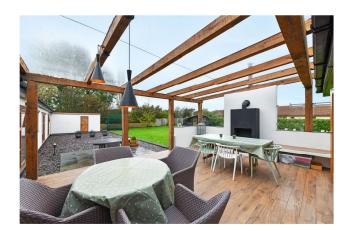

#### Outside

-Oak beamed covered garden room with open fire and ample dining/seating area ideal for entertaining. -Fully enclosed large private garden with professional quality chipping and putting green plus golf driving net. -Numerous off road parking spaces on large driveway.