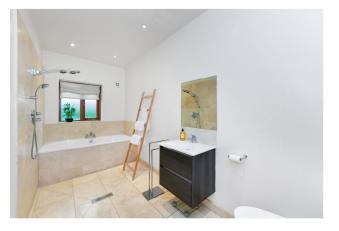

-Principle bedroom suite with floor to ceiling windows overlooking the garden, dressing area, en-suite wet room with his and hers vanity cabinet, separate toilet with bidet.

- Double bedroom with storage and floor to ceiling windows overlooking the garden.

- Double bedroom with storage and floor to ceiling windows overlooking garden, currently being used as office.

-Family bathroom wet room with bath and separate shower, vanity cabinet and toilet.

-Spacious entrance hall with toilet and useful cloak area. -Utility room with washing machine and tumble dryer.