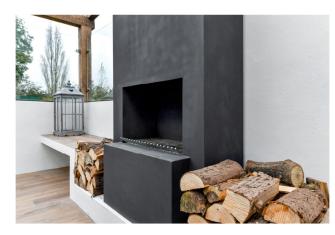

#### Outside

-Oak beamed covered garden room with open fire and ample dining/seating area ideal for entertaining. -Fully enclosed large private garden with professional quality chipping and putting green plus golf driving net. -Numerous off road parking spaces on large driveway.