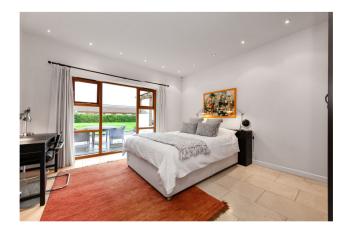

- Double bedroom with storage and floor to ceiling windows overlooking garden, currently being used as office.

-Family bathroom wet room with bath and separate shower, vanity cabinet and toilet.

-Spacious entrance hall with toilet and useful cloak area. -Utility room with washing machine and tumble dryer.