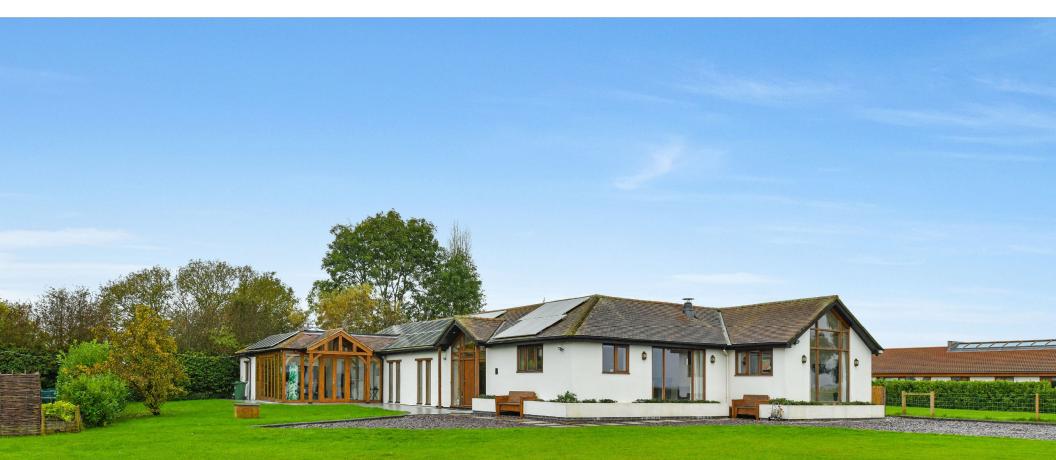

### Overview

Luxurious detached country home offering 2400 sq ft of accommodation across one floor, circa 0.7 acre plot, eco credentials, large garden & stunning countryside views. Additional land available for separate negotiation.

## Description

This stunning one level home was converted from a farm building in 2009. Set in a large private flat plot of circa 0.7 acre, with breathtaking far reaching countryside views. Built with the future in mind with solar panels, a ground source heat pump and its own energy storage batteries. The oak beams and all over travertine floors accentuate its rustic warmth, while the underfloor heating takes care of a cosy temperature throughout the year.

#### Outside

-Oak beamed covered garden room with open fire and ample dining/seating area ideal for entertaining. -Fully enclosed large private garden with professional quality chipping and putting green plus golf driving net. -Numerous off road parking spaces on large driveway.