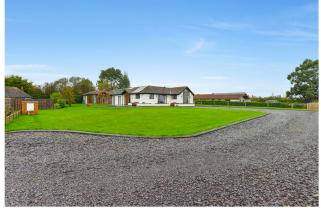

## Description

This stunning one level home was converted from a farm building in 2009. Set in a large private flat plot of circa 0.7 acre, with breathtaking far reaching countryside views. Built with the future in mind with solar panels, a ground source heat pump and its own energy storage batteries. The oak beams and all over travertine floors accentuate its rustic warmth, while the underfloor heating takes care of a cosy temperature throughout the year.

#### Outside

-Oak beamed covered garden room with open fire and ample dining/seating area ideal for entertaining. -Fully enclosed large private garden with professional quality chipping and putting green plus golf driving net. -Numerous off road parking spaces on large driveway.