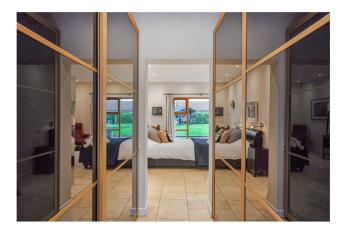

-Principle bedroom suite with floor to ceiling windows overlooking the garden, dressing area, en-suite wet room with his and hers vanity cabinet, separate toilet with bidet.

- Double bedroom with storage and floor to ceiling windows overlooking the garden.