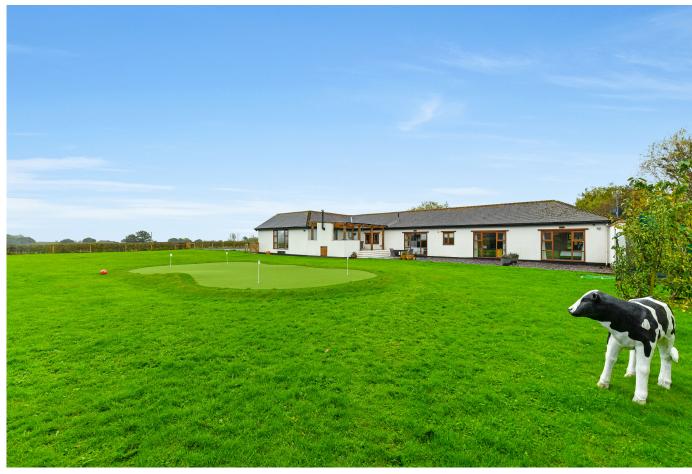

### Overview

Luxurious detached country home offering 2400 sq ft of accommodation across one floor, circa 0.7 acre plot, eco credentials, large garden & stunning countryside views. Additional land available for separate negotiation.

## Description

This stunning one level home was converted from a farm building in 2009. Set in a large private flat plot of circa 0.7 acre, with breathtaking far reaching countryside views. Built with the future in mind with solar panels, a ground source heat pump and its own energy storage batteries. The oak beams and all over travertine floors accentuate its rustic warmth, while the underfloor heating takes care of a cosy temperature throughout the year.

#### Outside

-Oak beamed covered garden room with open fire and ample dining/seating area ideal for entertaining. -Fully enclosed large private garden with professional quality chipping and putting green plus golf driving net. -Numerous off road parking spaces on large driveway.

# Location

This unique property sits in a large private plot, positioned at the highest part of the ridge between Lambley and Burton Joyce, less than 25 minutes from Nottingham city centre, nestled in countryside with breathtaking surrounding views.