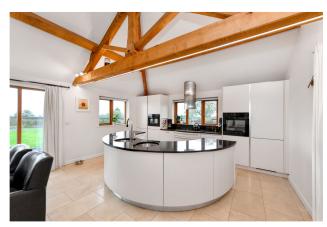

## Accommodation

-Modern open plan 'cockpit' (half circle) kitchen diner with an array of integrated appliances.

-Spacious lounge divided by 2-sided Stûv fireplace and beautiful vaulted ceiling.

-Impressive oak and glass morning room with bifold and French doors.