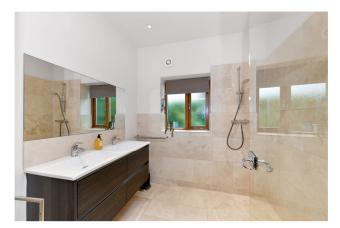

-Principle bedroom suite with floor to ceiling windows overlooking the garden, dressing area, en-suite wet room with his and hers vanity cabinet, separate toilet with bidet.

- Double bedroom with storage and floor to ceiling windows overlooking the garden.

- Double bedroom with storage and floor to ceiling windows overlooking garden, currently being used as office.

-Family bathroom wet room with bath and separate shower, vanity cabinet and toilet.

-Spacious entrance hall with toilet and useful cloak area. -Utility room with washing machine and tumble dryer.