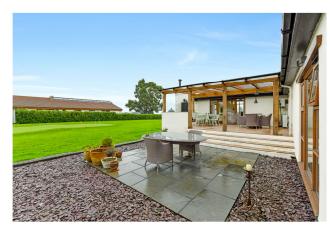

#### Outside

-Oak beamed covered garden room with open fire and ample dining/seating area ideal for entertaining. -Fully enclosed large private garden with professional quality chipping and putting green plus golf driving net. -Numerous off road parking spaces on large driveway.