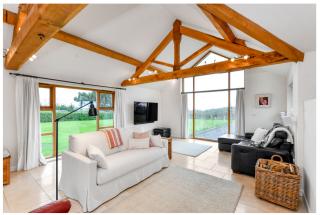

## Accommodation

-Modern open plan 'cockpit' (half circle) kitchen diner with an array of integrated appliances.

-Spacious lounge divided by 2-sided Stûv fireplace and beautiful vaulted ceiling.

-Impressive oak and glass morning room with bifold and French doors.