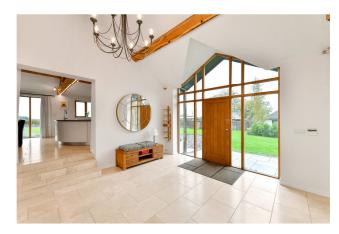

## Accommodation

-Modern open plan 'cockpit' (half circle) kitchen diner with an array of integrated appliances.

-Spacious lounge divided by 2-sided Stûv fireplace and beautiful vaulted ceiling.

-Impressive oak and glass morning room with bifold and French doors.

- Double bedroom with storage and floor to ceiling windows overlooking garden, currently being used as office.

-Family bathroom wet room with bath and separate shower, vanity cabinet and toilet.

-Spacious entrance hall with toilet and useful cloak area. -Utility room with washing machine and tumble dryer.