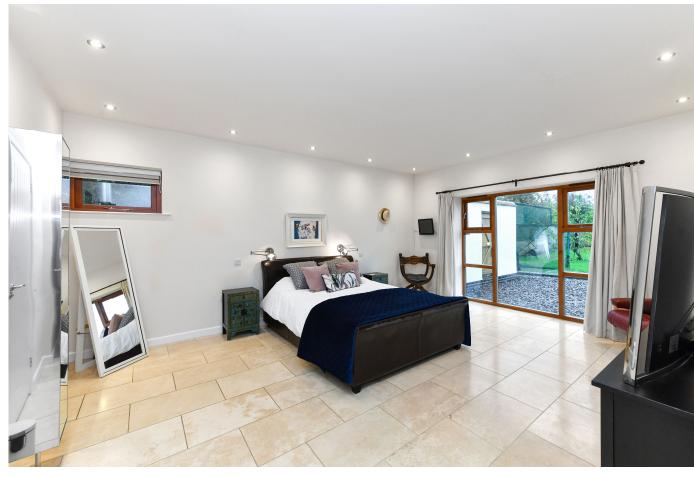

-Principle bedroom suite with floor to ceiling windows overlooking the garden, dressing area, en-suite wet room with his and hers vanity cabinet, separate toilet with bidet.

- Double bedroom with storage and floor to ceiling windows overlooking the garden.