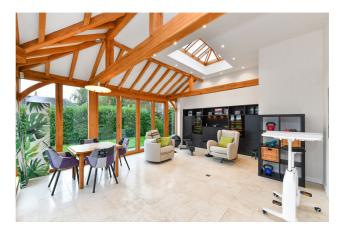

#### Outside

-Oak beamed covered garden room with open fire and ample dining/seating area ideal for entertaining. -Fully enclosed large private garden with professional quality chipping and putting green plus golf driving net. -Numerous off road parking spaces on large driveway.