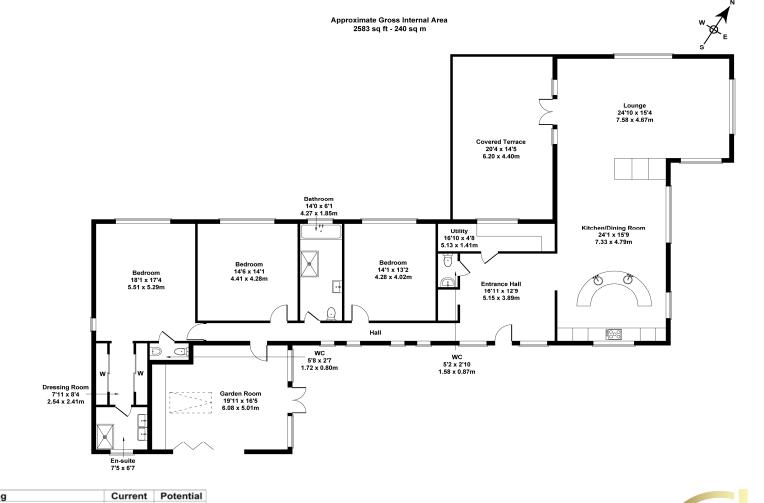

### **Key Features**

- Circa 2400 sq ft / 224 m2 of Luxurious Living Accommodation.
- 3/4 Large Double Bedrooms
- Dressing Area to Principle Bedroom.
- 2 Bath / Shower Wet Rooms.
- 2 Spacious Reception Rooms.
- Open Plan Modern Kitchen Diner.
- Large Secure Private Garden with Professional Quality Chipping & Putting Green.
- Oak Beamed Covered Garden Room with Open Fire.
- Summer House with Terrace.
- Expansive Driveway, Parking for Multiple Vehicles.
- 32 Solar Panels Generating Payback
- Economical Ground Source Heat Pump.

## Accommodation

-Modern open plan 'cockpit' (half circle) kitchen diner with an array of integrated appliances.

-Spacious lounge divided by 2-sided Stûv fireplace and beautiful vaulted ceiling.

-Impressive oak and glass morning room with bifold and French doors.

-Principle bedroom suite with floor to ceiling windows overlooking the garden, dressing area, en-suite wet room with his and hers vanity cabinet, separate toilet with bidet.

- Double bedroom with storage and floor to ceiling windows overlooking the garden.

- Double bedroom with storage and floor to ceiling windows overlooking garden, currently being used as office.

-Family bathroom wet room with bath and separate shower, vanity cabinet and toilet.

-Spacious entrance hall with toilet and useful cloak area. -Utility room with washing machine and tumble dryer.