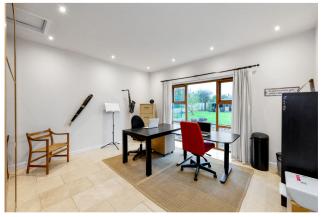

## Accommodation

-Modern open plan 'cockpit' (half circle) kitchen diner with an array of integrated appliances.

-Spacious lounge divided by 2-sided Stûv fireplace and beautiful vaulted ceiling.

-Impressive oak and glass morning room with bifold and French doors.

- Double bedroom with storage and floor to ceiling windows overlooking garden, currently being used as office.

-Family bathroom wet room with bath and separate shower, vanity cabinet and toilet.

-Spacious entrance hall with toilet and useful cloak area. -Utility room with washing machine and tumble dryer.