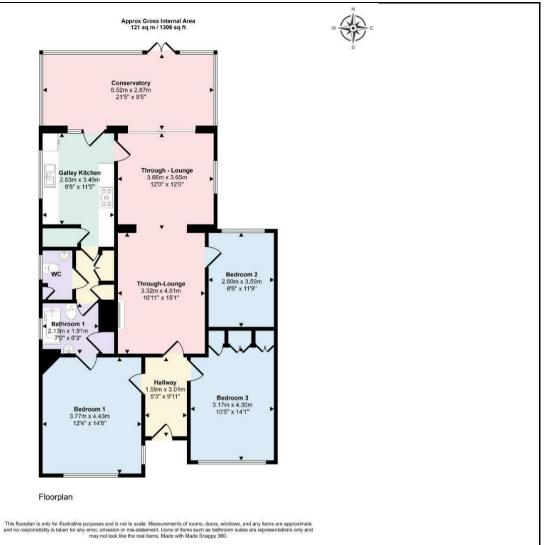

The property offers 3 double bedrooms, a seperate galley kitchen with all intergrated appliances, through lounge and a large warm conservatory on a sun-shining day!

Due note the property is awaiting to be in receipt of the grant of probate. The property will be sold as seen with no chain. Viewings are highly recommended.

## **KEY FEATURES**

- CHAIN FREE
- 3BEDROOM SEMI BUNGALOW
- ONE OF THE LARGEST GARDEN PLOT ON
  THE ROAD
  - CLOSE TO WEMBLEY PARK
  - SCOPE FOR FURTHER DEVELOPMENT
- SUITABLE FOR RESIDENTIAL BUYERS THAT
  LOOKING TO EITHER UPSIZE OR DOWNSIZE
  - PLENTY OF SPACE
- SEPERATE KITCHEN AND LIVING ROOM
  - GAS CENTRAL HEATING
  - DRIVEWAY TO FIT 2 CARS