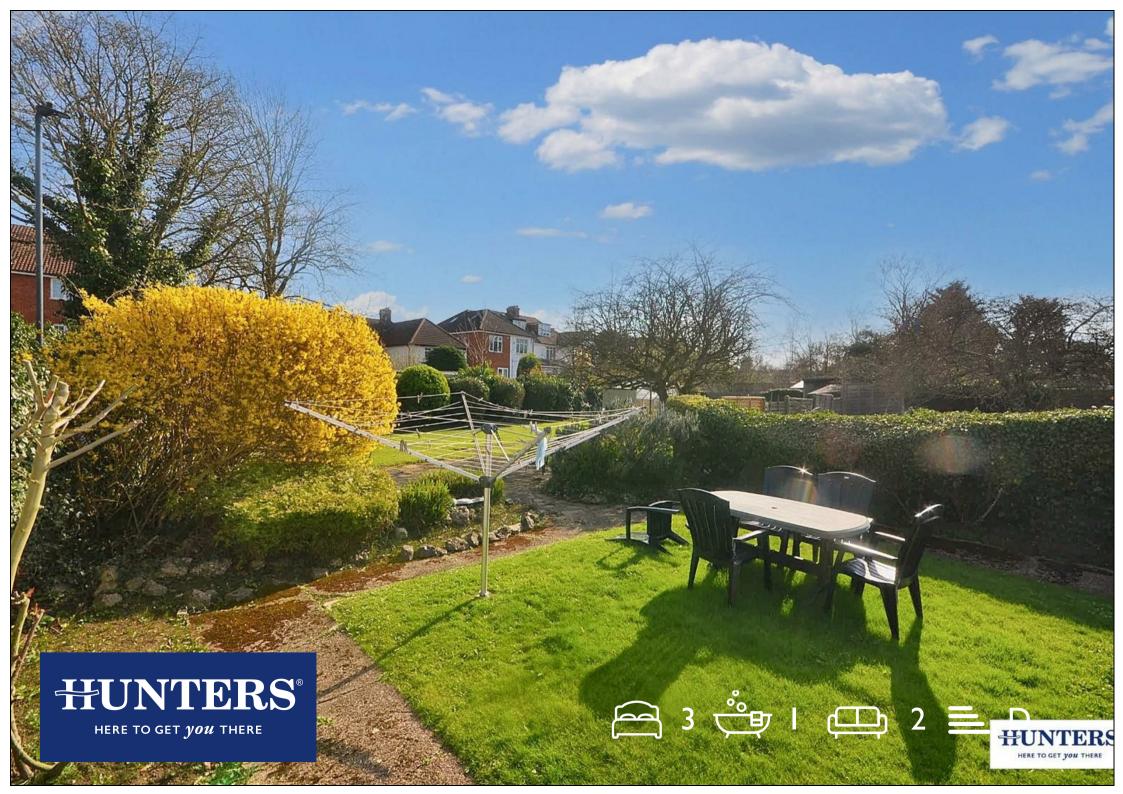

## Asking Price £725,000

Hunters are pleased to offer a spacious beautiful 3 bedroom semi detached bungalow in the heart of Wembley Park. The major selling point of the house would be the rear garden, it is considered to be the largest rear garden on the road.

The property offers 3 double bedrooms, a seperate galley kitchen with all intergrated appliances, through lounge and a large warm conservatory on a sun-shining day!

Due note the property is awaiting to be in receipt of the grant of probate. The property will be sold as seen with no chain. Viewings are highly recommended.

## **KEY FEATURES**

- CHAIN FREE
- 3BEDROOM SEMI BUNGALOW
- ONE OF THE LARGEST GARDEN PLOT ON
  THE ROAD
  - CLOSE TO WEMBLEY PARK
  - SCOPE FOR FURTHER DEVELOPMENT
- SUITABLE FOR RESIDENTIAL BUYERS THAT
  LOOKING TO EITHER UPSIZE OR DOWNSIZE
  - PLENTY OF SPACE
- SEPERATE KITCHEN AND LIVING ROOM
  - GAS CENTRAL HEATING
  - DRIVEWAY TO FIT 2 CARS