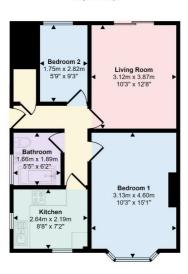

## Approx Gross Internal Area 48 sq m / 516 sq ft

Floorplan

This floorplan is only for illustrative purposes and is not to scale. Measurements of rooms, doors, windows, and any items are approximate and no responsibility is taken for any error, omission or mis-statement. Icons of items such as bathroom suites are representations only and may not look like the real items. Made with Made Snappy 360.