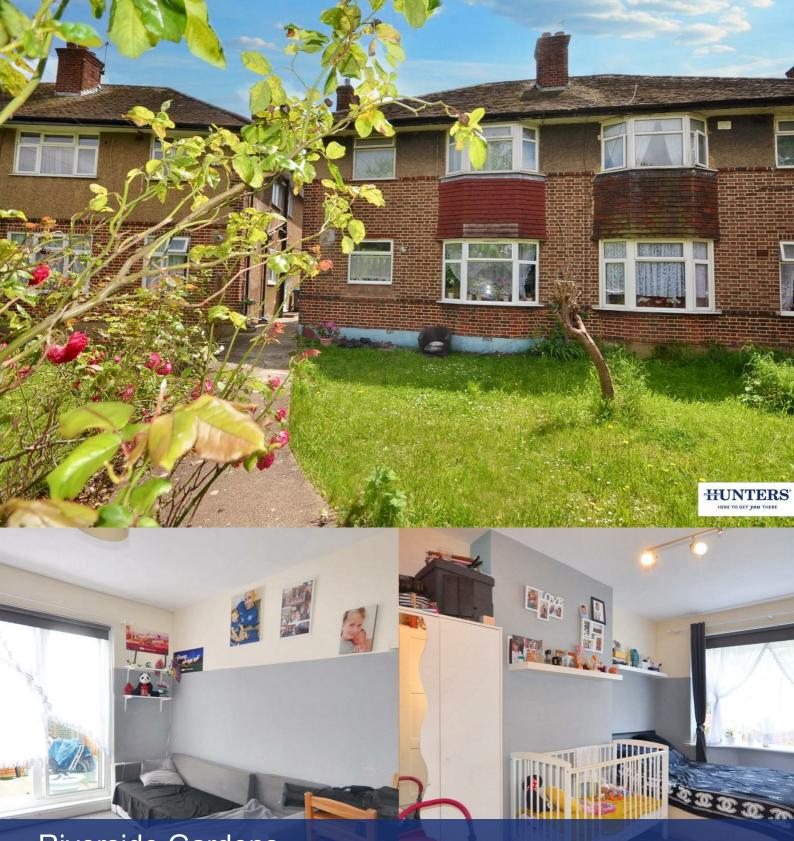

Here to get you there

Riverside Gardens Wembley, HA0 1JG Offers In The Region Of £325,000

Area Map

- GROUND FLOOR MAISONETTE
- OWN PRIVATE GARDEN
- 2 BEDROOMS
- LIVING ROOM WITH DIRECT ACCESS TO GARDEN
- FITTED KITCHEN
- FAMILY BATHROOM
- GAS CENTRAL HEATING
- DOUBLE GLAZED WINDOWS
- CUL DE SAC LOCATION
- CLOSE TO BOTH HANGER LANE & APLERTON TUBE STATIONS