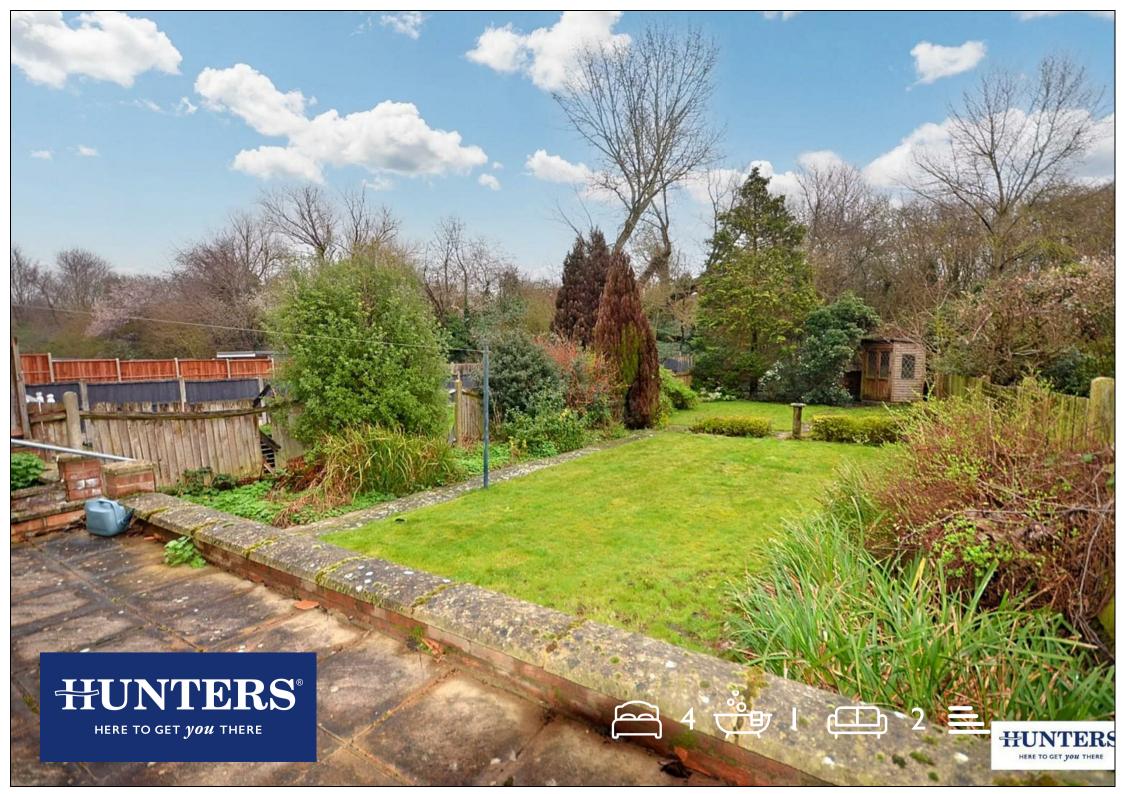

## Ravenscroft Avenue, Wembley, Middlesex. HA9 9TL Offers In Excess Of £700,000

EXTENDED 4 bedroom semi detached family home with a through lounge, kitchen and conservatory to rear. The property is offered for sale chain free. The property in our opinion this home offers a fantastic opportunity for a owner occupier to make this into a fabulous family home. Benefits from a gas central heating, double glazed window and a garage with up and over remote controlled electric door. The rear garden is over 80' long. Situated close to Preston Road station and so close to all amenities. Viewings are highly recommended by Hunters the agent of choice for the vendor. Viewing strict by appointment.

## **KEY FEATURES**

- 4 BEDROOM SEMI
- THROUGH LOUNGE
- CONSERVATORY
- FITTED KITCHEN
- DOUBLE GLAZED WINDOWS
  - GAS CENTRAL HEATING
  - GARAGE OWN DRIVE
  - LARGE REAR GARDEN
- OFF STREET PARKING TO FRONT
  - CLOSE TO PRESTON ROAD