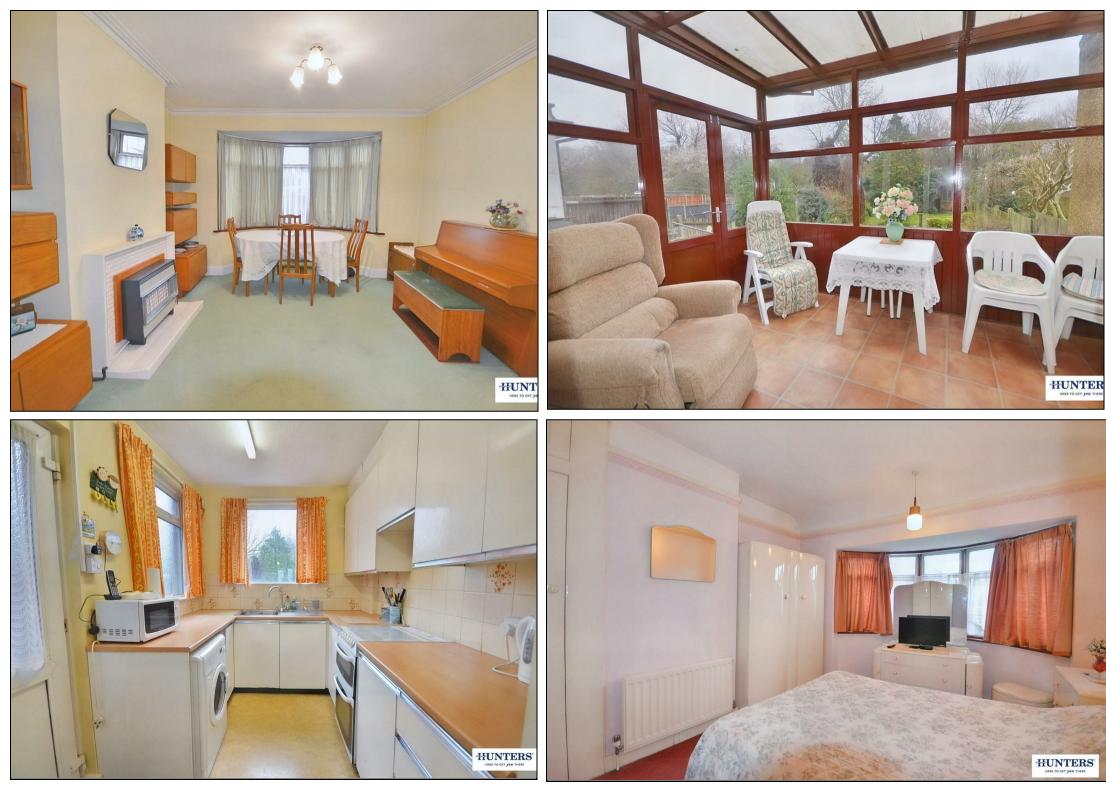

## Ravenscroft Avenue, Wembley, Middlesex. HA9 9TL Offers In Excess Of £700,000

EXTENDED 4 bedroom semi detached family home with a through lounge, kitchen and conservatory to rear. The property is offered for sale chain free. The property in our opinion this home offers a fantastic opportunity for a owner occupier to make this into a fabulous family home. Benefits from a gas central heating, double glazed window and a garage with up and over remote controlled electric door. The rear garden is over 80' long. Situated close to Preston Road station and so close to all amenities. Viewings are highly recommended by Hunters the agent of choice for the vendor. Viewing strict by appointment.

## **KEY FEATURES**

- 4 BEDROOM SEMI
- THROUGH LOUNGE
- CONSERVATORY
- FITTED KITCHEN
- DOUBLE GLAZED WINDOWS
  - GAS CENTRAL HEATING
  - GARAGE OWN DRIVE
  - LARGE REAR GARDEN
- OFF STREET PARKING TO FRONT
  - CLOSE TO PRESTON ROAD