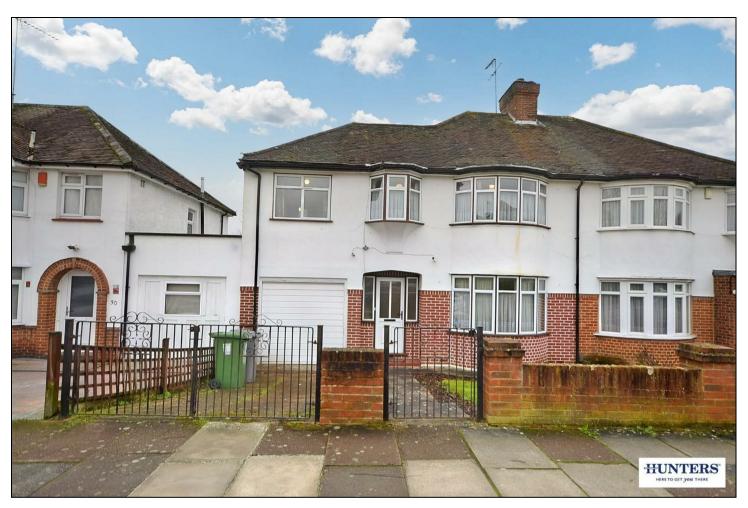

## Ravenscroft Avenue, Wembley, Middlesex. HA9 9TL Offers In Excess Of £700,000

EXTENDED 4 bedroom semi detached family home with a through lounge, kitchen and conservatory to rear. The property is offered for sale chain free. The property in our opinion this home offers a fantastic opportunity for a owner occupier to make this into a fabulous family home. Benefits from a gas central heating, double glazed window and a garage with up and over remote controlled electric door. The rear garden is over 80' long. Situated close to Preston Road station and so close to all amenities. Viewings are highly recommended by Hunters the agent of choice for the vendor. Viewing strict by appointment.

## **KEY FEATURES**

- 4 BEDROOM SEMI
- THROUGH LOUNGE
- CONSERVATORY
- FITTED KITCHEN
- DOUBLE GLAZED WINDOWS
  - GAS CENTRAL HEATING
  - GARAGE OWN DRIVE
  - LARGE REAR GARDEN
- OFF STREET PARKING TO FRONT
  - CLOSE TO PRESTON ROAD