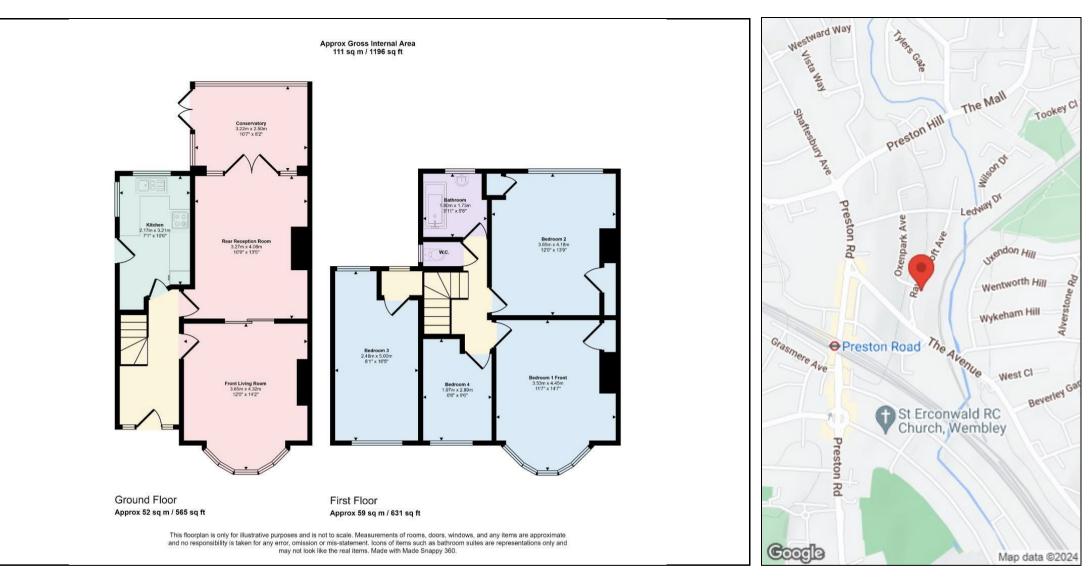

## Ravenscroft Avenue, Wembley, Middlesex. HA9 9TL Offers In Excess Of £700,000

EXTENDED 4 bedroom semi detached family home with a through lounge, kitchen and conservatory to rear. The property is offered for sale chain free. The property in our opinion this home offers a fantastic opportunity for a owner occupier to make this into a fabulous family home. Benefits from a gas central heating, double glazed window and a garage with up and over remote controlled electric door. The rear garden is over 80' long. Situated close to Preston Road station and so close to all amenities. Viewings are highly recommended by Hunters the agent of choice for the vendor. Viewing strict by appointment.

## **KEY FEATURES**

- 4 BEDROOM SEMI
- THROUGH LOUNGE
- CONSERVATORY
- FITTED KITCHEN
- DOUBLE GLAZED WINDOWS
  - GAS CENTRAL HEATING
  - GARAGE OWN DRIVE
  - LARGE REAR GARDEN
- OFF STREET PARKING TO FRONT
  - CLOSE TO PRESTON ROAD