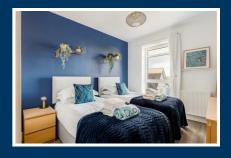

## Bedroom 1 14'11" x 14'6" max (4.55 x 4.43 max )

A light, spacious Master Suite with built-in mirrored double wardrobes and en-suite shower room. Wood laminate flooring. Radiator. Pendant light.

#### Bedroom 2 10'8" x 9'8" (3.26 x 2.97)

A beautifully presented second double bedroom featuring a full-height window. Wood laminate flooring. Radiator. Pendant light.