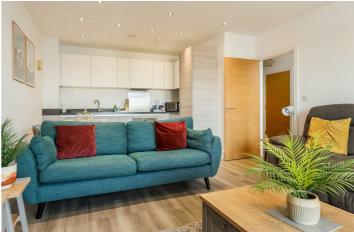

The accommodation is contemporary throughout and comprises a generously sized open plan living, dining, and kitchen area with floor-to-ceiling windows and a Juliet balcony.

The sleek fitted kitchen has all modern integral appliances including fridge/freezer, dishwasher, oven, hob and extractor. Two double bedrooms. Family bathroom with a shower over the bath and an en-suite shower to the Master bedroom. Further benefits include a hallway store cupboard with washing machine & tumble dryer and an allocated parking space.