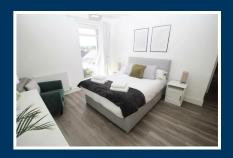

## Bedroom 1 14'11" x 14'6" max (4.55 x 4.43 max )

A light, spacious Master Suite with built-in mirrored double wardrobes and en-suite shower room. Wood laminate flooring. Radiator. Pendant light.

#### Bedroom 2 10'8" x 9'8" (3.26 x 2.97)

A beautifully presented second double bedroom featuring a full-height window. Wood laminate flooring. Radiator. Pendant light.