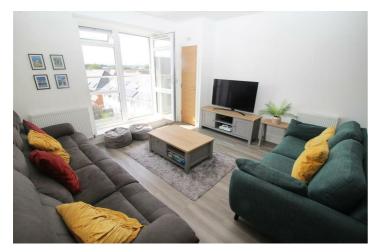

# Living Room/Diner 21'8" x 13'6" max (6.61 x 4.14 max )

A well-proportioned living area adjoins the kitchen with a single door opening Juliet-style balcony. Recessed spot lighting. Wood laminate flooring. Two radiators.