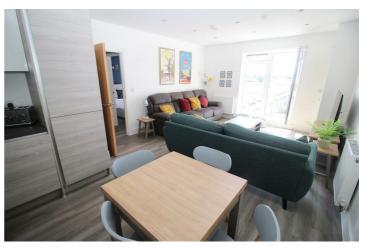

The accommodation is contemporary throughout and comprises a generously sized open plan living, dining, and kitchen area with floor-to-ceiling windows and a Juliet balcony.

The sleek fitted kitchen has all modern integral appliances including fridge/freezer, dishwasher, oven, hob and extractor. Two double bedrooms. Family bathroom with a shower over the bath and an en-suite shower to the Master bedroom. Further benefits include a hallway store cupboard with washing machine & tumble dryer and an allocated parking space.

# Living Room/Diner 21'8" x 13'6" max (6.61 x 4.14 max )

A well-proportioned living area adjoins the kitchen with a single door opening Juliet-style balcony. Recessed spot lighting. Wood laminate flooring. Two radiators.