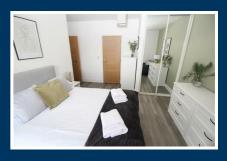

## En-suite 6'9" x 5'6" (2.07 x 1.68)

A delightful shower room benefitting from a double shower. Wall mounted hand basin with mixer tap and wall mounted mirror over. Shaver point. Push-button WC. Chrome heated towel rail. Recessed spotlighting. Wood laminate flooring.

#### Bathroom 6'9" x 5'6" (2.08 x 1.68)

A contemporary bathroom with white three-piece suite. Recessed spotlighting, shower over bath with glazed shower screen and ceramic wall tiling with wood laminate flooring. Wall mounted hand basin with mixer tap and wall mounted mirror over. Shaver point. Pushbutton WC. Chrome heated towel rail.