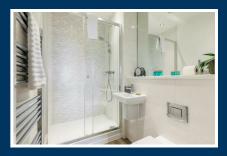

## En-suite 6'9" x 5'6" (2.07 x 1.68)

A delightful shower room benefitting from a double shower. Wall mounted hand basin with mixer tap and wall mounted mirror over. Shaver point. Push-button WC. Chrome heated towel rail. Recessed spotlighting. Wood laminate flooring.

#### Bathroom 6'9" x 5'6" (2.08 x 1.68)

A contemporary bathroom with white three-piece suite. Recessed spotlighting, shower over bath with glazed shower screen and ceramic wall tiling with wood laminate flooring. Wall mounted hand basin with mixer tap and wall mounted mirror over. Shaver point. Pushbutton WC. Chrome heated towel rail.