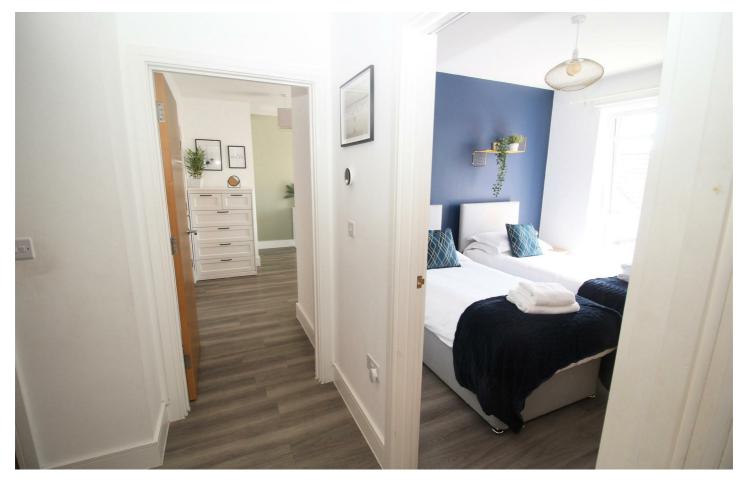

#### Bedroom 2 10'8" x 9'8" (3.26 x 2.97)

A beautifully presented second double bedroom featuring a full-height window. Wood laminate flooring. Radiator. Pendant light.