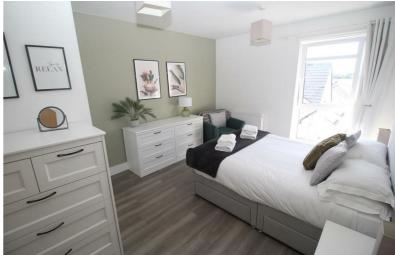

## Bedroom 1 14'11" x 14'6" max (4.55 x 4.43 max )

A light, spacious Master Suite with built-in mirrored double wardrobes and en-suite shower room. Wood laminate flooring. Radiator. Pendant light.

#### Bedroom 2 10'8" x 9'8" (3.26 x 2.97)

A beautifully presented second double bedroom featuring a full-height window. Wood laminate flooring. Radiator. Pendant light.