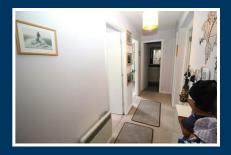

## Hallway

Accessed via the second floor. Doors to all principal rooms. Storage cupboard with space and plumbing for the washing machine and emersion heater. Entry phone system. Wall-mounted electric heater. Taupe Carpet flooring.