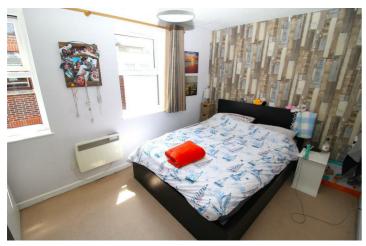

## Bedroom1 12'7" x 9'1" (3.86 x 2.79)

A well-proportioned double bedroom with views overlooking the communal garden roof terrace. Wall-mounted electric heater. Taupe Carpeted flooring. Pendant light.