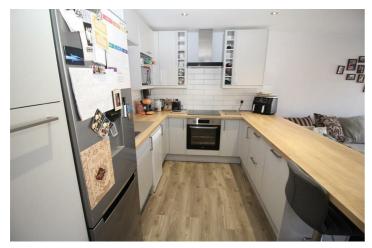

### Kitchen Area

This attractive modern fitted kitchen benefits from an integrated 'American-style' fridge freezer with water dispenser, a built-in electric oven with ceramic hob beneath a stainless steel canopy and space for a slimline dishwasher. Wood effect work surfaces complete with breakfast bar and a brick tiled splashback. A range of flat-fronted base cupboards and wall storage units, a

1 1/2-bowl sink and drainer with chrome mixer and wood panelled flooring. Inset ceiling spot lights.