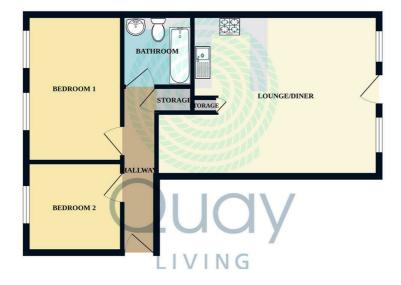

## Hallway

Accessed via the second floor. Doors to all principal rooms. Storage cupboard with space and plumbing for the washing machine and emersion heater. Entry phone system. Wall-mounted electric heater. Taupe Carpet flooring.

## Bedroom1 12'7" x 9'1" (3.86 x 2.79)

A well-proportioned double bedroom with views overlooking the communal garden roof terrace. Wall-mounted electric heater. Taupe Carpeted flooring. Pendant light.

### Bedroom 2 9'1" x 8'9" (2.79 x 2.69)

A second double bedroom with pendant ceiling light, also benefiting from garden terrace views. Taupe fitted carpet.

### **Bathroom**

A white suite with an oversized bath with a shower screen & shower over. Built-in wash basin with vanity unit and wall-mounted mirror over, and a back-to-wall low-level WC. Heated towel radiator. Partially tiled walls and tiled floor. Fixed ceiled spotlights. Extractor fan.

# Living Room / Diner 24'6" x 15'8" (7.49 x 4.78)

A spacious open plan living room with a Juliet balcony adjoining the kitchen area. Two wall-mounted electric heaters Twin ceiling lights and inset spot lights. Taupe carpet flooring.

### Kitchen Area

This attractive modern fitted kitchen benefits from an integrated 'American-style' fridge freezer with water dispenser, a built-in electric oven with ceramic hob beneath a stainless steel canopy and space for a slimline dishwasher. Wood effect work surfaces complete with breakfast bar and a brick tiled splashback. A range of flat-fronted base cupboards and wall storage units, a

1 1/2-bowl sink and drainer with chrome mixer and wood panelled flooring. Inset ceiling spot lights.

#### SECOND FLOOR

Agent Note: Whilst every care has been taken to prepare these sales particulars, they are for guidance purposes only. All representations including descriptions, dimensions and photos are given, in good faith and are believed to be correct, but any intending purchaser should not rely on them as statements or representations of fact but them as statements or representations or fact but must satisfy themselves as to their correctness. Appliances and central heating systems have not been checked by Quay Living or their employees and we recommend that purchasers instruct a qualified person to check all appliances / service before legal commitment.