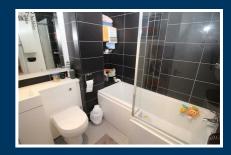

### **Bathroom**

A white suite with an oversized bath with a shower screen & shower over. Built-in wash basin with vanity unit and wall-mounted mirror over, and a back-to-wall low-level WC. Heated towel radiator. Partially tiled walls and tiled floor. Fixed ceiled spotlights. Extractor fan.