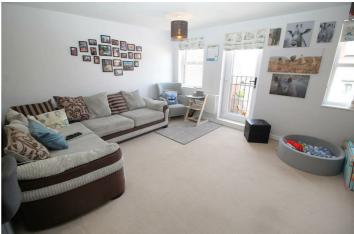

# Living Room / Diner 24'6" x 15'8" (7.49 x 4.78)

A spacious open plan living room with a Juliet balcony adjoining the kitchen area. Two wall-mounted electric heaters Twin ceiling lights and inset spot lights. Taupe carpet flooring.