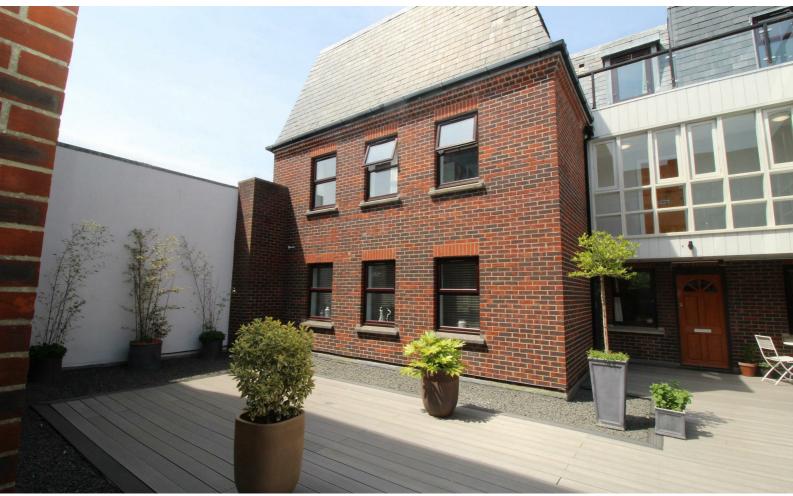

A light and spacious second-floor warehouse apartment situated within Old Poole Town. This well-presented two-bedroom, one bathroom property has the added benefit of a secure on-site parking space and access to the delightfully presented communal courtyard terrace. Moments from the Quay front and with the historic Old Town on its doorstep. Town centre shopping, Poole's mainline railway station, and the Lighthouse entertainment complex are all within convenient walking distance. Harbourside Park is perfect for afternoon strolls.

# Living Room / Diner 24'6" x 15'8" (7.49 x 4.78)

A spacious open plan living room with a Juliet balcony adjoining the kitchen area. Two wall-mounted electric heaters Twin ceiling lights and inset spot lights. Taupe carpet flooring.