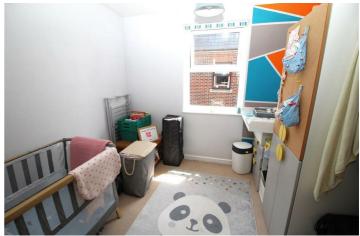

### Bedroom 2 9'1" x 8'9" (2.79 x 2.69)

A second double bedroom with pendant ceiling light, also benefiting from garden terrace views. Taupe fitted carpet.