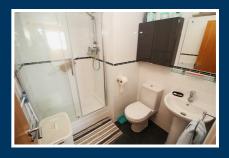

#### En-suite 6'11" x 6'2" (2.11 x 1.88)

A large enclosed shower cubicle. Pedestal wash basin & wc. Heated towel radiator, Inset spotlights, extractor fan, shaver point, tiled flooring.