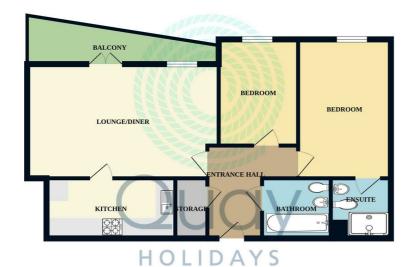

- Master with Ensuite
- Close to Poole Quay
- Spacious Throughout
- EPC Rating C
- NO Onward Chain

A bright & spacious fifth floor two double bedroom apartment with a balcony & water views towards the RNLI station. The hallway accesses all principle rooms, the master bedroom with an en-suite shower room and bedroom two opposite the family bathroom and utility storage cupboard.

A spacious and open plan lounge/diner accesses the balcony and leads into the fitted kitchen. Further benefits include an undercover parking space in a secure gated car park, lift access, intercom system, two hallway store cupboards and double glazing throughout.

#### **Balcony**

A generous sheltered balcony with side aspect water views towards the RNLI station.

#### FIFTH FLOOR

are approximate. Not to scale. Illustrative purposes only Made with Metropix ©2025

Agent Note: Whilst every care has been taken to prepare these sales particulars, they are for guidance purposes only. All representations including descriptions, dimensions and photos are given, in good faith and are believed to be correct, but any intending purchaser should not rely on them as statements or representations of fact but them as statements or representations or fact but must satisfy themselves as to their correctness. Appliances and central heating systems have not been checked by Quay Living or their employees and we recommend that purchasers instruct a qualified person to check all appliances / service before legal commitment.