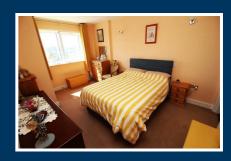

### Bedroom 1 14'7" x 9'11" (4.46 x 3.03)

This bright and spacious Master bedroom is of generous proportion with a corner built-in wardrobe, carpet flooring, pendant light fitting and an electric wall-mounted heater. Accesses the en-suite shower room:

### Bedroom 2 6'11" x 6'2" (2.11 x 1.88)

A second double bedroom with electric wall-mounted heating, carpet flooring and a pendant light fitting.