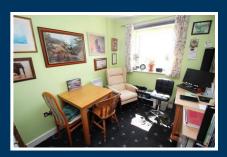

### Bedroom 2 6'11" x 6'2" (2.11 x 1.88)

A second double bedroom with electric wall-mounted heating, carpet flooring and a pendant light fitting.