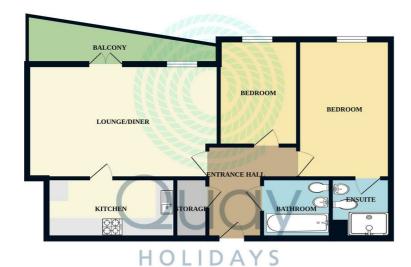

#### FIFTH FLOOR

are approximate. Not to scale. Illustrative purposes only Made with Metropix ©2025

Agent Note: Whilst every care has been taken to prepare these sales particulars, they are for guidance purposes only. All representations including descriptions, dimensions and photos are given, in good faith and are believed to be correct, but any intending purchaser should not rely on them as statements or representations of fact but them as statements or representations or fact but must satisfy themselves as to their correctness. Appliances and central heating systems have not been checked by Quay Living or their employees and we recommend that purchasers instruct a qualified person to check all appliances / service before legal commitment.

#### Hallway 10'10" x 8'7" (3.31 x 2.63)

Accessed via a panelled front door. Inset ceiling spotlights, double hallway storage cupboard. Carpet flooring. Entryphone. Wall-mounted electric heater. Access to the Utility Cupboard:

# Living Room/ Diner 18'6" x 12'2" (5.65 x 3.72)

An attractive bright and spacious living area adjoins the kitchen, with french doors leading out onto the balcony. Carpet flooring. Two wall-mounted electric heaters. Pendant lighting.

#### **Balcony**

A generous sheltered balcony with side aspect water views towards the RNLI station.

## Kitchen 11'7" x 6'11" (3.54 x 2.13)

A contemporary white gloss fitted kitchen with fitted appliances, including a ceramic hob beneath an extractor stainless steel canopy, electric oven, integrated fridge/freezer and a range of base cupboards & wall storage units. 1 1/2 bowl white sink and drainer with chrome mixer. Space for a washing machine & tumble dryer or dishwasher. Tiled flooring. Inset ceiling spotlights.

### Bedroom 1 14'7" x 9'11" (4.46 x 3.03)

This bright and spacious Master bedroom is of generous proportion with a corner built-in wardrobe, carpet flooring, pendant light fitting and an electric wall-mounted heater. Accesses the en-suite shower room:

#### En-suite 6'11" x 6'2" (2.11 x 1.88)

A large enclosed shower cubicle. Pedestal wash basin & wc. Heated towel radiator, Inset spotlights, extractor fan, shaver point, tiled flooring.

### Bedroom 2 6'11" x 6'2" (2.11 x 1.88)

A second double bedroom with electric wall-mounted heating, carpet flooring and a pendant light fitting.

### Bathroom 6'11" x 6'8" (2.12 x 2.05)

A tastefully presented modern bathroom, comprising of a bath with shower over & screen. Pedestal wash basin & wc. Heated towel radiator, extractor fan, shaver point. Tiled walls & flooring.

# Utility / Storage Cupboard 6'11" x 2'10" (2.12 x 0.88)

Shelved storage space. Hot water cylinder. Pendant lighting. Carpet flooring.