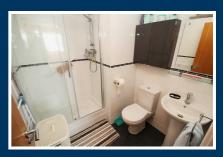

#### En-suite 6'11" x 6'2" (2.11 x 1.88)

A large enclosed shower cubicle. Pedestal wash basin & wc. Heated towel radiator, Inset spotlights, extractor fan, shaver point, tiled flooring.