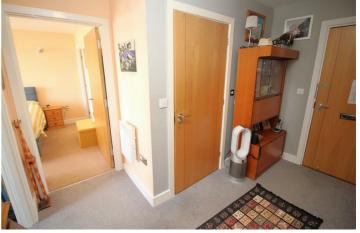

#### Hallway 10'10" x 8'7" (3.31 x 2.63)

Accessed via a panelled front door. Inset ceiling spotlights, double hallway storage cupboard. Carpet flooring. Entryphone. Wall-mounted electric heater. Access to the Utility Cupboard:

# Utility / Storage Cupboard 6'11" x 2'10" (2.12 x 0.88)

Shelved storage space. Hot water cylinder. Pendant lighting. Carpet flooring.