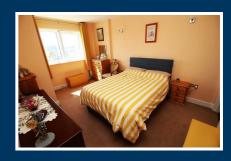

### Bedroom 2 6'11" x 6'2" (2.11 x 1.88)

A second double bedroom with electric wall-mounted heating, carpet flooring and a pendant light fitting.