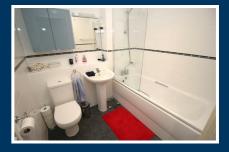

### Bathroom 6'11" x 6'8" (2.12 x 2.05)

A tastefully presented modern bathroom, comprising of a bath with shower over & screen. Pedestal wash basin & wc. Heated towel radiator, extractor fan, shaver point. Tiled walls & flooring.