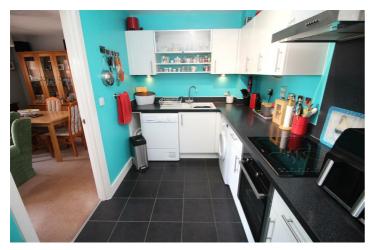

## Kitchen 11'7" x 6'11" (3.54 x 2.13)

A contemporary white gloss fitted kitchen with fitted appliances, including a ceramic hob beneath an extractor stainless steel canopy, electric oven, integrated fridge/freezer and a range of base cupboards & wall storage units. 1 1/2 bowl white sink and drainer with chrome mixer. Space for a washing machine & tumble dryer or dishwasher. Tiled flooring. Inset ceiling spotlights.