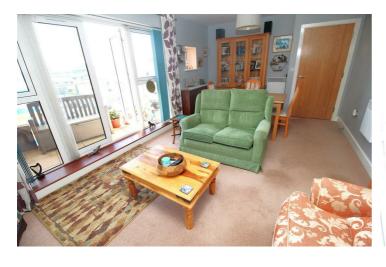

A spacious and open plan lounge/diner accesses the balcony and leads into the fitted kitchen. Further benefits include an undercover parking space in a secure gated car park, lift access, intercom system, two hallway store cupboards and double glazing throughout.

# Living Room/ Diner 18'6" x 12'2" (5.65 x 3.72)

An attractive bright and spacious living area adjoins the kitchen, with french doors leading out onto the balcony. Carpet flooring. Two wall-mounted electric heaters. Pendant lighting.