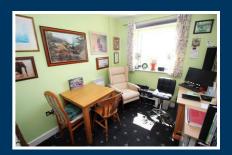

# Living Room/ Diner 18'6" x 12'2" (5.65 x 3.72)

An attractive bright and spacious living area adjoins the kitchen, with french doors leading out onto the balcony. Carpet flooring. Two wall-mounted electric heaters. Pendant lighting.