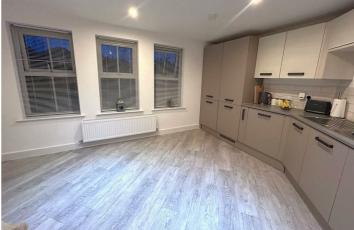

# Kitchen/Living Room/Diner 20'1" x 19'6" (max measurements) (6.14 x 5.96 (max measurements))

Accommodating the kitchen area also is this superbly presented south facing spacious dual aspect open-plan lounge/diner. Immaculately decorated throughout with Luxury vinyl tiled flooring, inset ceiling spot lights and two radiators. Open plan configuration adjoining the Kitchen area.

#### Kitchen Area

A well-appointed neutral kitchen situated within the spacious open-plan lounge diner. Smart range of stylish two tonal fitted wall cupboards, base units and drawers with contrasting white worksurfaces with inset stainless steel twin-bowl sink and drainer. Integrated electric oven with ceramic hob and stainless-steel extractor hood. Integrated fridge/freezer, washer/dryer. Ideal Boiler. Tiled splashback, wood laminate flooring & recessed ceiling spotlights. Radiator.