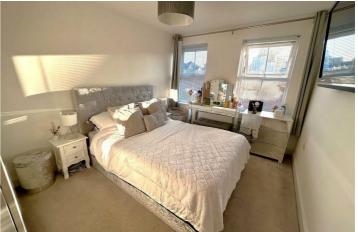

# Bedroom 12'5" x 9'0" (3.79 x 2.76)

A spacious south facing double bedroom. Full height windows. Grey carpet flooring. Radiator. Pendant light.