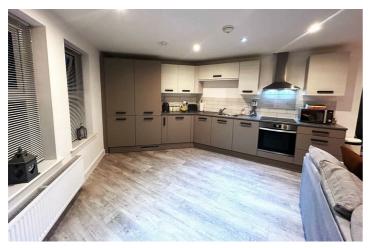

# Kitchen/Living Room/Diner 20'1" x 19'6" (max measurements) (6.14 x 5.96 (max measurements))

Accommodating the kitchen area also is this superbly presented south facing spacious dual aspect open-plan lounge/diner. Immaculately decorated throughout with Luxury vinyl tiled flooring, inset ceiling spot lights and two radiators. Open plan configuration adjoining the Kitchen area.

#### Kitchen Area

A well-appointed neutral kitchen situated within the spacious open-plan lounge diner. Smart range of stylish two tonal fitted wall cupboards, base units and drawers with contrasting white worksurfaces with inset stainless steel twin-bowl sink and drainer. Integrated electric oven with ceramic hob and stainless-steel extractor hood. Integrated fridge/freezer, washer/dryer. Ideal Boiler. Tiled splashback, wood laminate flooring & recessed ceiling spotlights. Radiator.