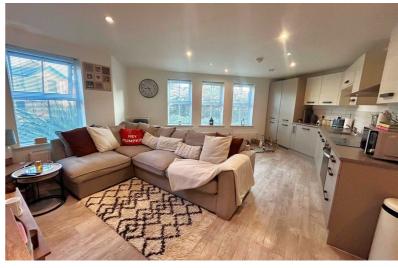

# Kitchen/Living Room/Diner 20'1" x 19'6" (max measurements) (6.14 x 5.96 (max measurements))

Accommodating the kitchen area also is this superbly presented south facing spacious dual aspect open-plan lounge/diner. Immaculately decorated throughout with Luxury vinyl tiled flooring, inset ceiling spot lights and two radiators. Open plan configuration adjoining the Kitchen area.

#### Kitchen Area

A well-appointed neutral kitchen situated within the spacious open-plan lounge diner. Smart range of stylish two tonal fitted wall cupboards, base units and drawers with contrasting white worksurfaces with inset stainless steel twin-bowl sink and drainer. Integrated electric oven with ceramic hob and stainless-steel extractor hood. Integrated fridge/freezer, washer/dryer. Ideal Boiler. Tiled splashback, wood laminate flooring & recessed ceiling spotlights. Radiator.