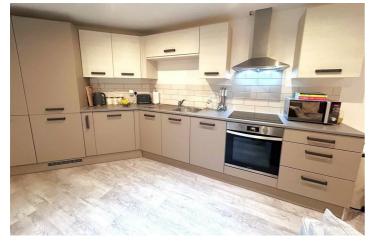

# Kitchen/Living Room/Diner 20'1" x 19'6" (max measurements) (6.14 x 5.96 (max measurements))

Accommodating the kitchen area also is this superbly presented south facing spacious dual aspect open-plan lounge/diner. Immaculately decorated throughout with Luxury vinyl tiled flooring, inset ceiling spot lights and two radiators. Open plan configuration adjoining the Kitchen area.

#### Kitchen Area

A well-appointed neutral kitchen situated within the spacious open-plan lounge diner. Smart range of stylish two tonal fitted wall cupboards, base units and drawers with contrasting white worksurfaces with inset stainless steel twin-bowl sink and drainer. Integrated electric oven with ceramic hob and stainless-steel extractor hood. Integrated fridge/freezer, washer/dryer. Ideal Boiler. Tiled splashback, wood laminate flooring & recessed ceiling spotlights. Radiator.