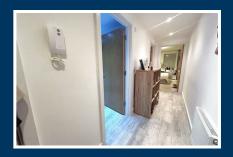

## Hallway 16'5" x 3'9" (5.02 x 1.16)

A spacious entrance hall with recessed spotlights, Luxury vinyl tiled flooring. Doors off to principal rooms. Storage cupboard. Entryphone system. Radiator.

# Kitchen/Living Room/Diner 20'1" x 19'6" (max measurements) (6.14 x 5.96 (max measurements))

Accommodating the kitchen area also is this superbly presented south facing spacious dual aspect open-plan lounge/diner. Immaculately decorated throughout with Luxury vinyl tiled flooring, inset ceiling spot lights and two radiators. Open plan configuration adjoining the Kitchen area.

#### Kitchen Area

A well-appointed neutral kitchen situated within the spacious open-plan lounge diner. Smart range of stylish two tonal fitted wall cupboards, base units and drawers with contrasting white worksurfaces with inset stainless steel twin-bowl sink and drainer. Integrated electric oven with ceramic hob and stainless-steel extractor hood. Integrated fridge/freezer, washer/dryer. Ideal Boiler. Tiled splashback, wood laminate flooring & recessed ceiling spotlights. Radiator.