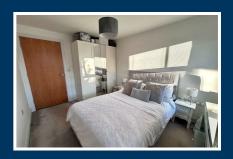

# Bedroom 12'5" x 9'0" (3.79 x 2.76)

A spacious south facing double bedroom. Full height windows. Grey carpet flooring. Radiator. Pendant light.