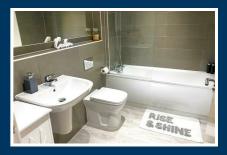

# Bathroom 8'4" x 5'11" (2.56 x 1.81)

Spacious, contemporary bathroom with white threepiece suite. Recessed spotlighting, shower over bath with glazed shower screen and ceramic wall & floor tiling. Pedestal hand basin with mixer tap and wall mounted mirror over. Shaver point. Push-button WC. Chrome heated towel rail. Wood laminate flooring.