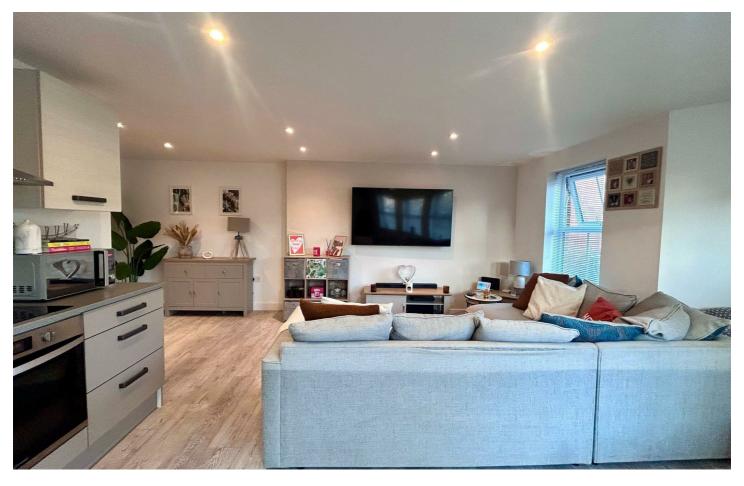

# Kitchen/Living Room/Diner 20'1" x 19'6" (max measurements) (6.14 x 5.96 (max measurements))

Accommodating the kitchen area also is this superbly presented south facing spacious dual aspect open-plan lounge/diner. Immaculately decorated throughout with Luxury vinyl tiled flooring, inset ceiling spot lights and two radiators. Open plan configuration adjoining the Kitchen area.

#### Kitchen Area

A well-appointed neutral kitchen situated within the spacious open-plan lounge diner. Smart range of stylish two tonal fitted wall cupboards, base units and drawers with contrasting white worksurfaces with inset stainless steel twin-bowl sink and drainer. Integrated electric oven with ceramic hob and stainless-steel extractor hood. Integrated fridge/freezer, washer/dryer. Ideal Boiler. Tiled splashback, wood laminate flooring & recessed ceiling spotlights. Radiator.