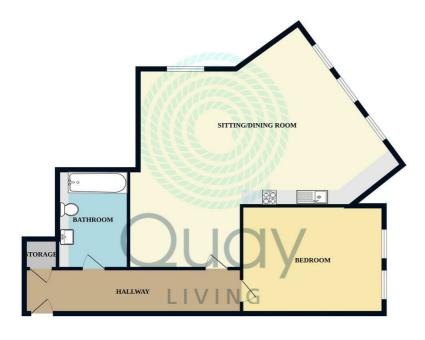

## Hallway 16'5" x 3'9" (5.02 x 1.16)

A spacious entrance hall with recessed spotlights, Luxury vinyl tiled flooring. Doors off to principal rooms. Storage cupboard. Entryphone system. Radiator.

# Kitchen/Living Room/Diner 20'1" x 19'6" (max measurements) (6.14 x 5.96 (max measurements))

Accommodating the kitchen area also is this superbly presented south facing spacious dual aspect open-plan lounge/diner. Immaculately decorated throughout with Luxury vinyl tiled flooring, inset ceiling spot lights and two radiators. Open plan configuration adjoining the Kitchen area.

#### Kitchen Area

A well-appointed neutral kitchen situated within the spacious open-plan lounge diner. Smart range of stylish two tonal fitted wall cupboards, base units and drawers with contrasting white worksurfaces with inset stainless steel twin-bowl sink and drainer. Integrated electric oven with ceramic hob and stainless-steel extractor hood. Integrated fridge/freezer, washer/dryer. Ideal Boiler. Tiled splashback, wood laminate flooring & recessed ceiling spotlights. Radiator.

# Bedroom 12'5" x 9'0" (3.79 x 2.76)

A spacious south facing double bedroom. Full height windows. Grey carpet flooring. Radiator. Pendant light.

# Bathroom 8'4" x 5'11" (2.56 x 1.81)

Spacious, contemporary bathroom with white threepiece suite. Recessed spotlighting, shower over bath with glazed shower screen and ceramic wall & floor tiling. Pedestal hand basin with mixer tap and wall mounted mirror over. Shaver point. Push-button WC. Chrome heated towel rail. Wood laminate flooring.

#### **GROUND FLOOR**

Agent Note: Whilst every care has been taken to prepare these sales particulars, they are for guidance purposes only. All representations including descriptions, dimensions and photos are given, in good faith and are believed to be correct, but any intending purchaser should not rely on them as statements or representations of fact but must satisfy themselves as to their correctness.
Appliances and central heating systems have not been checked by Quay Living or their employees and we recommend that purchasers instruct a qualified person to check all appliances / service before legal commitment.