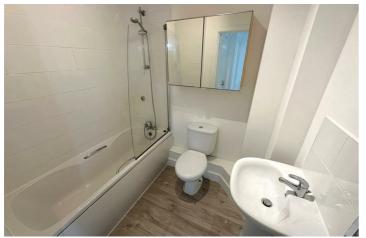

#### **Bathroom**

The family bathroom features a white suite comprising paneled bath with mixer tap and shower over, pedestal wash hand basin, low level wc, partially tiled walls, grey wood effect paneled flooring and chrome heated towel rail.