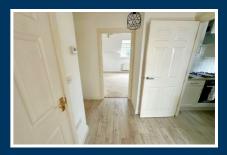

### Hallway

A light and spacious entrance hall with grey wood effect laminate flooring. Doors off to principal rooms. Storage cupboard. Entryphone system. Loft access, part boarded.