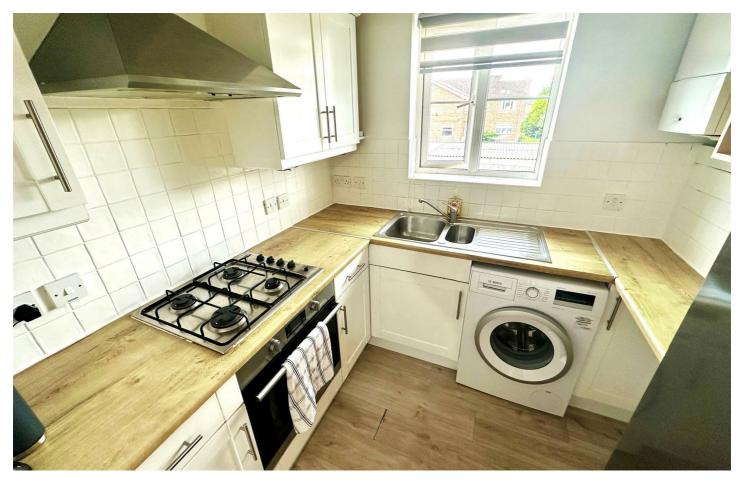

### Kitchen 7'2" x 6'10" (2.2 x 2.1)

The side aspect fitted kitchen is equipped with a range of fitted cupboard and base units with contrasting wood effect roll top work surfaces with inset sink and drainer with chrome mixer tap. Gas hob with stainless steel extractor hood and electric oven beneath. Space and plumbing for washing machine plus space for a fridge freezer. Worcester gas fired combination boiler plus double glazed window and grey wood effect paneled flooring.