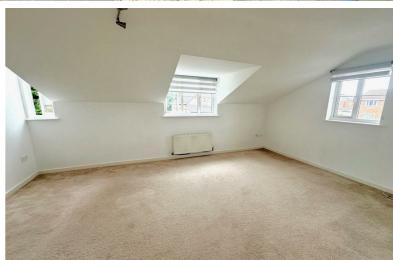

# Bedroom Two 36'1" x 26'6" (max measurements) (11.00m x 8.10m (max measurements))

Rear aspect Velux window. Radiator. Carpet flooring, Pendant light fitting.