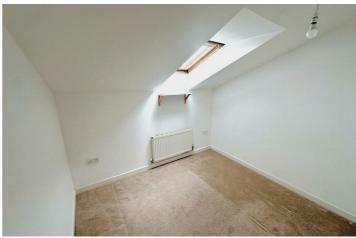

# Bedroom Two 36'1" x 26'6" (max measurements) (11.00m x 8.10m (max measurements))

Rear aspect Velux window. Radiator. Carpet flooring, Pendant light fitting.