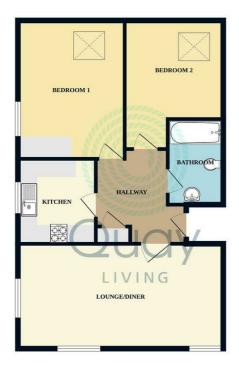

### Hallway

A light and spacious entrance hall with grey wood effect laminate flooring. Doors off to principal rooms. Storage cupboard. Entryphone system. Loft access, part boarded.

### Living Room/Diner 19'4" x 13'1" (5.9 x 4.0)

A bright and spacious dual aspect living room/diner, double glazed to side and front elevations. Carpet flooring. Radiator. Pendant light fitting.

### Kitchen 7'2" x 6'10" (2.2 x 2.1)

The side aspect fitted kitchen is equipped with a range of fitted cupboard and base units with contrasting wood effect roll top work surfaces with inset sink and drainer with chrome mixer tap. Gas hob with stainless steel extractor hood and electric oven beneath. Space and plumbing for washing machine plus space for a fridge freezer. Worcester gas fired combination boiler plus double glazed window and grey wood effect paneled flooring.

#### **Bathroom**

The family bathroom features a white suite comprising paneled bath with mixer tap and shower over, pedestal wash hand basin, low level wc, partially tiled walls, grey wood effect paneled flooring and chrome heated towel rail.

### Bedroom One 11'9" x 10'5" (3.6 x 3.2)

The master bedroom benefits from fitted mirrored front wardrobes plus dual aspect windows, with a Velux to the rear aspect. Radiator. Carpet flooring. Pendant light fitting.

# Bedroom Two 36'1" x 26'6" (max measurements) (11.00m x 8.10m (max measurements))

Rear aspect Velux window. Radiator. Carpet flooring, Pendant light fitting.