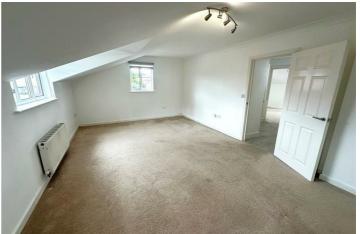

### Bedroom One 11'9" x 10'5" (3.6 x 3.2)

The master bedroom benefits from fitted mirrored front wardrobes plus dual aspect windows, with a Velux to the rear aspect. Radiator. Carpet flooring. Pendant light fitting.