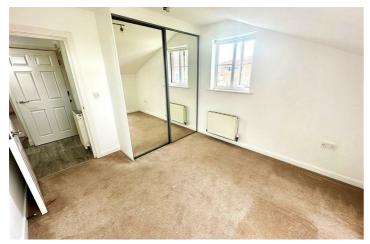

### Bedroom One 11'9" x 10'5" (3.6 x 3.2)

The master bedroom benefits from fitted mirrored front wardrobes plus dual aspect windows, with a Velux to the rear aspect. Radiator. Carpet flooring. Pendant light fitting.