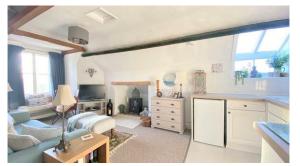

The communal entrance hall leads to this top floor apartment. Giving a landing access to 2 apartments, apartment 8 having an internal hallway, giing access to all rooms and a storage cupboard.

The main living area is open plan with a fitted kitchen with ample wall and base units and inset sink. The living area has a feature fireplace with space for electric wood burning stove and is well lit with a large window overlooking the rear of the property, with far reaching views over Hereford City and towards the Hereford Cathedral.