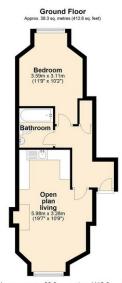

Total area: approx. 38.3 sq. metres (412.6 sq. feet)
These Plans are for identification and Reference Only.

Flat 7 Lindon Court, Hereford