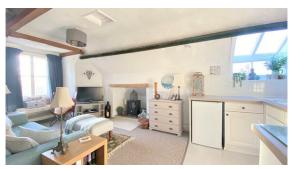

The communal entrance hall leads to this top floor apartment. Giving a landing access to 2 apartments, apartment 8 having an internal hallway, giing access to all rooms and a storage cupboard.

The main living area is open plan with a fitted kitchen with ample wall and base units and inset sink. The living area has a feature fireplace with space for electric wood burning stove and is well lit with a large window overlooking the rear of the property, with far reaching views over Hereford City and towards the Hereford Cathedral.