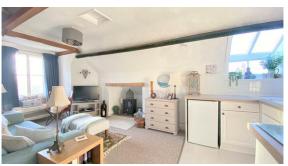

The communal entrance hall leads to this top floor apartment. Giving a landing access to 2 apartments, apartment 8 having an internal hallway, giing access to all rooms and a storage cupboard.

The main living area is open plan with a fitted kitchen with ample wall and base units and inset sink. The living area has a feature fireplace with space for electric wood burning stove and is well lit with a large window overlooking the rear of the property, with far reaching views over Hereford City and towards the Hereford Cathedral.