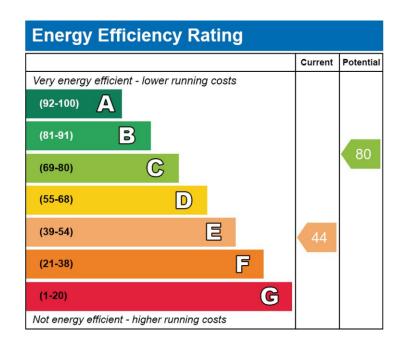

Total area: approx. 38.3 sq. metres (412.6 sq. feet)
These Plans are for identification and Reference Only.

Flat 7 Lindon Court, Hereford