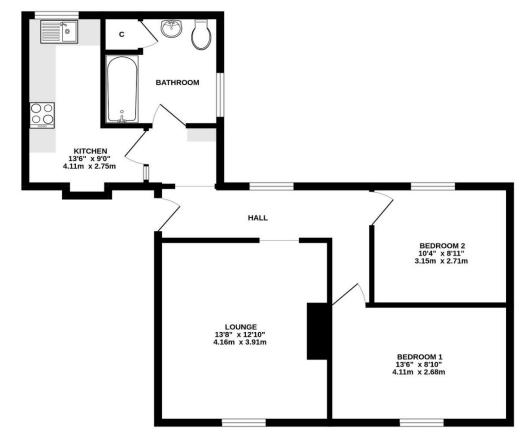

Property being marketed by the Reepham office AR0194

TOTAL FLOOR AREA: 648 sq.ft. (60.2 sq.m.) approx.

Whils overy attempt has been made to ensure the accuracy of the floorplan contained here, measurements of dones, windows, croom and any other them are approximate and no responsibility is basen for any environment of the contractivity is basen for any environment on measurement. This plan is for illustrative purposes only and should be used as such by any prospective purchaser. The services, systems and applicates shown have not been instead and no quarantee as to their operability or efficiency can be given.