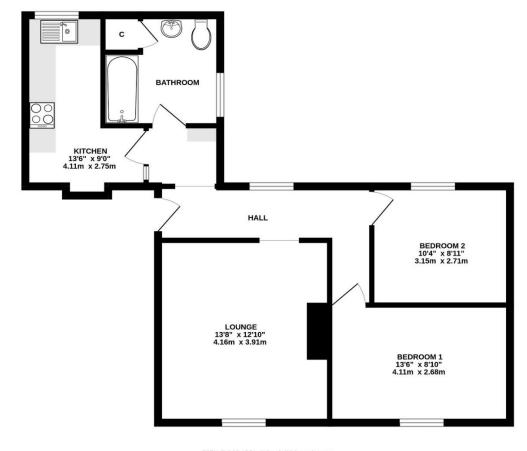

Property being marketed by the Reepham office AR0194

TOTAL FLOOR AREA: 648 sq.ft. (60.2 sq.m.) approx.

Whilst every attempt has been made to ensure the accuracy of the bourser contained here, measurement of clones, windows, trooms and any perite insign are approximate and in responsibility is size for the may entry, onisission or mis-atterment. The plan is for illustrative purposes only and should be used as such by any prospective purchaser. The service, systems and appliances shown have not been rested and no guarantee as to their operatibility or efficiency can be given.