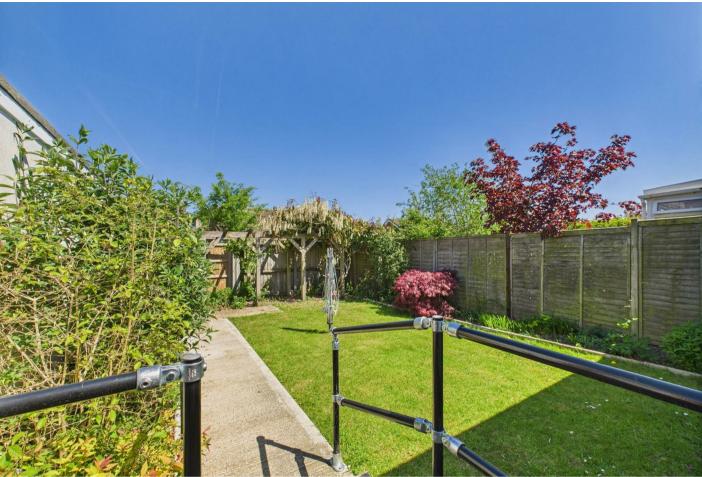

Outside, to the front, is off-street parking for several vehicles with own drive to garage plus a patio area to front that could be made into additional parking. To the rear, is a easy to maintain secluded garden with railed steps to laid grass, flower beds and shed.