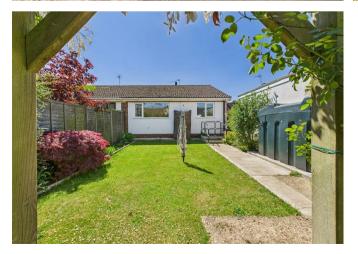

Outside, to the front, is off-street parking for several vehicles with own drive to garage plus a patio area to front that could be made into additional parking. To the rear, is a easy to maintain secluded garden with railed steps to laid grass, flower beds and shed.