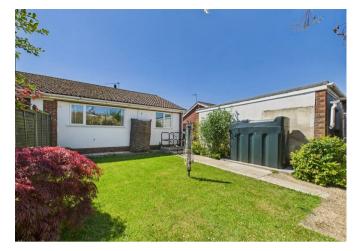

Outside, to the front, is off-street parking for several vehicles with own drive to garage plus a patio area to front that could be made into additional parking. To the rear, is a easy to maintain secluded garden with railed steps to laid grass, flower beds and shed.