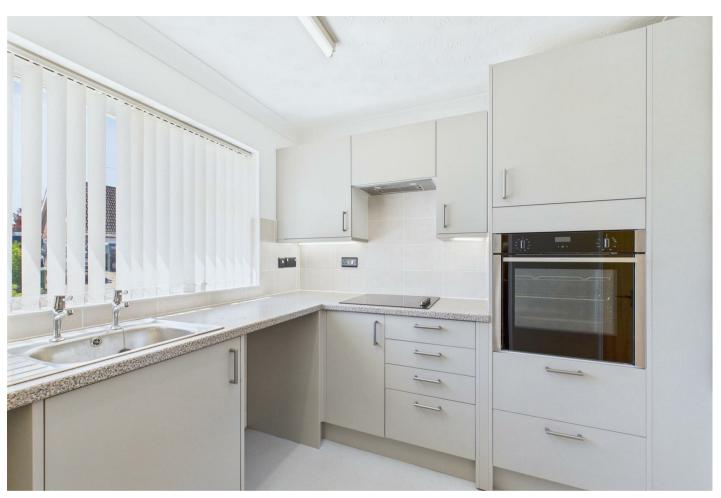

As you enter there is a L-shaped entrance hall with a storage cupboard, adjacent is a recently re-fitted kitchen with a range of fitted matt units with integrated oven and hob plus recess for other appliances; Next there is a spacious living room with a feature fireplace. Further on, there are two bedrooms of which each benefit from fitted wardrobes with one being double and another single sized, these rooms are serviced by a shower room suite comprising of a walk-in double shower plus low-level flush WC and pedestal wash basin.