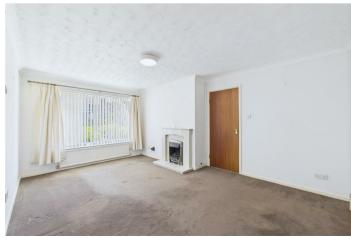

As you enter there is a L-shaped entrance hall with a storage cupboard, adjacent is a recently re-fitted kitchen with a range of fitted matt units with integrated oven and hob plus recess for other appliances; Next there is a spacious living room with a feature fireplace. Further on, there are two bedrooms of which each benefit from fitted wardrobes with one being double and another single sized, these rooms are serviced by a shower room suite comprising of a walk-in double shower plus low-level flush WC and pedestal wash basin.