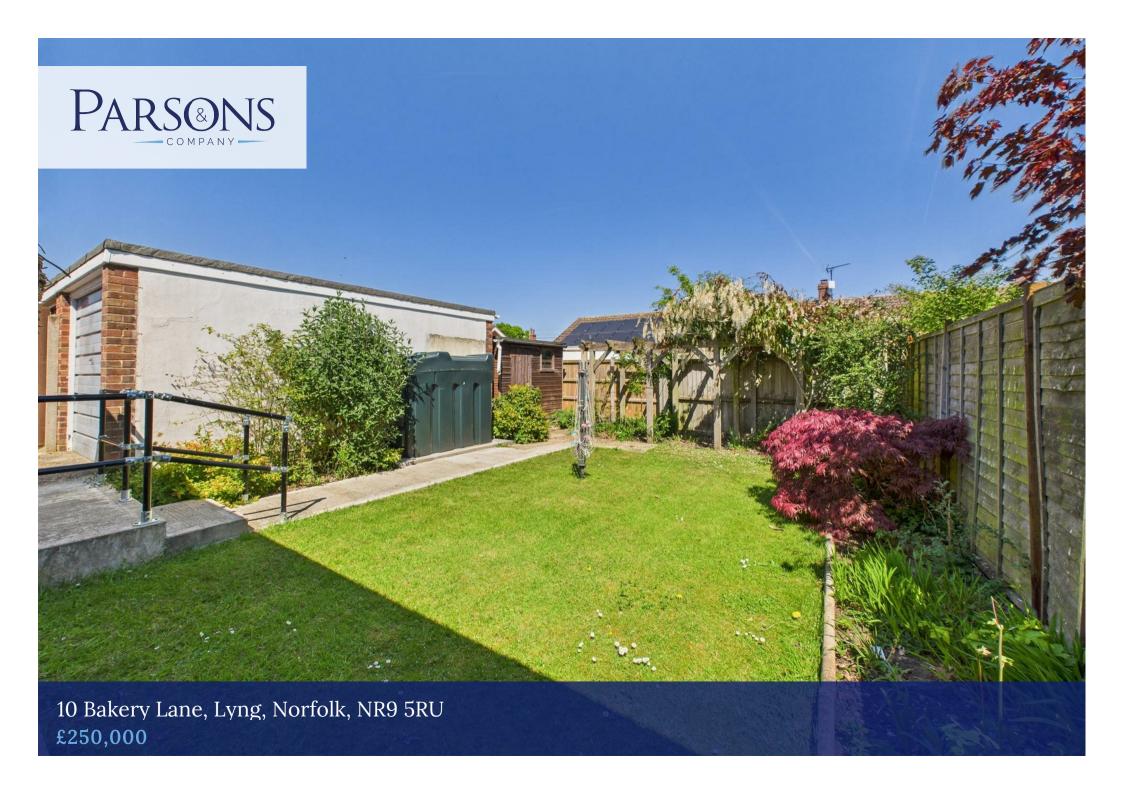

Outside, to the front, is off-street parking for several vehicles with own drive to garage plus a patio area to front that could be made into additional parking. To the rear, is a easy to maintain secluded garden with railed steps to laid grass, flower beds and shed.