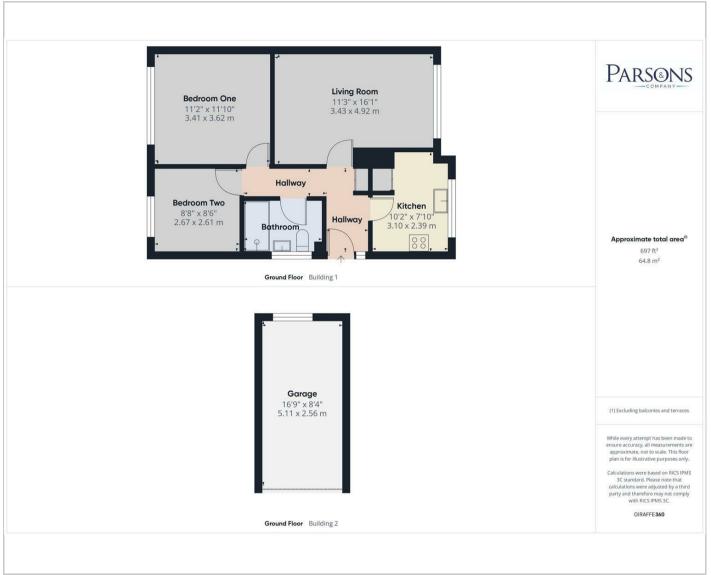

As you enter there is a L-shaped entrance hall with a storage cupboard, adjacent is a recently re-fitted kitchen with a range of fitted matt units with integrated oven and hob plus recess for other appliances; Next there is a spacious living room with a feature fireplace. Further on, there are two bedrooms of which each benefit from fitted wardrobes with one being double and another single sized, these rooms are serviced by a shower room suite comprising of a walk-in double shower plus low-level flush WC and pedestal wash basin.

Outside, to the front, is off-street parking for several vehicles with own drive to garage plus a patio area to front that could be made into additional parking. To the rear, is a easy to maintain secluded garden with railed steps to laid grass, flower beds and shed.

The property has also benefited from some recent electrical work with a recently installed fuse board. Offered for sale with no onward chain.

For room measurements please click on the floor plan option. There is a virtual tour available for this property.