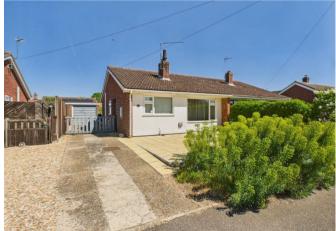

Outside, to the front, is off-street parking for several vehicles with own drive to garage plus a patio area to front that could be made into additional parking. To the rear, is a easy to maintain secluded garden with railed steps to laid grass, flower beds and shed.