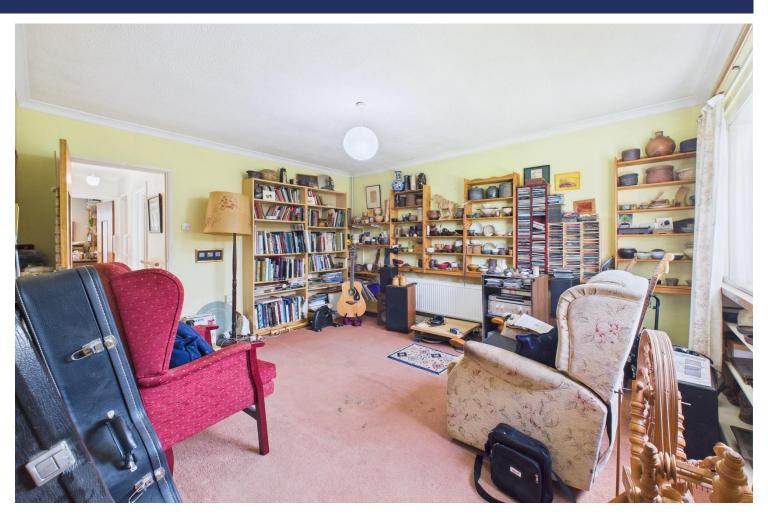

As you enter, there is a small entry with adjacent storage space, next is a spacious living room chimney breast. Further on, is an extended kitchen/dining room with a range of fitted units and views over the garden. Towards the end of the bungalow, there are the three bedrooms of which two are doubles and a good single, these rooms are serviced by a refitted wet room suite.