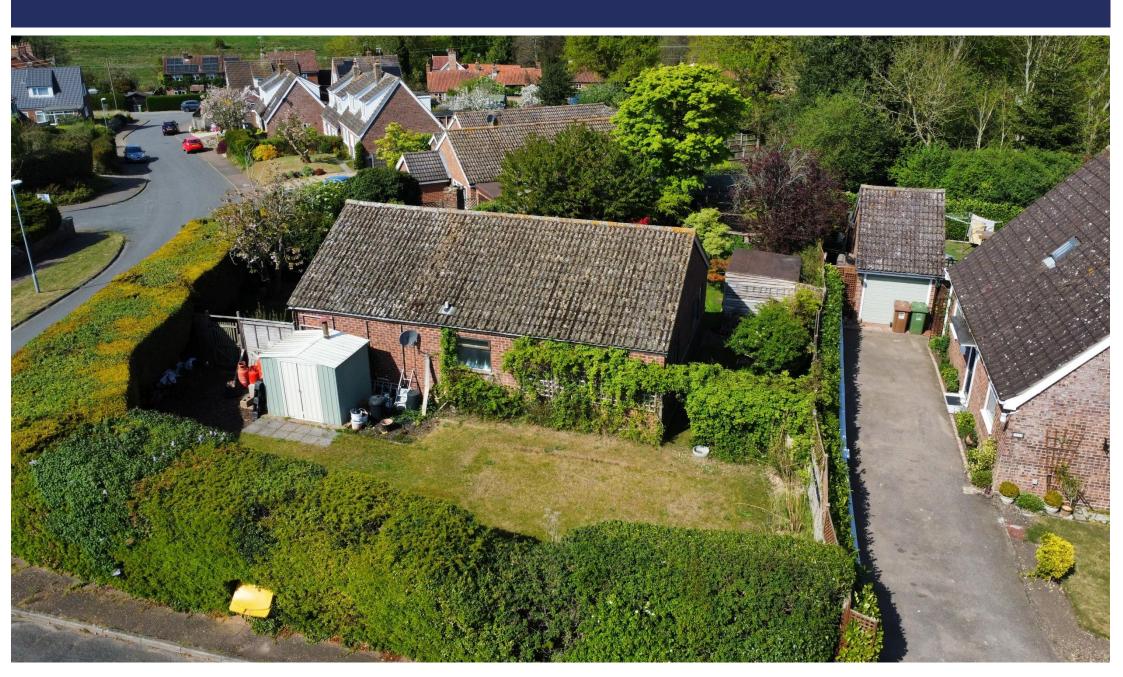

## 1 Plattens Close

£275,000

0.17 Acre Corner Plot! An extended corner three-bedroom detached corner plot bungalow ideally situated with the sought-after area of Corpusty. The property is ideal for those looking to make their own stamp on a property with plenty of outside space.

Outside, there is off-street parking for several vehicles via a long driveway that leads to garage. There is a wrap around garden that completely circles the bungalow with laid to lawn grass and various exotic plants and flower beds, additionally there is a pond and an open work area that is ideal as a potting/planting space, this area also leads to a workshop/crafting area. This property is offered with no onward chain.