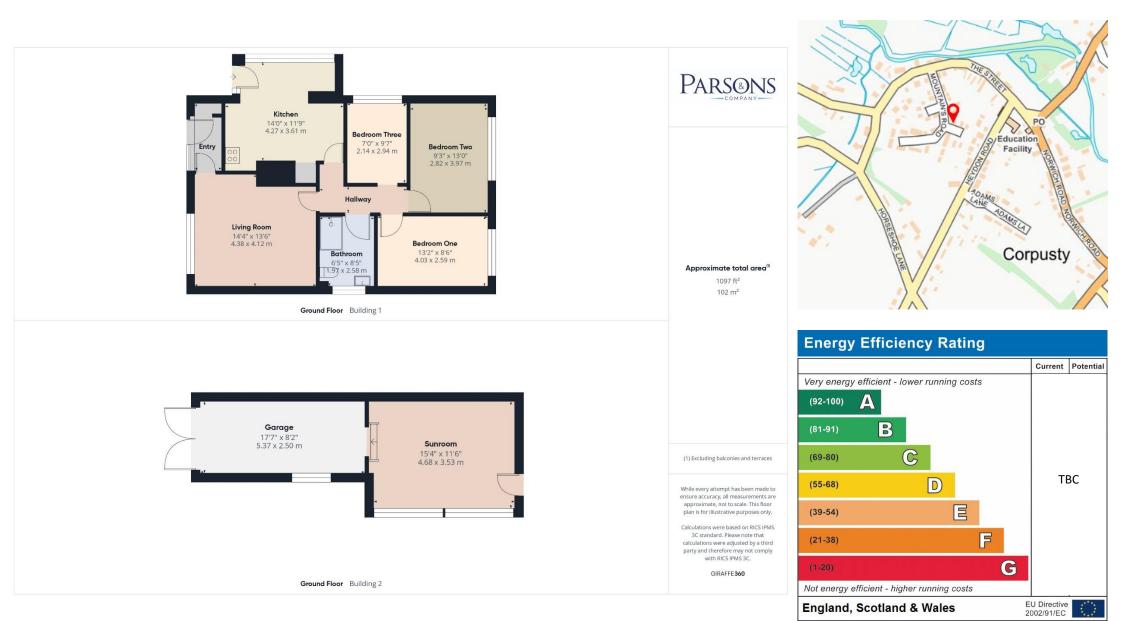

## 1 Plattens Close

£275,000

0.17 Acre Corner Plot! An extended corner three-bedroom detached corner plot bungalow ideally situated with the sought-after area of Corpusty. The property is ideal for those looking to make their own stamp on a property with plenty of outside space.

As you enter, there is a small entry with adjacent storage space, next is a spacious living room chimney breast. Further on, is an extended kitchen/dining room with a range of fitted units and views over the garden. Towards the end of the bungalow, there are the three bedrooms of which two are doubles and a good single, these rooms are serviced by a refitted wet room suite.

#### Situation

Corpusty is an idyllic village located approximately 5 miles from the market Towns of Reepham and Aylsham and approximately 10 miles from the North Norfolk Coast. The village offers a public house, shop, post office and primary school.