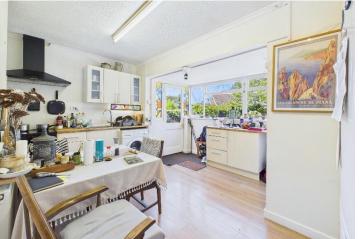

As you enter, there is a small entry with adjacent storage space, next is a spacious living room chimney breast. Further on, is an extended kitchen/dining room with a range of fitted units and views over the garden. Towards the end of the bungalow, there are the three bedrooms of which two are doubles and a good single, these rooms are serviced by a refitted wet room suite.