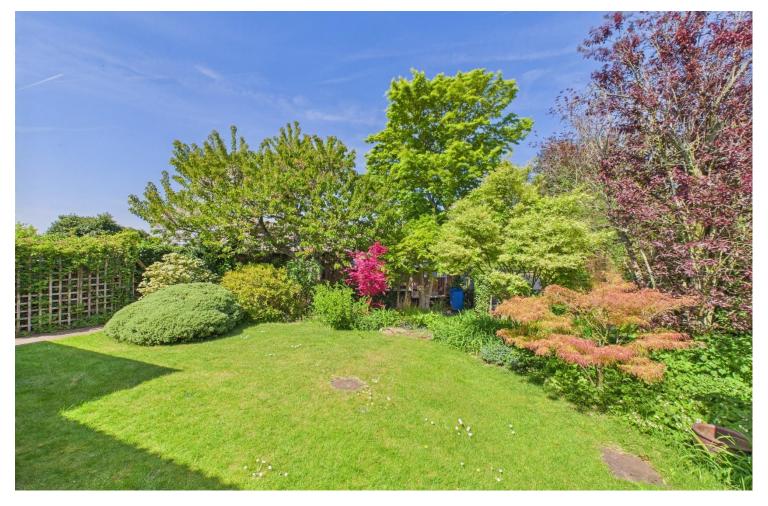

Outside, there is off-street parking for several vehicles via a long driveway that leads to garage. There is a wrap around garden that completely circles the bungalow with laid to lawn grass and various exotic plants and flower beds, additionally there is a pond and an open work area that is ideal as a potting/planting space, this area also leads to a workshop/crafting area. This property is offered with no onward chain.