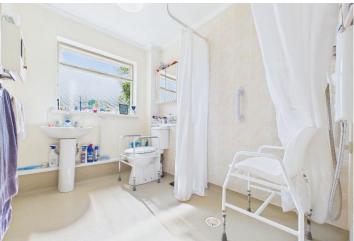

As you enter, there is a small entry with adjacent storage space, next is a spacious living room chimney breast. Further on, is an extended kitchen/dining room with a range of fitted units and views over the garden. Towards the end of the bungalow, there are the three bedrooms of which two are doubles and a good single, these rooms are serviced by a refitted wet room suite.