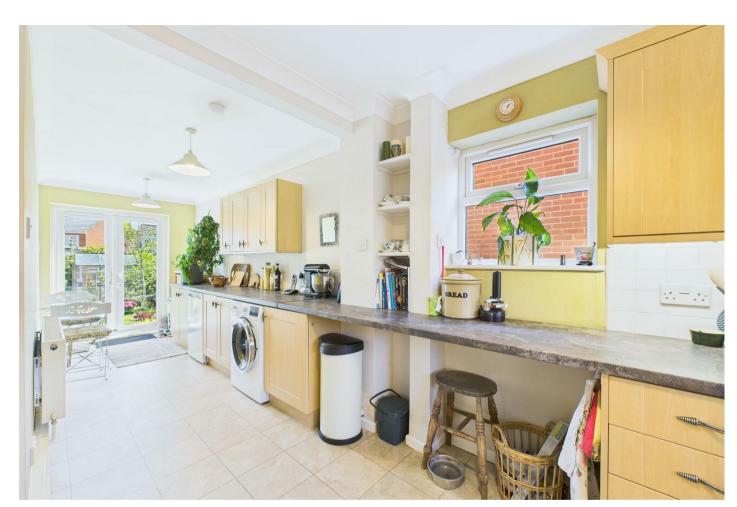

As you enter, there is a small porch that leads to the hallway, this area has adjacent access to the garage and cloakroom/WC. Further on, there is an extended fitted kitchen/breakfast room that benefits from a larger area due to a moved wall, with the living room still boasting 20ftx10°11ft space with patio doors to garden.