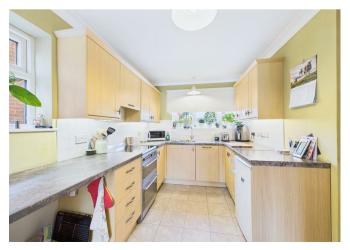

As you enter, there is a small porch that leads to the hallway, this area has adjacent access to the garage and cloakroom/WC. Further on, there is an extended fitted kitchen/breakfast room that benefits from a larger area due to a moved wall, with the living room still boasting 20ftx10°11ft space with patio doors to garden.