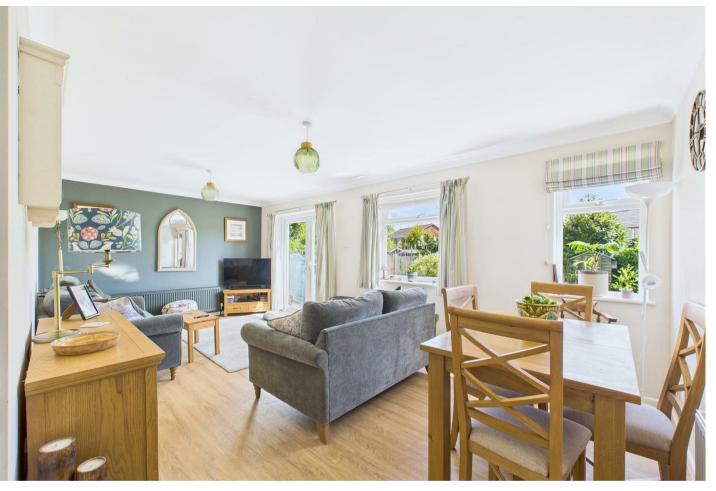

As you enter, there is a small porch that leads to the hallway, this area has adjacent access to the garage and cloakroom/WC. Further on, there is an extended fitted kitchen/breakfast room that benefits from a larger area due to a moved wall, with the living room still boasting 20ftx10°11ft space with patio doors to garden.