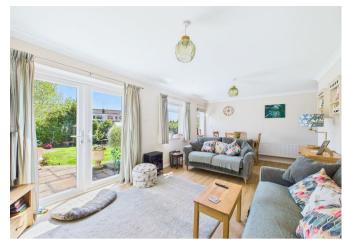

As you enter, there is a small porch that leads to the hallway, this area has adjacent access to the garage and cloakroom/WC. Further on, there is an extended fitted kitchen/breakfast room that benefits from a larger area due to a moved wall, with the living room still boasting 20ftx10°11ft space with patio doors to garden.