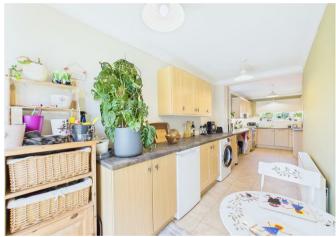

As you enter, there is a small porch that leads to the hallway, this area has adjacent access to the garage and cloakroom/WC. Further on, there is an extended fitted kitchen/breakfast room that benefits from a larger area due to a moved wall, with the living room still boasting 20ftx10°11ft space with patio doors to garden.