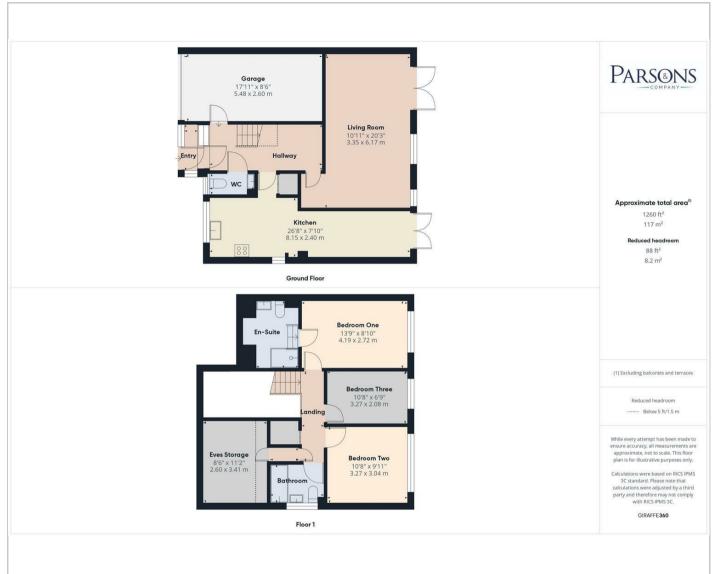

As you enter, there is a small porch that leads to the hallway, this area has adjacent access to the garage and cloakroom/WC. Further on, there is an extended fitted kitchen/breakfast room that benefits from a larger area due to a moved wall, with the living room still boasting 20ftx10°11ft space with patio doors to garden.

Upstairs, are three good sized bedrooms with bedroom one being complemented by an en-suite shower room, with a re-fitted family bathroom suite servicing the other two bedrooms. There is also access to eves storage from the landing, this space with the right permissions and adaptions could be made into another bedroom.

Outside, to the front, is off-street parking for several vehicles via a private driveway with laid shingles and access to the garage. To the rear, is a raised patio area with side access and steps down to a laid grass area with planted flower beds and shrubs.

For room measurements please click on the floor plan option.