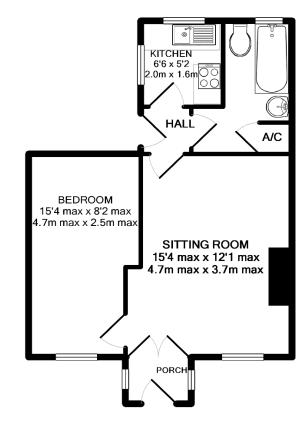

## Flat 1 Sun House, Market Place, Reepham, NR10 4JJ Asking Price £550 PCM

Located in the heart of Reepham, this spacious self-contained one bedroom ground floor flat benefits from double bedroom, lounge/dining room, kitchen and bathroom.

## **Directions:**

The property can be located opposite our Reepham Office in the Market Place.

This property is being marketed by our Reepham office, under property reference is AR0205

Measurements are approximate. Not to scale. Illustrative purposes only Made with Metropix ©2015