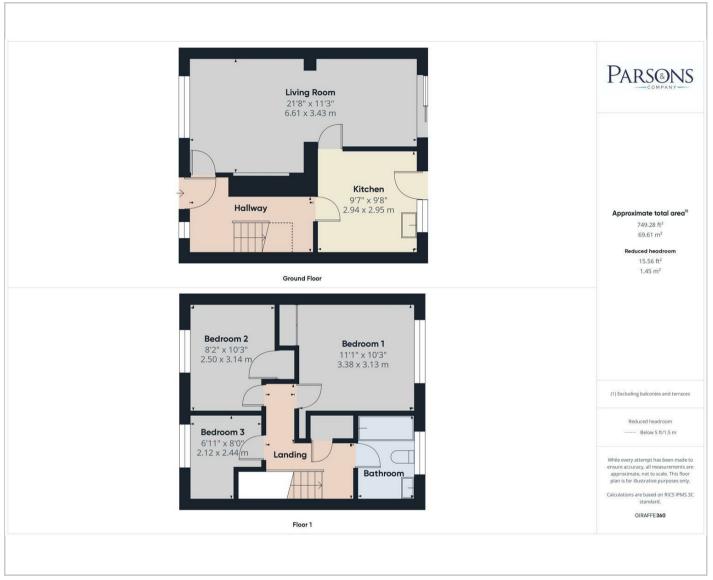

From the front door, you enter the hallway with stairs to first floor and door to the lounge. The lounge is open to the dining room via an archway and there are sliding doors to the rear garden.

The kitchen has fitted base and wall cupboards with laminate worktops and space for appliances.

On the first floor, the landing provides access to the three bedrooms (two being double in size with built-in cupboards and the third being a single in size). These rooms are serviced by a family bathroom.

Outside, the front garden has steps to the front door and the rear garden is fully enclosed with fencing and has a side gate, paved seating area and laid to lawn grass. The property also benefits from an off-road parking space situated to the rear of the garden.