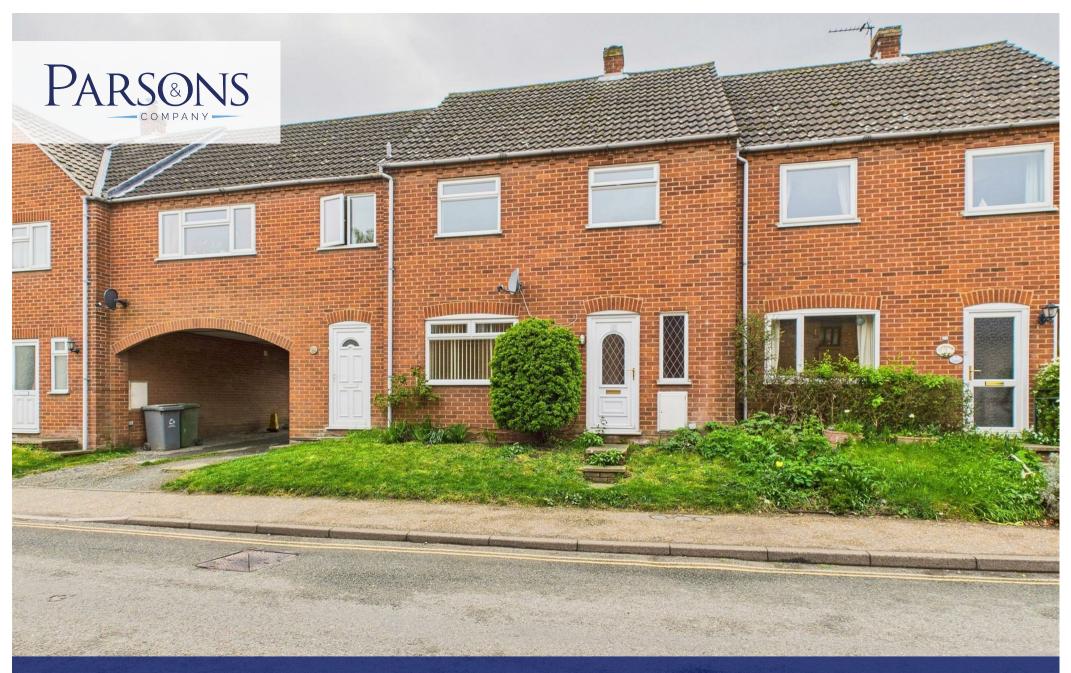

## 22 School Road, Reepham, Norwich, Norfolk, NR10 4JP £250,000

\*\* Guide Price: £250,000-£275,000\*\* A modern family home located a short walking distance of Reepham Market Place, offering spacious and well-maintained accommodation.

Outside, the front garden has steps to the front door and the rear garden is fully enclosed with fencing and has a side gate, paved seating area and laid to lawn grass. The property also benefits from an off-road parking space situated to the rear of the garden.