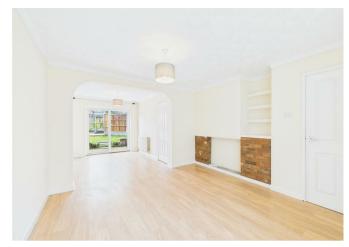

From the front door, you enter the hallway with stairs to first floor and door to the lounge. The lounge is open to the dining room via an archway and there are sliding doors to the rear garden.

The kitchen has fitted base and wall cupboards with laminate worktops and space for appliances.