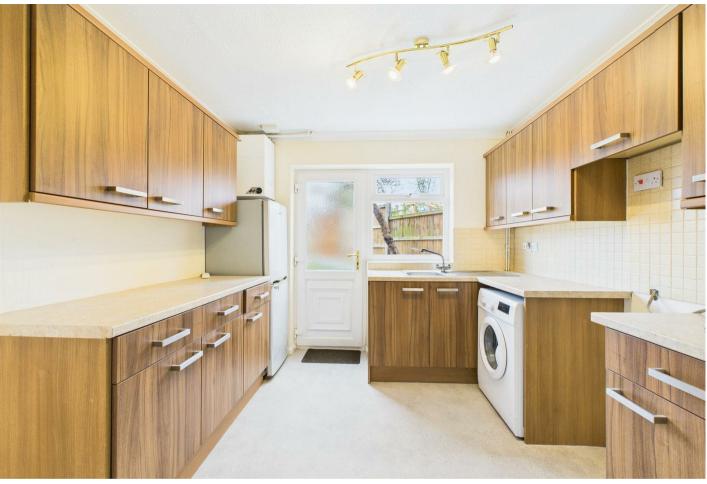

From the front door, you enter the hallway with stairs to first floor and door to the lounge. The lounge is open to the dining room via an archway and there are sliding doors to the rear garden.

The kitchen has fitted base and wall cupboards with laminate worktops and space for appliances.