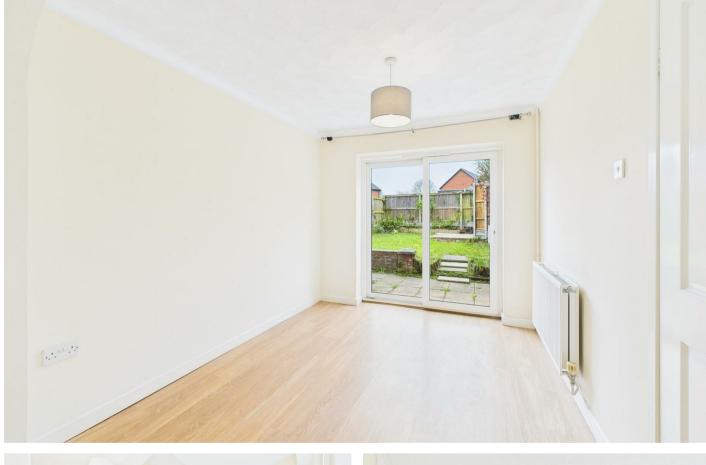

From the front door, you enter the hallway with stairs to first floor and door to the lounge. The lounge is open to the dining room via an archway and there are sliding doors to the rear garden.

The kitchen has fitted base and wall cupboards with laminate worktops and space for appliances.

Outside, the front garden has steps to the front door and the rear garden is fully enclosed with fencing and has a side gate, paved seating area and laid to lawn grass. The property also benefits from an off-road parking space situated to the rear of the garden.