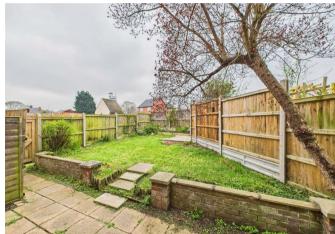

Outside, the front garden has steps to the front door and the rear garden is fully enclosed with fencing and has a side gate, paved seating area and laid to lawn grass. The property also benefits from an off-road parking space situated to the rear of the garden.