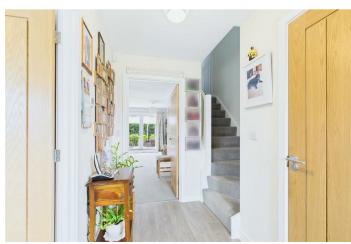

As you enter there is an entrance hall with adjacent cloakroom/WC, to the left is a modern fitted kitchen with a range of fitted units and integrated oven, hob, dishwasher and fridge/freezer. Further on, is a semi-open plan living/dining room of which is divided by a wood-slat divider with patio doors to rear.

Upstairs, are three bedrooms with bedroom one benefitting from an en-suite shower room, bedroom two having a Juliet-balcony. Bedrooms two and three are serviced by a family bathroom suite. Windows to the rear are tinted to provide privacy.