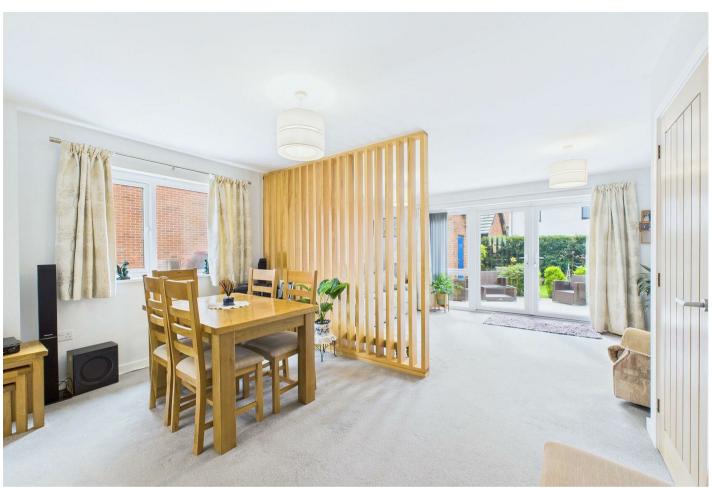

As you enter there is an entrance hall with adjacent cloakroom/WC, to the left is a modern fitted kitchen with a range of fitted units and integrated oven, hob, dishwasher and fridge/freezer. Further on, is a semi-open plan living/dining room of which is divided by a wood-slat divider with patio doors to rear.