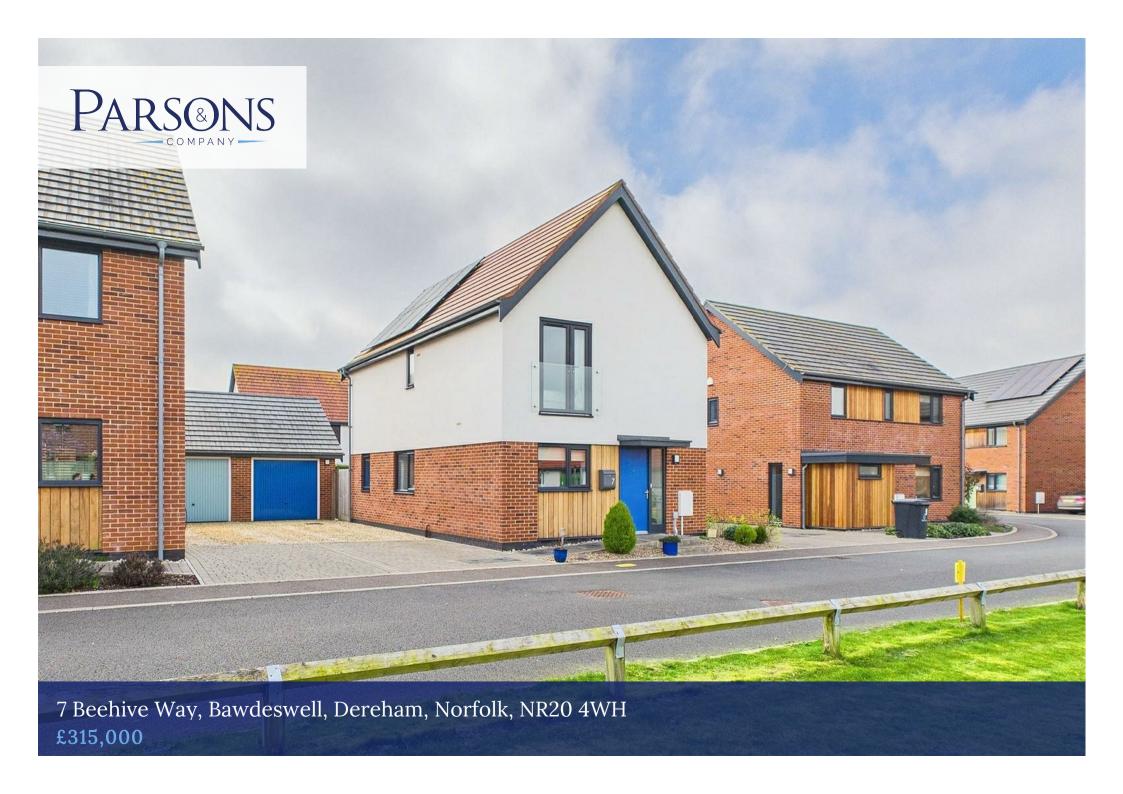

# 7 Beehive Way, Bawdeswell, Dereham, Norfolk, NR20 4WH £315,000

Constructed by the renowned builders, Abel Homes in 2021, is this well presented three-bedroom detached house situated in the sought-after village location of Bawdeswell. This home is ideal for someone looking to take the next step on the property ladder.

The property overlooks a green and boasts a driveway to garage with up and over door. To the rear, is a patio leading to laid to lawn grass and flower beds.