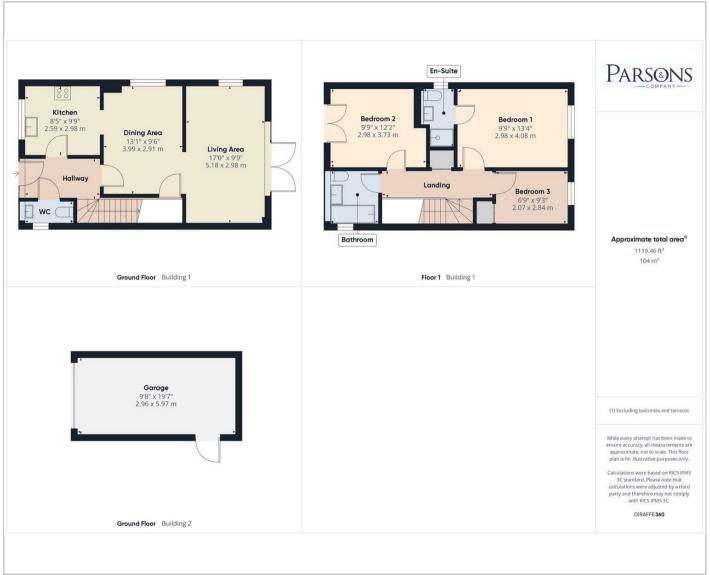

is a modern fitted kitchen with a range of fitted units and integrated oven, hob, dishwasher and fridge/freezer. Further on, is a semi-open plan living/dining room of which is divided by a wood-slat divider with patio doors to rear.

Upstairs, are three bedrooms with bedroom one benefitting from an en-suite shower room, bedroom two having a Juliet-balcony. Bedrooms two and three are serviced by a family bathroom suite. Windows to the rear are tinted to provide privacy.

The property overlooks a green and boasts a driveway to garage with up and over door. To the rear, is a patio leading to laid to lawn grass and flower beds.

#### Services

Air source heat pump. Mains electricity, drainage and water are connected. Solar panels.

## Description

### Situation









Floor Plans Area Map





#### **Energy Performance Graph**



These particulars, whilst believed to be accurate are set out as a general outline only for guidance and do not constitute any part of an offer or contract. Intending purchasers should not rely on them as statements of representation of fact, but must satisfy themselves by inspection or otherwise as to their accuracy. No person in this firms employment has the authority to make or give any representation or warranty in respect of the property.