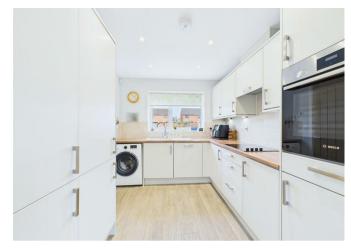

As you enter there is an entrance hall with adjacent cloakroom/WC, to the left is a modern fitted kitchen with a range of fitted units and integrated oven, hob, dishwasher and fridge/freezer. Further on, is a semi-open plan living/dining room of which is divided by a wood-slat divider with patio doors to rear.