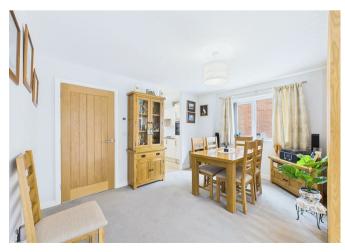

As you enter there is an entrance hall with adjacent cloakroom/WC, to the left is a modern fitted kitchen with a range of fitted units and integrated oven, hob, dishwasher and fridge/freezer. Further on, is a semi-open plan living/dining room of which is divided by a wood-slat divider with patio doors to rear.