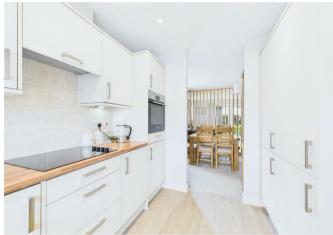

As you enter there is an entrance hall with adjacent cloakroom/WC, to the left is a modern fitted kitchen with a range of fitted units and integrated oven, hob, dishwasher and fridge/freezer. Further on, is a semi-open plan living/dining room of which is divided by a wood-slat divider with patio doors to rear.