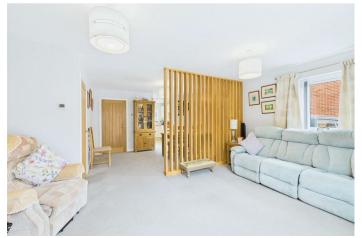

As you enter there is an entrance hall with adjacent cloakroom/WC, to the left is a modern fitted kitchen with a range of fitted units and integrated oven, hob, dishwasher and fridge/freezer. Further on, is a semi-open plan living/dining room of which is divided by a wood-slat divider with patio doors to rear.