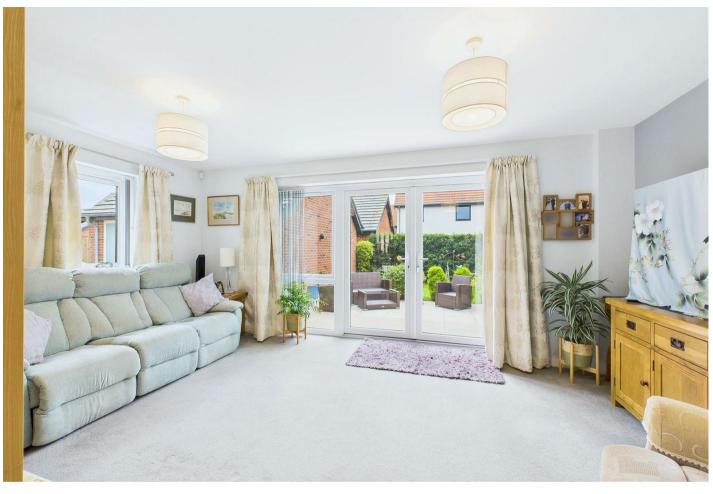

As you enter there is an entrance hall with adjacent cloakroom/WC, to the left is a modern fitted kitchen with a range of fitted units and integrated oven, hob, dishwasher and fridge/freezer. Further on, is a semi-open plan living/dining room of which is divided by a wood-slat divider with patio doors to rear.