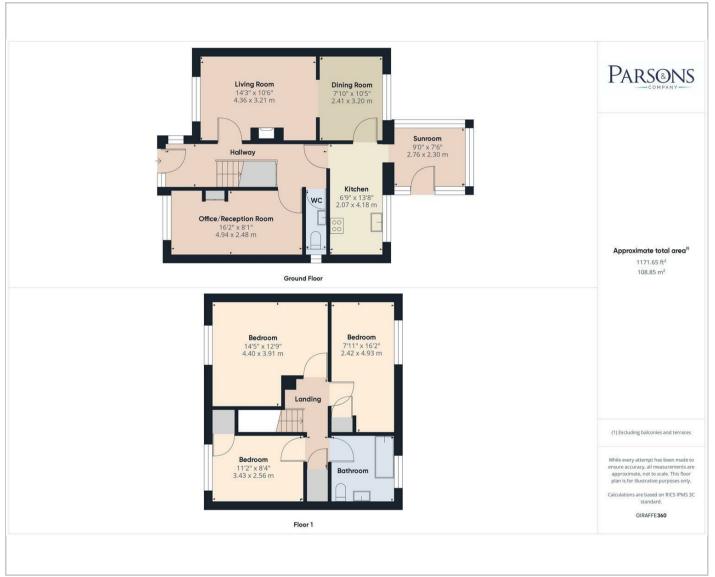

## 28 Smugglers Lane, Reepham, Norfolk, NR10 4QT £300,000

This family home is located in a non-estate position within the popular Market Town of Reepham and enjoys countryside views.

From the entrance hall, you enter the lounge with open fire and opening through to the dining room. There is a ground floor cloakroom and the converted garage now provides an office which could be used as another reception room/play room or downstairs 4th bedroom. The fitted kitchen leads through to the conservatory which overlooks the rear garden.

On the first floor, the landing provides access to three bedrooms, all double in size and two with built-in cupboards. There is also a family bathroom on this floor.

Outside, to the front of the property is a lawned garden and gravel driveway providing off road parking. There is a side gate which leads to the rear garden which is laid to lawn with two sheds, greenhouse and patio seating area.

## Situation

Floor Plans Area Map