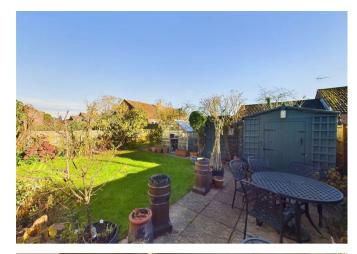

On the first floor, the landing provides access to three bedrooms, all double in size and two with built-in cupboards. There is also a family bathroom on this floor.

Outside, to the front of the property is a lawned garden and gravel driveway providing off road parking. There is a side gate which leads to the rear garden which is laid to lawn with two sheds, greenhouse and patio seating area.