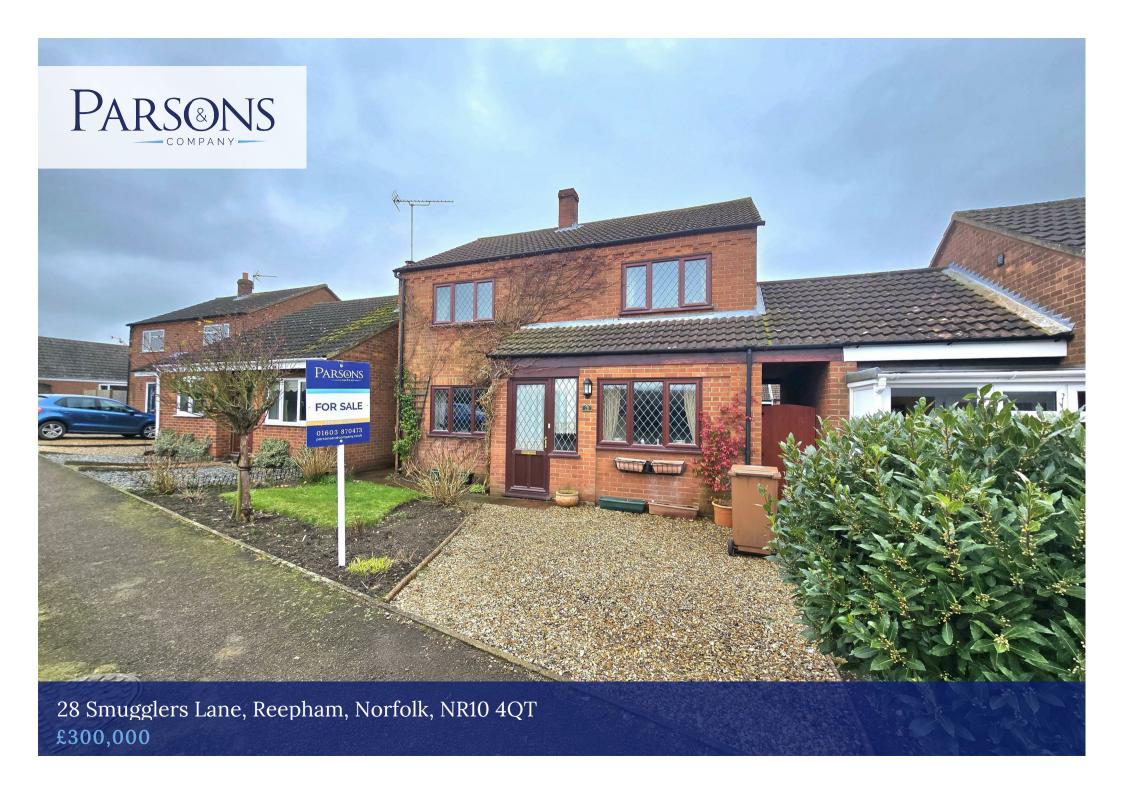

## 28 Smugglers Lane, Reepham, Norfolk, NR10 4QT £300,000

This family home is located in a non-estate position within the popular Market Town of Reepham and enjoys countryside views.

From the entrance hall, you enter the lounge with open fire and opening through to the dining room. There is a ground floor cloakroom and the converted garage now provides an office which could be used as another reception room/play room or downstairs 4th bedroom. The fitted kitchen leads through to the conservatory which overlooks the rear garden.

On the first floor, the landing provides access to three bedrooms, all double in size and two with built-in cupboards. There is also a family bathroom on this floor.

Outside, to the front of the property is a lawned garden and gravel driveway providing off road parking. There is a side gate which leads to the rear garden which is laid to lawn with two sheds, greenhouse and patio seating area.

The property is offered for sale with no onward chain so call today and arrange your viewing.

NB: Probate needs to be granted prior to exchange of contracts.