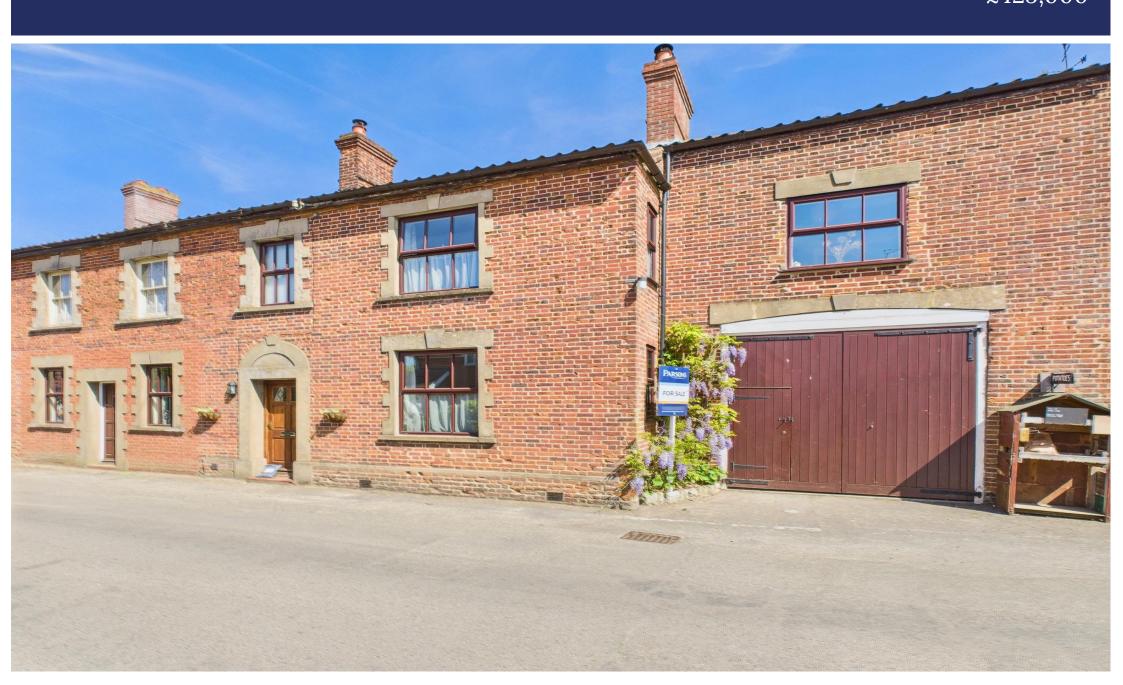

As you enter there is a small hall that leads to a generous living room full of character features including high ceilings and a log burner, plus a dining room that also boasts its own multi-fuel burner. Adjacent to the dining room is another small hall with a second front door and access to an office/playroom.