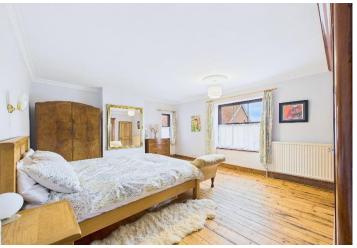

Upstairs, there is a landing that provides access to all the bedrooms and bathroom. The bathroom, contemporary in design boasts modern fitted 'Nordic Green' units and benefits from a bathtub with overhead power shower. Bedroom one, boasts fantastic size and is complemented with an en-suite shower. Further on, are the other three bedrooms, comprising two further double rooms plus a single sized room.