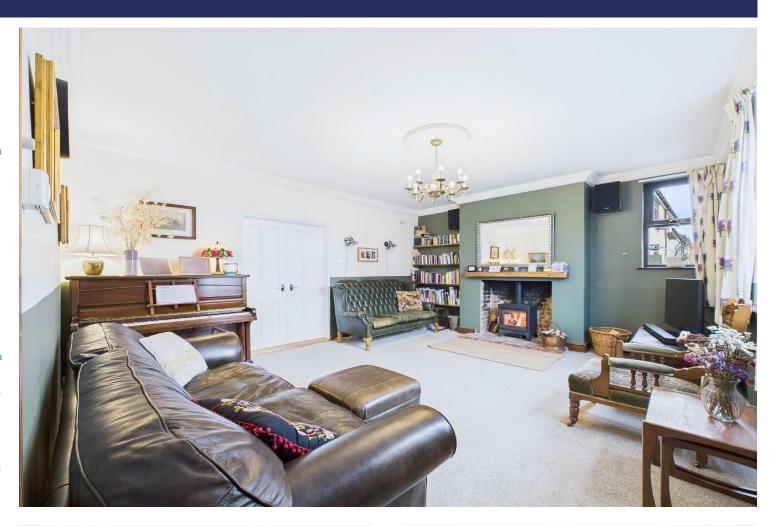

Towards the rear of the property is another central hall, this space provides access to a modern fitted kitchen with an inbuilt seating area and a larder cupboard, a utility room with base level units and belfast sink and a spacious cloakroom/storage room. There is also access to a cellar with full head-height and power & lighting.