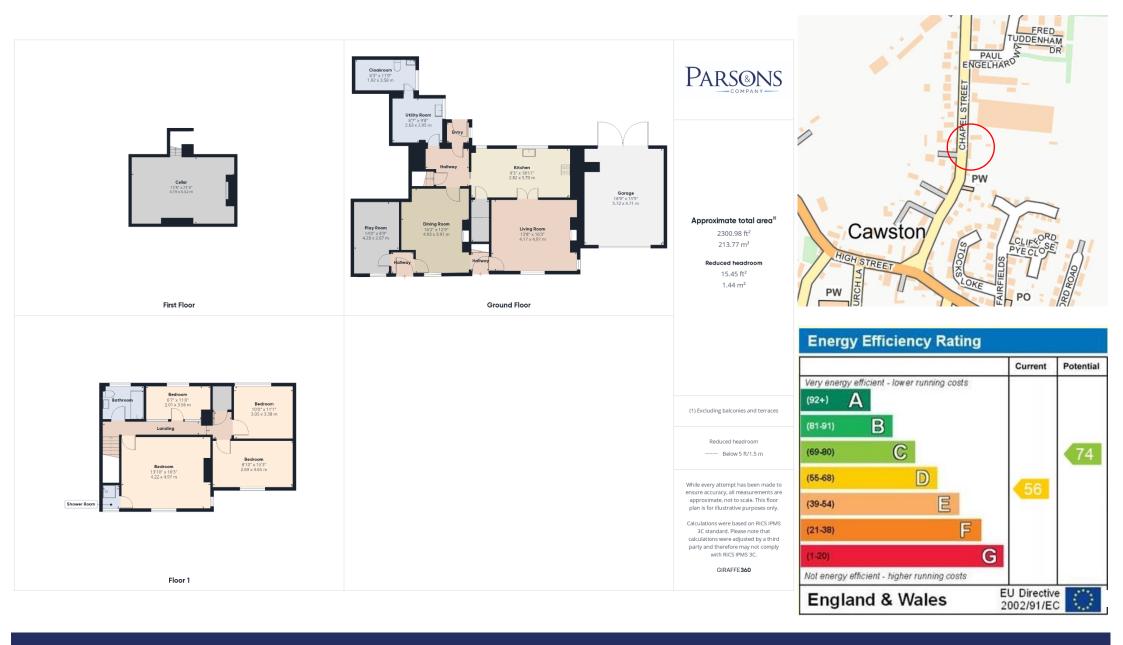

As you enter there is a small hall that leads to a generous living room full of character features including high ceilings and a log burner, plus a dining room that also boasts its own multi-fuel burner. Adjacent to the dining room is another small hall with a second front door and access to an office/playroom.

Towards the rear of the property is another central hall, this space provides access to a modern fitted kitchen with an inbuilt seating area and a larder cupboard, a utility room with base level units and belfast sink and a spacious cloakroom/storage room. There is also access to a cellar with full head-height and power & lighting.

Upstairs, there is a landing that provides access to all the bedrooms and bathroom. The bathroom, contemporary in design boasts modern fitted 'Nordic Green' units and benefits from a bathtub with overhead power shower. Bedroom one, boasts fantastic size and is complemented with an en-suite shower. Further on, are the other three bedrooms, comprising two further double rooms plus a single sized room.

Outside, to the front, are two front doors providing access to the property, plus double doors that open to a large garage space with double doors to rear providing ample off-street parking. To the rear, is a landscaped garden, which is complemented by a raised flowerbed section, a well, laid to lawn grass that leads to a raised sitting area, 2 sheds, 1 with power and lighting and a sectioned off vegetable/growing patch to the rear.

#### Situation

Cawston is a Broadland village situated 3 miles from Reepham and falls within the Reepham school catchment area. Cawston is also around 5 miles from the North Norfolk market town of Aylsham and 15 miles from the North Norfolk coastline. The village itself has a primary school, village hall, convenience store with post office, delicatessen and Bell Inn pub/restaurant.

#### **Directions**

From Reepham Market Place proceed towards Dereham and turn right near V's Cafe onto Station Road. Continue along the B1145 Cawston Road in direction of Cawston for approximately 3 miles. Enter the village, passing the village hall and then continue along the High Street and turn left into Chapel Street, where the property will be found on the righthand side clearly identified by Parsons and Company 'For Sale' board.