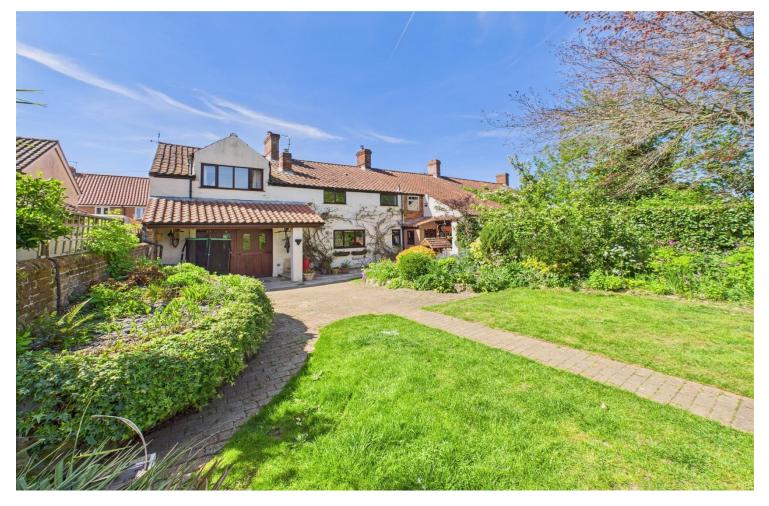

Outside, to the front, are two front doors providing access to the property, plus double doors that open to a large garage space with double doors to rear providing ample off-street parking. To the rear, is a landscaped garden, which is complemented by a raised flowerbed section, a well, laid to lawn grass that leads to a raised sitting area, 2 sheds, 1 with power and lighting and a sectioned off vegetable/growing patch to the rear.