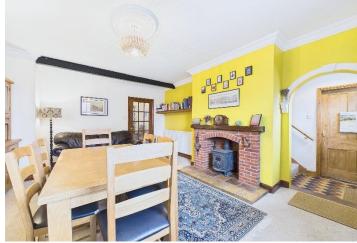

As you enter there is a small hall that leads to a generous living room full of character features including high ceilings and a log burner, plus a dining room that also boasts its own multi-fuel burner. Adjacent to the dining room is another small hall with a second front door and access to an office/playroom.