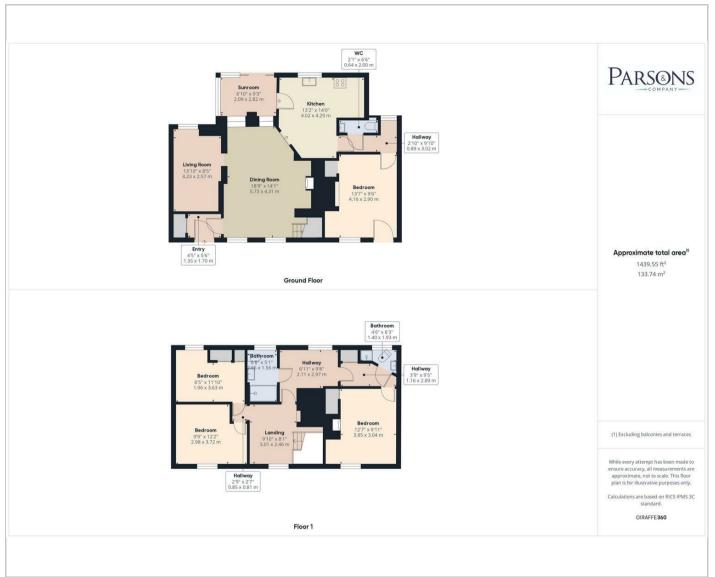

racter with a large inglenook fireplace with log burner taking centre stage – ideal for those winter nights.

Adjacent is a snug that could also be used as an office space for those who work from home, plus a country style fitted kitchen that has a range of integrated appliances including fridge/freezer, dishwasher and washing machine; this room is complemented by a conservatory that leads to a garden. A door from the kitchen leads to a small hallway with cloakroom/WC and a ground floor double bedroom.

Upstairs, there is a spacious landing, this leads to two double bedrooms and another central hall leading to bedroom one that benefits from an en-suite shower room. The other bedrooms are serviced by a modern shower room suite.

## Description

## Situation











Floor Plans Area Map





## **Energy Performance Graph**



These particulars, whilst believed to be accurate are set out as a general outline only for guidance and do not constitute any part of an offer or contract. Intending purchasers should not rely on them as statements of representation of fact, but must satisfy themselves by inspection or otherwise as to their accuracy. No person in this firms employment has the authority to make or give any representation or warranty in respect of the property.