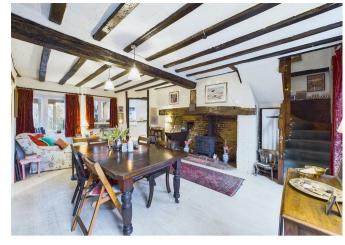

As you enter the property, you are greeted by an entrance lobby with storage cupboard that leads through to the spacious living/dining room with exposed beams. This room boasts character with a large inglenook fireplace with log burner taking centre stage – ideal for those winter nights.