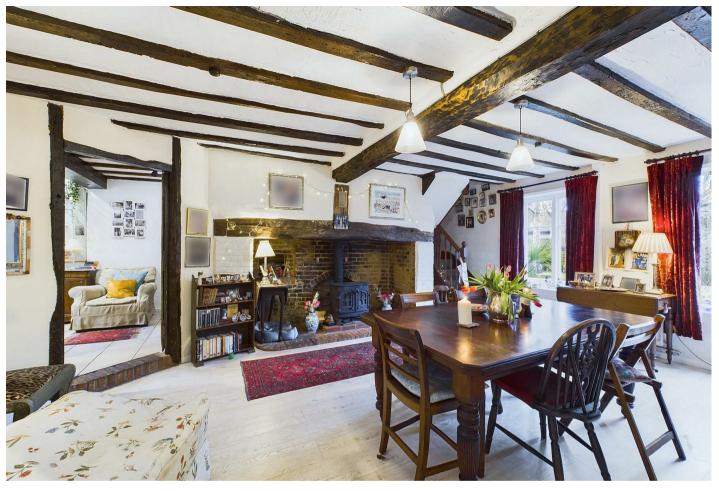

As you enter the property, you are greeted by an entrance lobby with storage cupboard that leads through to the spacious living/dining room with exposed beams. This room boasts character with a large inglenook fireplace with log burner taking centre stage – ideal for those winter nights.