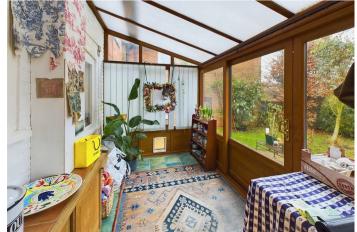

Adjacent is a snug that could also be used as an office space for those who work from home, plus a country style fitted kitchen that has a range of integrated appliances including fridge/freezer, dishwasher and washing machine; this room is complemented by a conservatory that leads to a garden. A door from the kitchen leads to a small hallway with cloakroom/WC and a ground floor double bedroom.