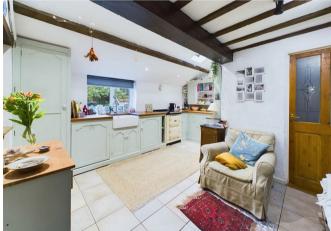

Adjacent is a snug that could also be used as an office space for those who work from home, plus a country style fitted kitchen that has a range of integrated appliances including fridge/freezer, dishwasher and washing machine; this room is complemented by a conservatory that leads to a garden. A door from the kitchen leads to a small hallway with cloakroom/WC and a ground floor double bedroom.