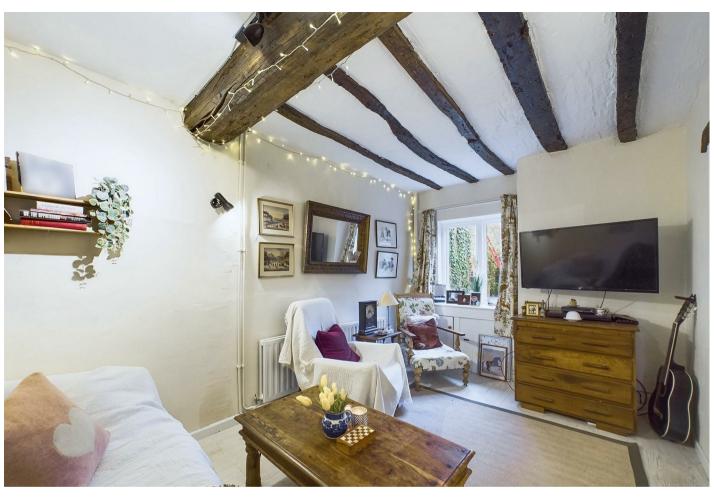

Adjacent is a snug that could also be used as an office space for those who work from home, plus a country style fitted kitchen that has a range of integrated appliances including fridge/freezer, dishwasher and washing machine; this room is complemented by a conservatory that leads to a garden. A door from the kitchen leads to a small hallway with cloakroom/WC and a ground floor double bedroom.