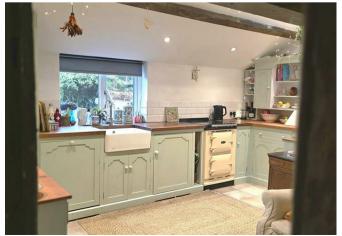

Adjacent is a snug that could also be used as an office space for those who work from home, plus a country style fitted kitchen that has a range of integrated appliances including fridge/freezer, dishwasher and washing machine; this room is complemented by a conservatory that leads to a garden. A door from the kitchen leads to a small hallway with cloakroom/WC and a ground floor double bedroom.