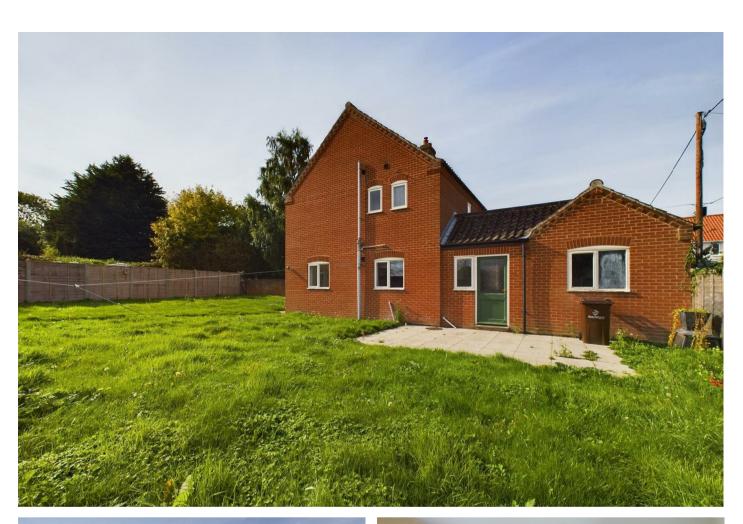

Upstairs, there are the 4 bedrooms that are serviced by a family bathroom, with bedroom one benefitting from a en-suite shower room.

Outside to front is a shared driveway leading to a garage with power & lighting. To the rear, is a generous L-shaped plot with laid to lawn grass and patio area.