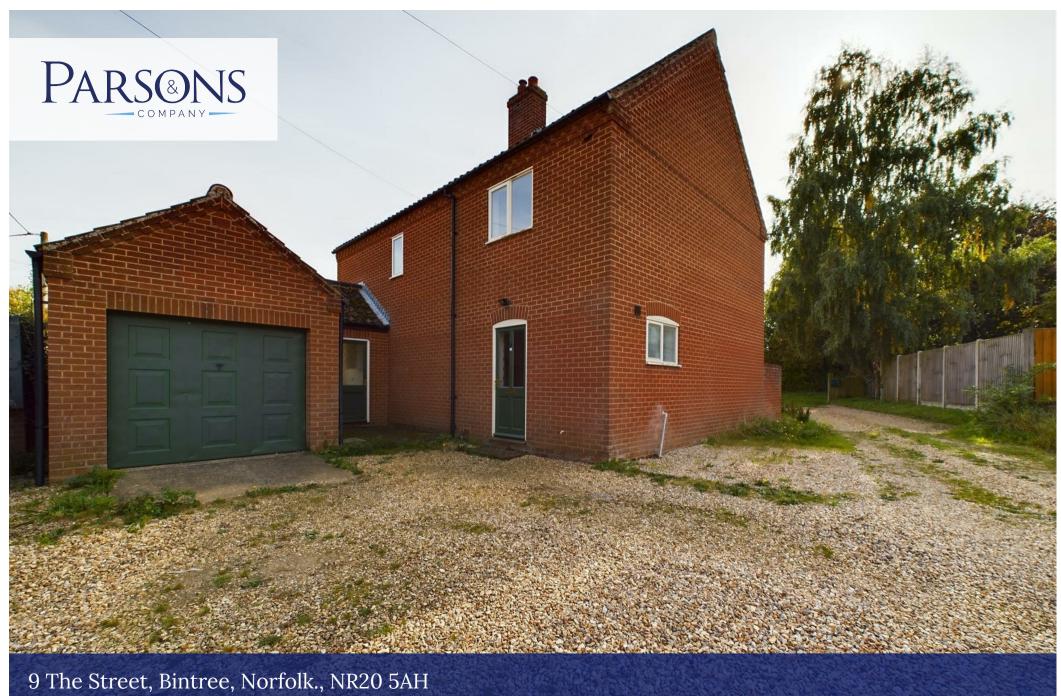

# 9 The Street, Bintree, Norfolk., NR20 5AH

£300,000

Guide Price: £300,000-£325,000. A spacious 4 bedroom detached house situated in the sought after village location of Bintree. The property boasts a separate entrance hall, living room with double doors that open onto a separate dining room. Further on, there is a fitted kitchen that is complemented with an adjacent utility room. No onward chain!

Upstairs, there are the 4 bedrooms that are serviced by a family bathroom, with bedroom one benefitting from a en-suite shower room.

Outside to front is a shared driveway leading to a garage with power & lighting. To the rear, is a generous L-shaped plot with laid to lawn grass and patio area.