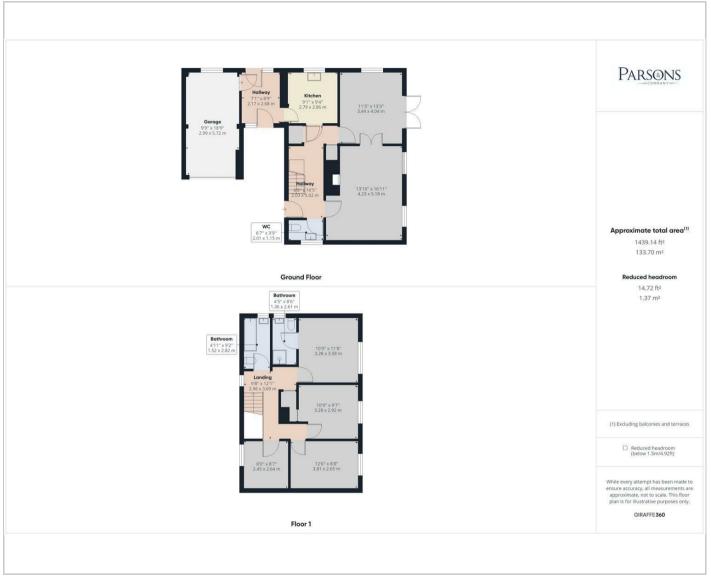

This property is offered with no onward chain.

For room measurements please click on the floor plan option.

Upstairs, there are the 4 bedrooms that are serviced by a family bathroom, with bedroom one benefitting from a en-suite shower room.

Outside to front is a shared driveway leading to a garage with power & lighting. To the rear, is a generous L-shaped plot with laid to lawn grass and patio area.

# 9 The Street, Bintree, Norfolk., NR20 5AH

£300,000

Guide Price: £300,000-£325,000. A spacious 4 bedroom detached house situated in the sought after village location of Bintree. The property boasts a separate entrance hall, living room with double doors that open onto a separate dining room. Further on, there is a fitted kitchen that is complemented with an adjacent utility room. No onward chain!