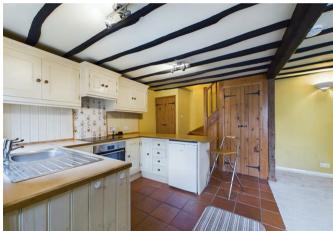

You enter the property via a useful porch and are welcomed into an open plan downstairs space which encompasses a bespoke handmade kitchen and space for dining table & chairs, together with a sitting area with brick fireplace.