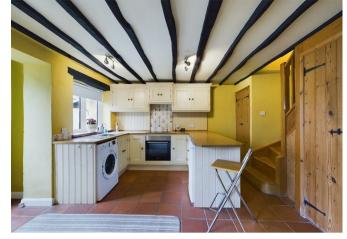

You enter the property via a useful porch and are welcomed into an open plan downstairs space which encompasses a bespoke handmade kitchen and space for dining table & chairs, together with a sitting area with brick fireplace.