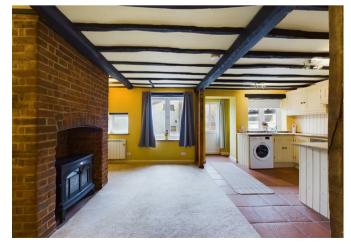

You enter the property via a useful porch and are welcomed into an open plan downstairs space which encompasses a bespoke handmade kitchen and space for dining table & chairs, together with a sitting area with brick fireplace.