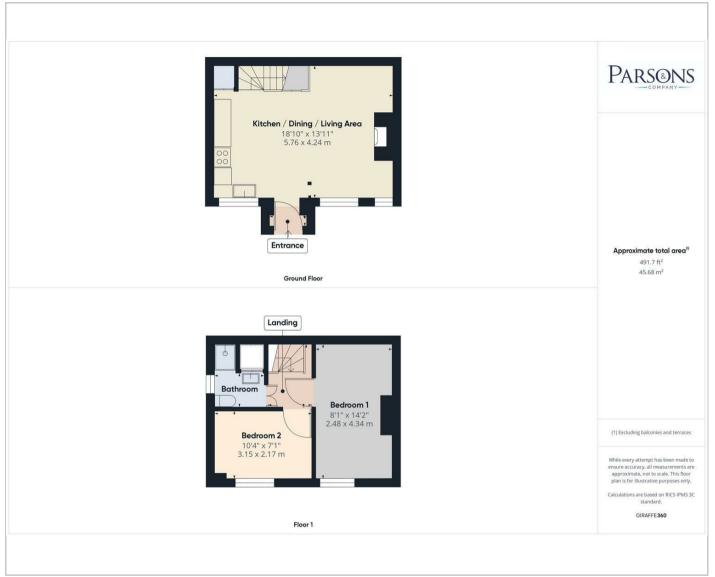

You enter the property via a useful porch and are welcomed into an open plan downstairs space which encompasses a bespoke handmade kitchen and space for dining table & chairs, together with a sitting area with brick fireplace.

Stairs lead to the first floor where there is a landing and provides access to the two bedrooms and shower room.

Outside, to the front of the property is a paved courtyard area which belongs with the property. The adjoining property does have a pedestrian right of way but you could make this area quite private and enjoy views of Reepham church.

### Situation

Floor Plans Area Map