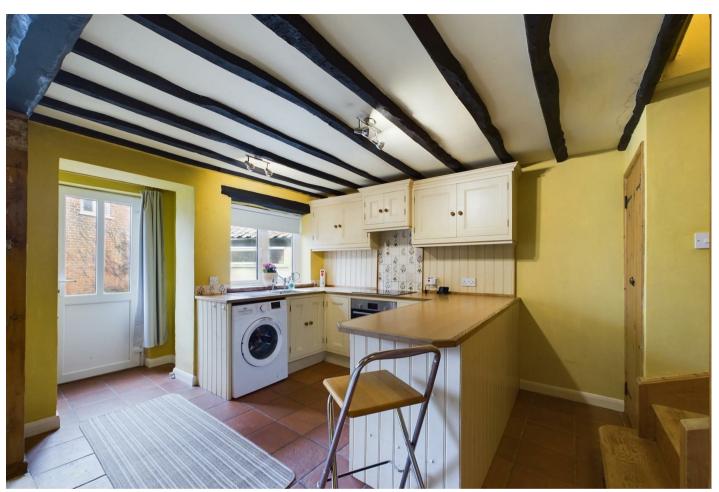

You enter the property via a useful porch and are welcomed into an open plan downstairs space which encompasses a bespoke handmade kitchen and space for dining table & chairs, together with a sitting area with brick fireplace.