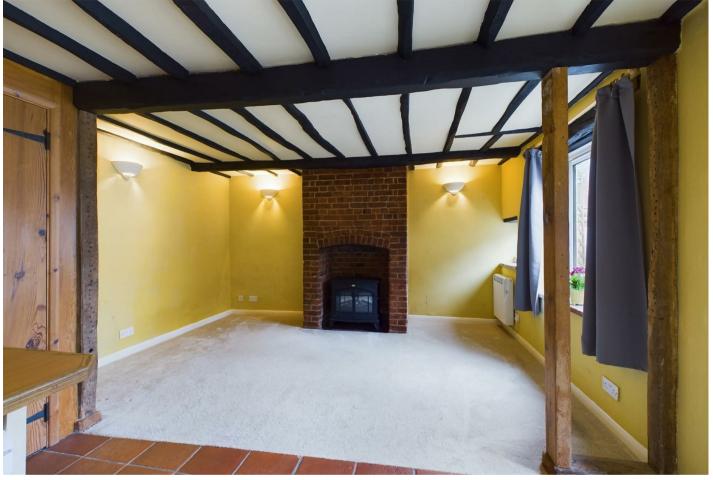

You enter the property via a useful porch and are welcomed into an open plan downstairs space which encompasses a bespoke handmade kitchen and space for dining table & chairs, together with a sitting area with brick fireplace.