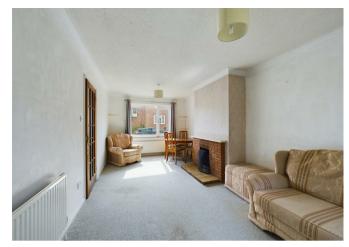

From the entrance hall, there is a 19ft 8 lounge/diner which is double aspect with French doors to the rear garden. The kitchen has fitted base and wall cupboards with a door to the garden, there is also a ground floor cloakroom.