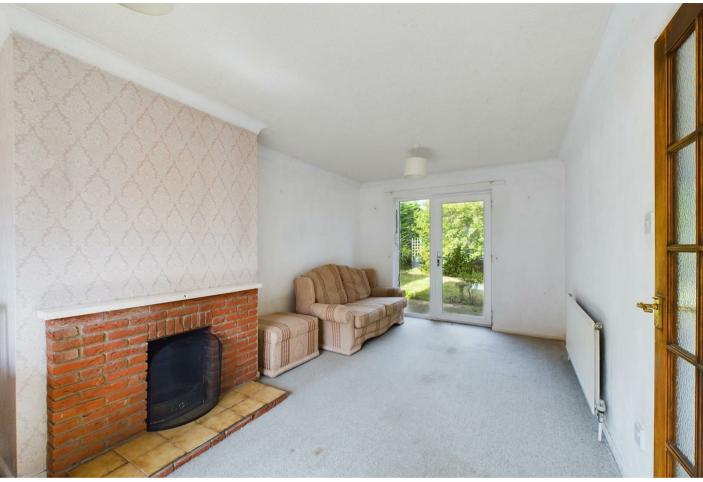

From the entrance hall, there is a 19ft 8 lounge/diner which is double aspect with French doors to the rear garden. The kitchen has fitted base and wall cupboards with a door to the garden, there is also a ground floor cloakroom.