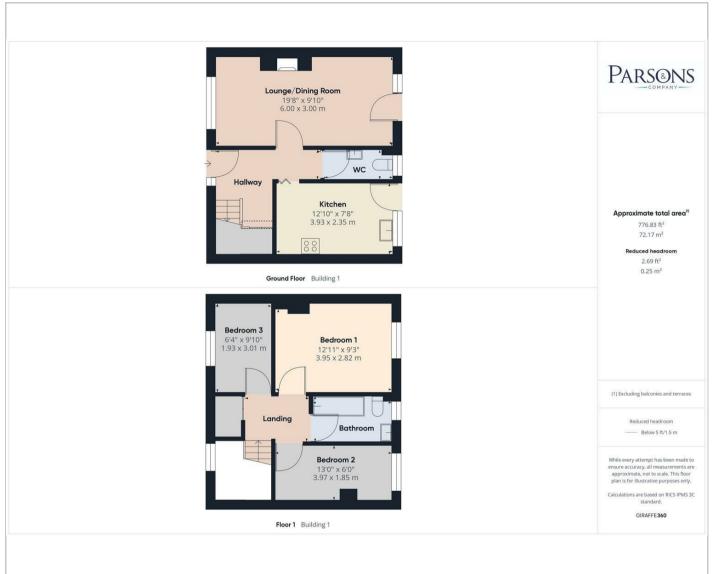

From the entrance hall, there is a 19ft 8 lounge/diner which is double aspect with French doors to the rear garden. The kitchen has fitted base and wall cupboards with a door to the garden, there is also a ground floor cloakroom.

On the first floor, there is an upper landing with airing cupboard and three bedrooms together with family bathroom.

Outside, the property has a small garden to the front with path to the front door and to the side the driveway offers off road parking and leads to the garage. The rear garden is enclosed with lawn and patio seating area.

## Situation

Floor Plans Area Map