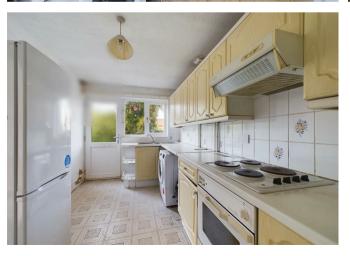

From the entrance hall, there is a 19ft 8 lounge/diner which is double aspect with French doors to the rear garden. The kitchen has fitted base and wall cupboards with a door to the garden, there is also a ground floor cloakroom.