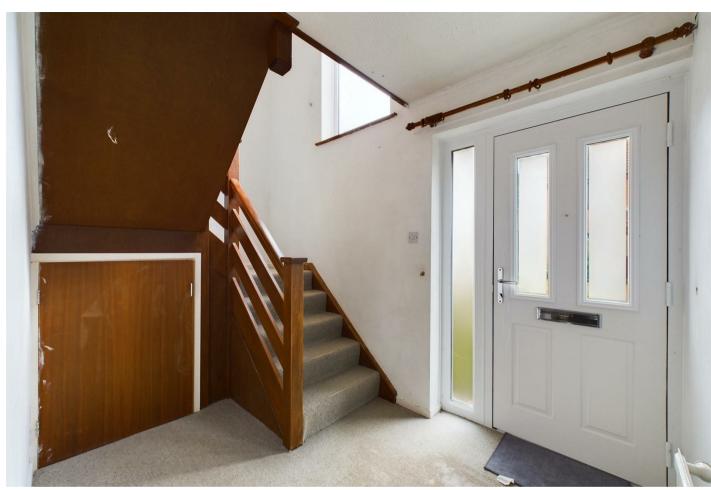

From the entrance hall, there is a 19ft 8 lounge/diner which is double aspect with French doors to the rear garden. The kitchen has fitted base and wall cupboards with a door to the garden, there is also a ground floor cloakroom.