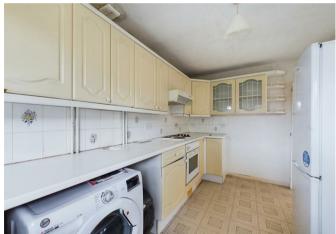

From the entrance hall, there is a 19ft 8 lounge/diner which is double aspect with French doors to the rear garden. The kitchen has fitted base and wall cupboards with a door to the garden, there is also a ground floor cloakroom.