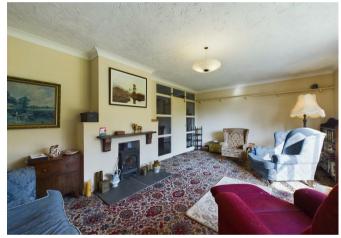

From the front entrance porch, you enter the hallway which provides access to all internal rooms. The lounge has a wood burner and French doors to the rear garden, and the kitchen houses the airing cupboard and provides access to the lean to utility room.