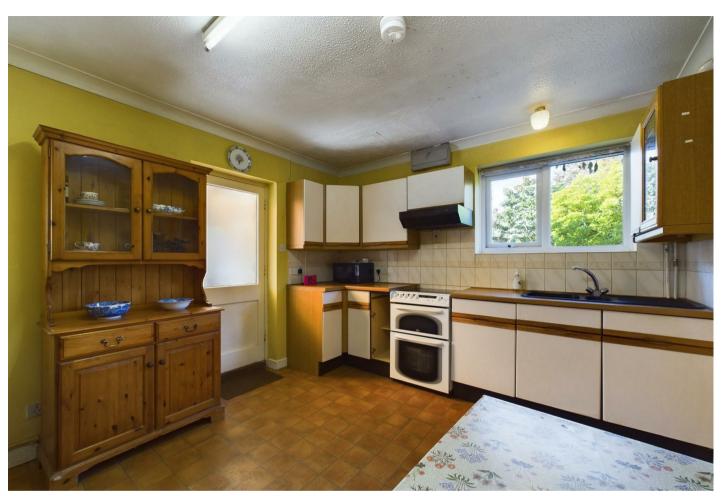

From the front entrance porch, you enter the hallway which provides access to all internal rooms. The lounge has a wood burner and French doors to the rear garden, and the kitchen houses the airing cupboard and provides access to the lean to utility room.