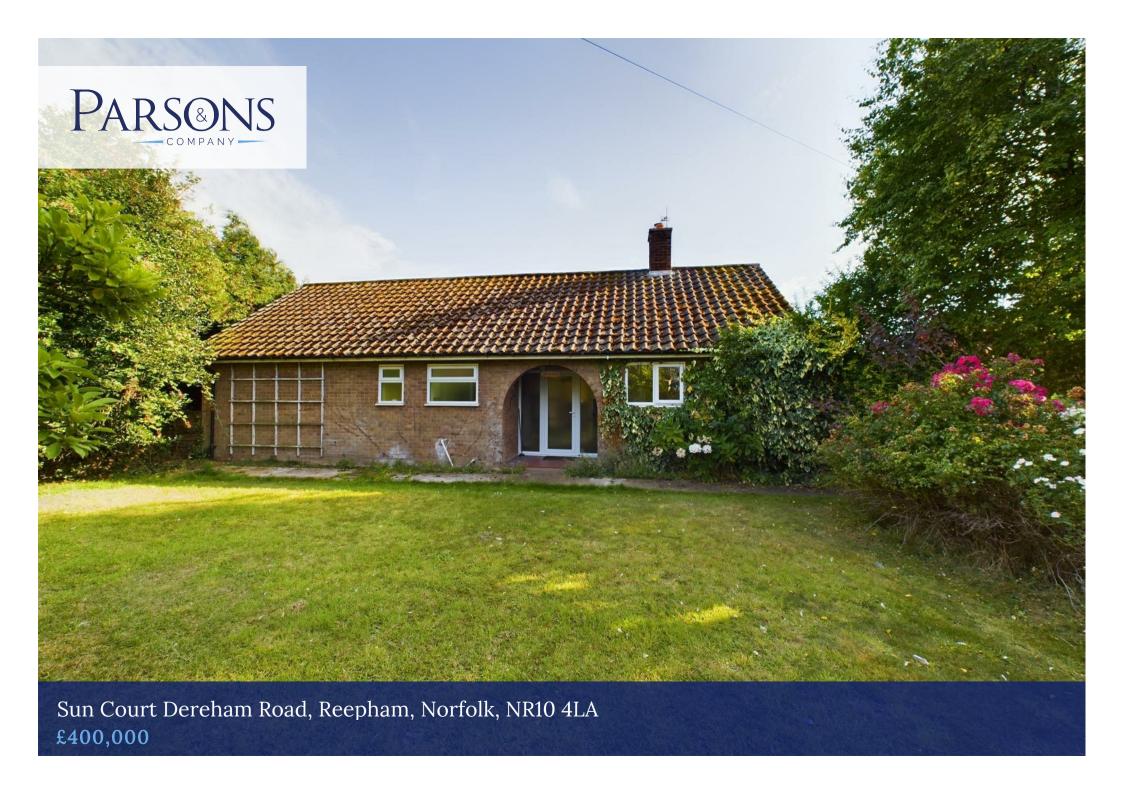

## Sun Court Dereham Road, Reepham, Norfolk, NR10 4LA £400,000

 $This non-estate \ detached \ bungalow \ is \ situated \ within \ walking \ distance \ of \ the \ Market \ Place \ and \ is \ offered \ for \ sale \ with \ no \ onward \ chain.$ 