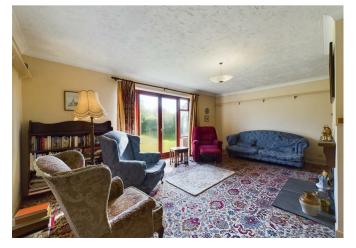

From the front entrance porch, you enter the hallway which provides access to all internal rooms. The lounge has a wood burner and French doors to the rear garden, and the kitchen houses the airing cupboard and provides access to the lean to utility room.