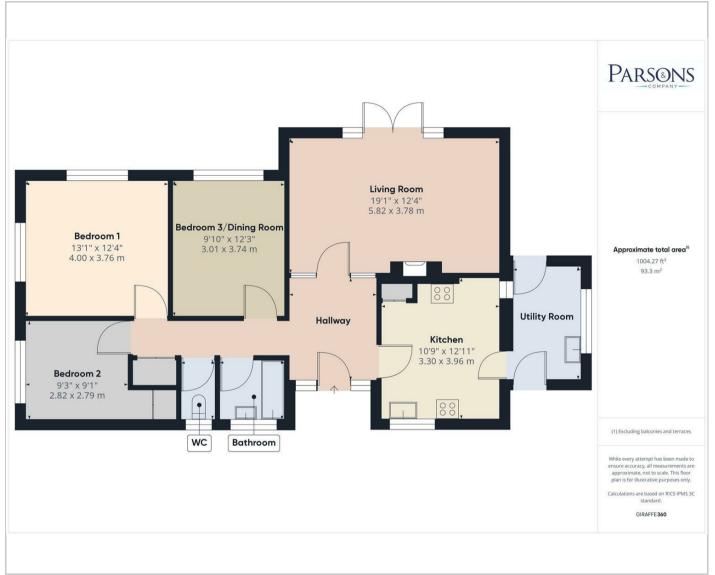

From the front entrance porch, you enter the hallway which provides access to all internal rooms. The lounge has a wood burner and French doors to the rear garden, and the kitchen houses the airing cupboard and provides access to the lean to utility room.

Further down the hallway are three double bedrooms together with a bathroom and separate w.c.

Outside, the property has a driveway to the side providing off road parking and the property sits on a plot amounting 0.45 acres (stms).