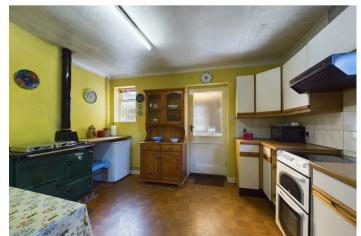

From the front entrance porch, you enter the hallway which provides access to all internal rooms. The lounge has a wood burner and French doors to the rear garden, and the kitchen houses the airing cupboard and provides access to the lean to utility room.