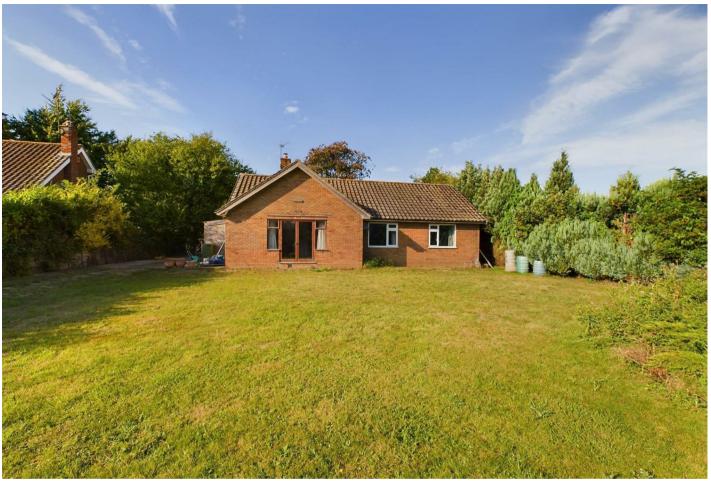

## Sun Court Dereham Road, Reepham, Norfolk, NR10 4LA £400,000

 $This non-estate \ detached \ bungalow \ is \ situated \ within \ walking \ distance \ of \ the \ Market \ Place \ and \ is \ offered \ for \ sale \ with \ no \ onward \ chain.$ 

From the front entrance porch, you enter the hallway which provides access to all internal rooms. The lounge has a wood burner and French doors to the rear garden, and the kitchen houses the airing cupboard and provides access to the lean to utility room.

Further down the hallway are three double bedrooms together with a bathroom and separate w.c.

Outside, the property has a driveway to the side providing off road parking and the property sits on a plot amounting 0.45 acres (stms).