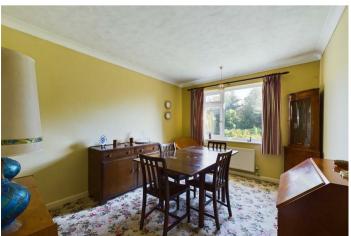

From the front entrance porch, you enter the hallway which provides access to all internal rooms. The lounge has a wood burner and French doors to the rear garden, and the kitchen houses the airing cupboard and provides access to the lean to utility room.