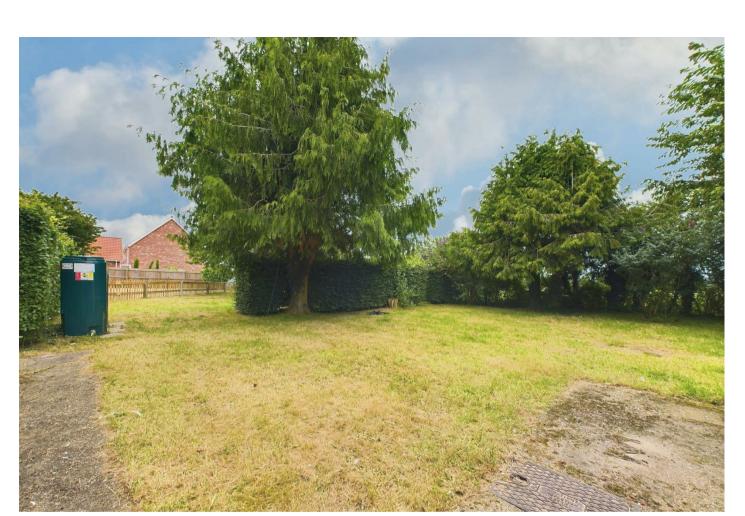

## 8 Lawrence Place, Foxley, Dereham, NR20 4QW

£230,000

This semi-detached house is located in a cul-de-sac position backing onto fields so enjoys countryside views. From the entrance hall, there is a newly fitted kitchen with access to the rear garden and door to the living room. In addition, there is a separate dining room on the ground floor.

On the first floor there is an upper landing together with 3 bedrooms and family bathroom.

The property has had a newly fitted kitchen, some new floor coverings and has been redecorated.

Outside, the property benefits from good sized lawned gardens to side and rear. There is a gravelled area to the left which is included in the sale which offers ample communal parking.

Offered for sale with no onward chain - call today and arrange your viewing!

For room measurements please click on the floor plan option.

Services:

Mains water, electricity and drainage are connected.