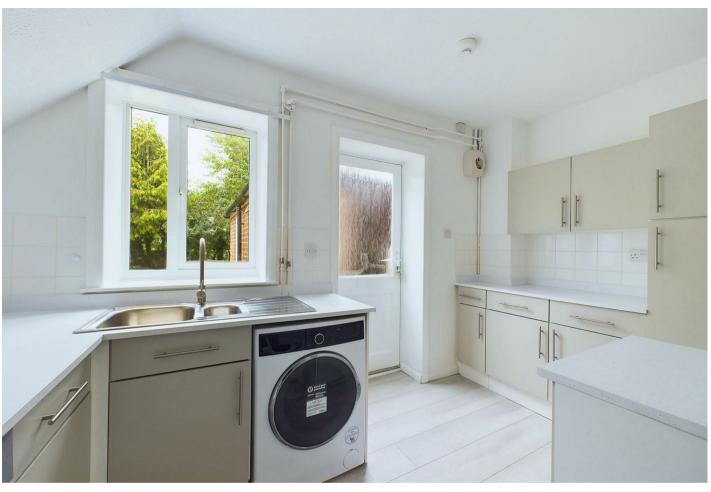

## 8 Lawrence Place, Foxley, Dereham, NR20 4QW

£230,000

This semi-detached house is located in a cul-de-sac position backing onto fields so enjoys countryside views. From the entrance hall, there is a newly fitted kitchen with access to the rear garden and door to the living room. In addition, there is a separate dining room on the ground floor.

On the first floor there is an upper landing together with 3 bedrooms and family bathroom.

The property has had a newly fitted kitchen, some new floor coverings and has been redecorated.

Outside, the property benefits from good sized lawned gardens to side and rear. There is a gravelled area to the left which is included in the sale which offers ample communal parking.