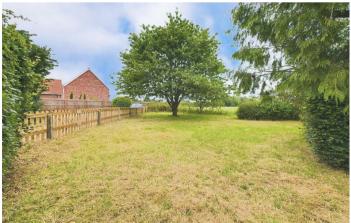

## 8 Lawrence Place, Foxley, Dereham, NR20 4QW

£230,000

This semi-detached house is located in a cul-de-sac position backing onto fields so enjoys countryside views. From the entrance hall, there is a newly fitted kitchen with access to the rear garden and door to the living room. In addition, there is a separate dining room on the ground floor.

On the first floor there is an upper landing together with 3 bedrooms and family bathroom.

The property has had a newly fitted kitchen, some new floor coverings and has been redecorated.

Outside, the property benefits from good sized lawned gardens to side and rear. There is a gravelled area to the left which is included in the sale which offers ample communal parking.