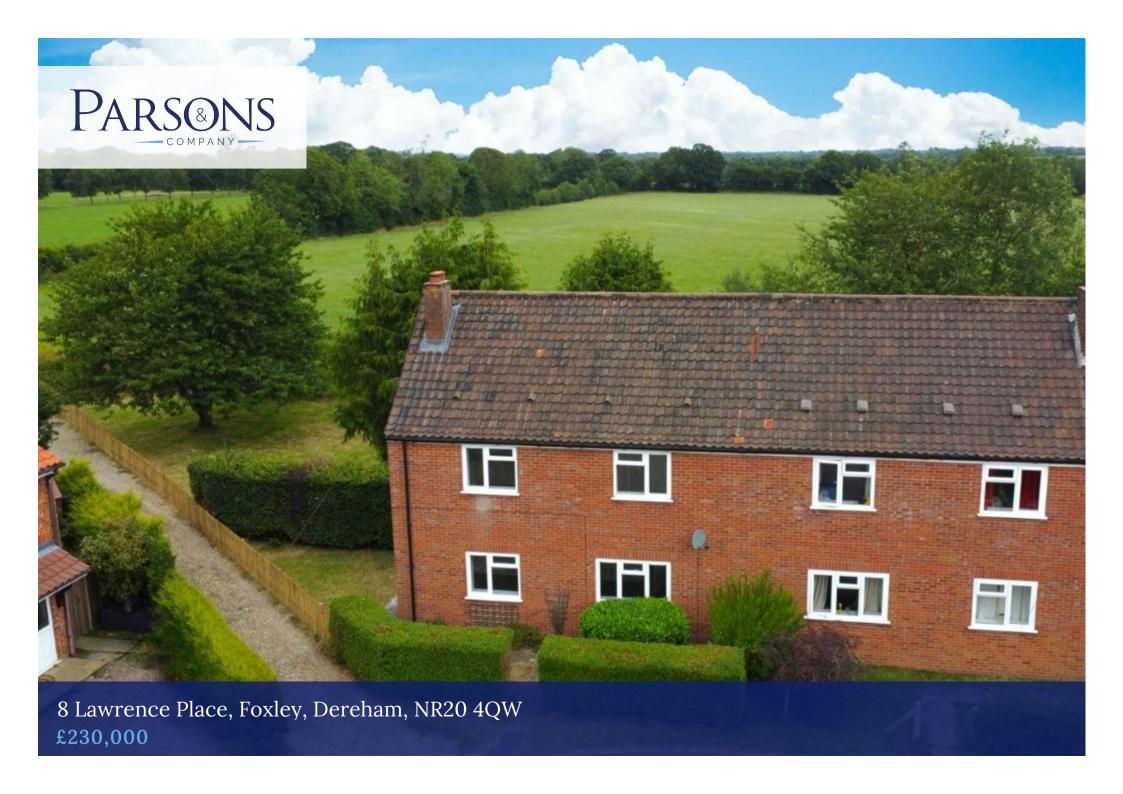

## 8 Lawrence Place, Foxley, Dereham, NR20 4QW

£230,000

This semi-detached house is located in a cul-de-sac position backing onto fields so enjoys countryside views. From the entrance hall, there is a newly fitted kitchen with access to the rear garden and door to the living room. In addition, there is a separate dining room on the ground floor.

On the first floor there is an upper landing together with 3 bedrooms and family bathroom.

The property has had a newly fitted kitchen, some new floor coverings and has been redecorated.

Outside, the property benefits from good sized lawned gardens to side and rear. There is a gravelled area to the left which is included in the sale which offers ample communal parking.