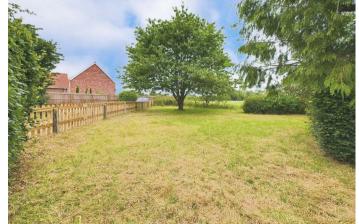

## 8 Lawrence Place, Foxley, Dereham, NR20 4QW

£230,000

This semi-detached house is located in a cul-de-sac position backing onto fields so enjoys countryside views. From the entrance hall, there is a newly fitted kitchen with access to the rear garden and door to the living room. In addition, there is a separate dining room on the ground floor.

On the first floor there is an upper landing together with 3 bedrooms and family bathroom.

The property has had a newly fitted kitchen, some new floor coverings and has been redecorated.

Outside, the property benefits from good sized lawned gardens to side and rear. There is a gravelled area to the left which is included in the sale which offers ample communal parking.