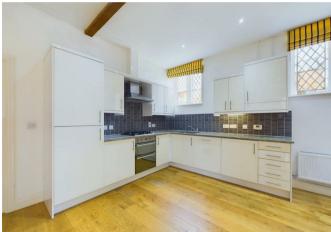

From the entrance hall which is shared with the apartment above, you enter the open plan kitchen/dining/living area. From here you have access to the ground floor turret which has south facing views over the development entrance.