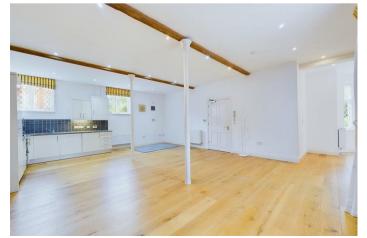

From the entrance hall which is shared with the apartment above, you enter the open plan kitchen/dining/living area. From here you have access to the ground floor turret which has south facing views over the development entrance.