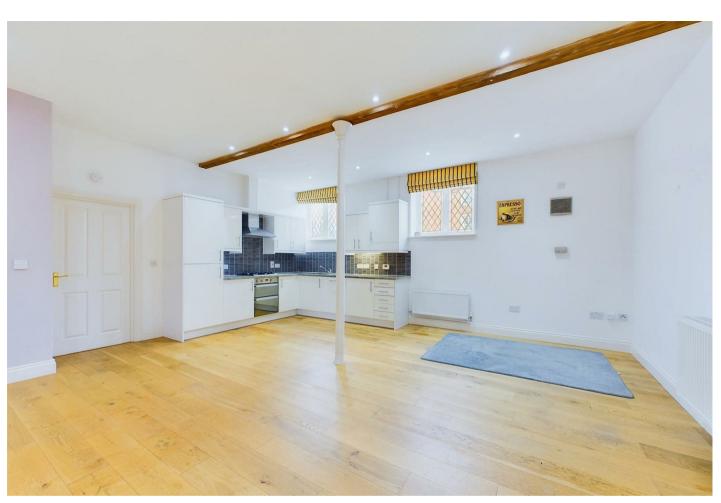

From the entrance hall which is shared with the apartment above, you enter the open plan kitchen/dining/living area. From here you have access to the ground floor turret which has south facing views over the development entrance.