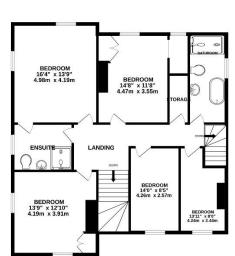

EPC Rating: E/46

NB: Photographs and video supplied are taken from previous tenancy.

GROUND FLOOR 1626 sq.ft. (151.1 sq.m.) approx.

1ST FLOOR

1191 sq.ft. (110.6 sq.m.) approx

TOTAL FLOOR AREA: 2817 sq.ft. (261.7 sq.m.) approx

Whits every attempt has been made to ensure the accuracy of the foorpian contained here, measurements of doors, windows, rooms and any other them are approximate and on responsibility is taken for any error, omission or mis-statement. This plan is for illustrative purposes only and should be used as such by any prospective purchaser. The services, systems and appliances shown have not been used and no guarantee as to their operability or efficiency can be given.