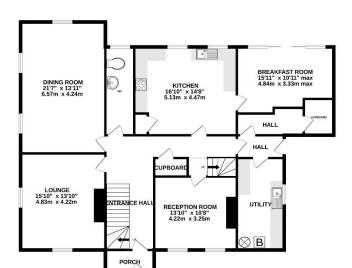

EPC Rating: E/46

NB: Photographs and video supplied are taken from previous tenancy.

GROUND FLOOR 1626 sq.ft. (151.1 sq.m.) approx.

1ST FLOOR

1191 sq.ft. (110.6 sq.m.) approx

TOTAL FLOOR AREA: 2817 sq.ft. (261.7 sq.m.) approx

Whits every attempt has been made to ensure the accuracy of the foorpian contained here, measurements of doors, windows, rooms and any other them are approximate and on responsibility is taken for any error, omission or mis-statement. This plan is for illustrative purposes only and should be used as such by any prospective purchaser. The services, systems and appliances shown have not been used and no guarantee as to their operability or efficiency can be given.