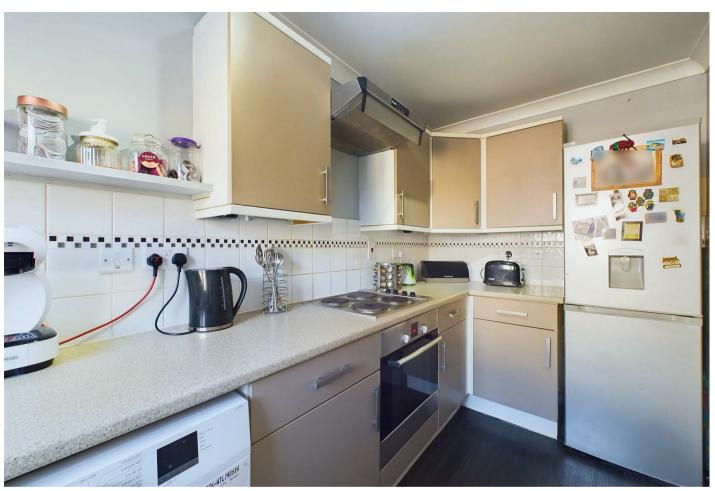

There is a separate entrance hall, ground floor cloakroom, a spacious living room with patio doors to garden plus a fitted kitchen with integrated oven/hob and recess for other appliances.

Upstairs, there are the two double bedrooms that are serviced by a family bathroom. Outside, is a small frontage. To the rear, there is a private rear garden with a patio area and laid to lawn grass, plus shed. Off road parking is also located via a rear access gate.