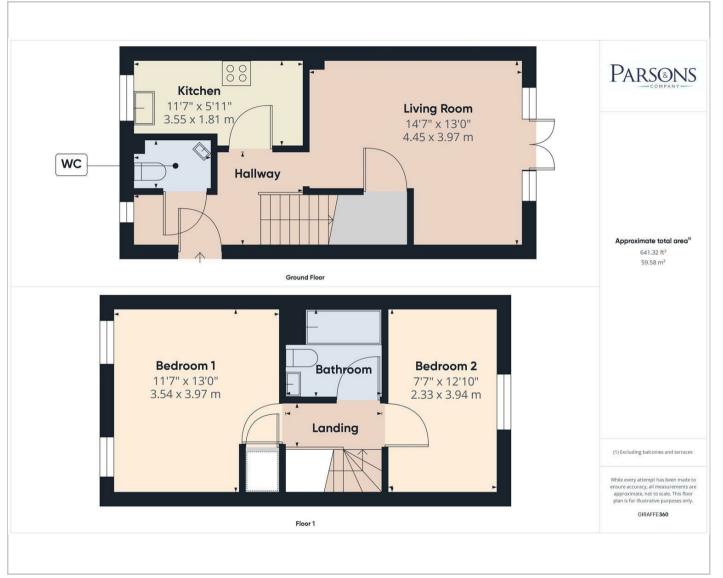

This home is offered with No Onward Chain.

For room measurements please click on the floorplan.

Situation: