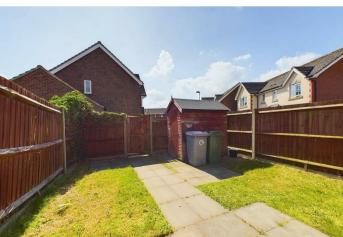

There is a separate entrance hall, ground floor cloakroom, a spacious living room with patio doors to garden plus a fitted kitchen with integrated oven/hob and recess for other appliances.

Upstairs, there are the two double bedrooms that are serviced by a family bathroom. Outside, is a small frontage. To the rear, there is a private rear garden with a patio area and laid to lawn grass, plus shed. Off road parking is also located via a rear access gate.