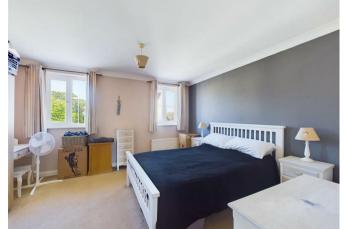

There is a separate entrance hall, ground floor cloakroom, a spacious living room with patio doors to garden plus a fitted kitchen with integrated oven/hob and recess for other appliances.

Upstairs, there are the two double bedrooms that are serviced by a family bathroom. Outside, is a small frontage. To the rear, there is a private rear garden with a patio area and laid to lawn grass, plus shed. Off road parking is also located via a rear access gate.