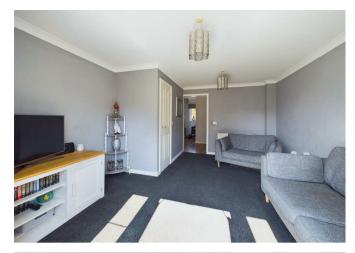

There is a separate entrance hall, ground floor cloakroom, a spacious living room with patio doors to garden plus a fitted kitchen with integrated oven/hob and recess for other appliances.

Upstairs, there are the two double bedrooms that are serviced by a family bathroom. Outside, is a small frontage. To the rear, there is a private rear garden with a patio area and laid to lawn grass, plus shed. Off road parking is also located via a rear access gate.