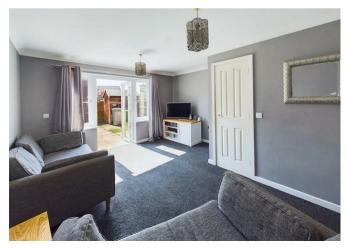

There is a separate entrance hall, ground floor cloakroom, a spacious living room with patio doors to garden plus a fitted kitchen with integrated oven/hob and recess for other appliances.

Upstairs, there are the two double bedrooms that are serviced by a family bathroom. Outside, is a small frontage. To the rear, there is a private rear garden with a patio area and laid to lawn grass, plus shed. Off road parking is also located via a rear access gate.