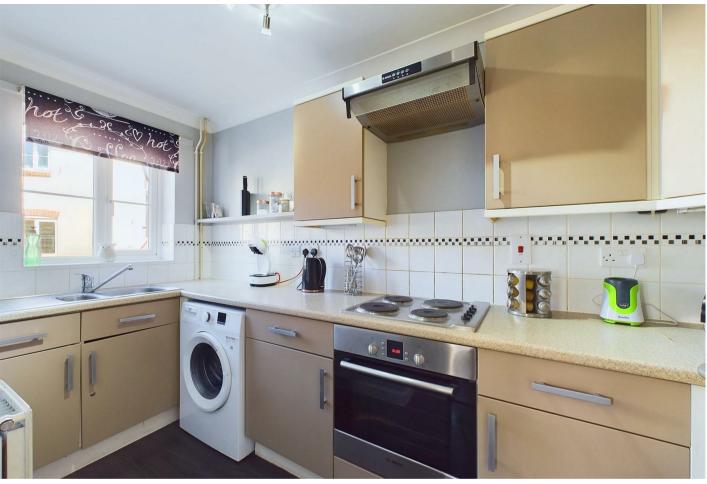

There is a separate entrance hall, ground floor cloakroom, a spacious living room with patio doors to garden plus a fitted kitchen with integrated oven/hob and recess for other appliances.

Upstairs, there are the two double bedrooms that are serviced by a family bathroom. Outside, is a small frontage. To the rear, there is a private rear garden with a patio area and laid to lawn grass, plus shed. Off road parking is also located via a rear access gate.