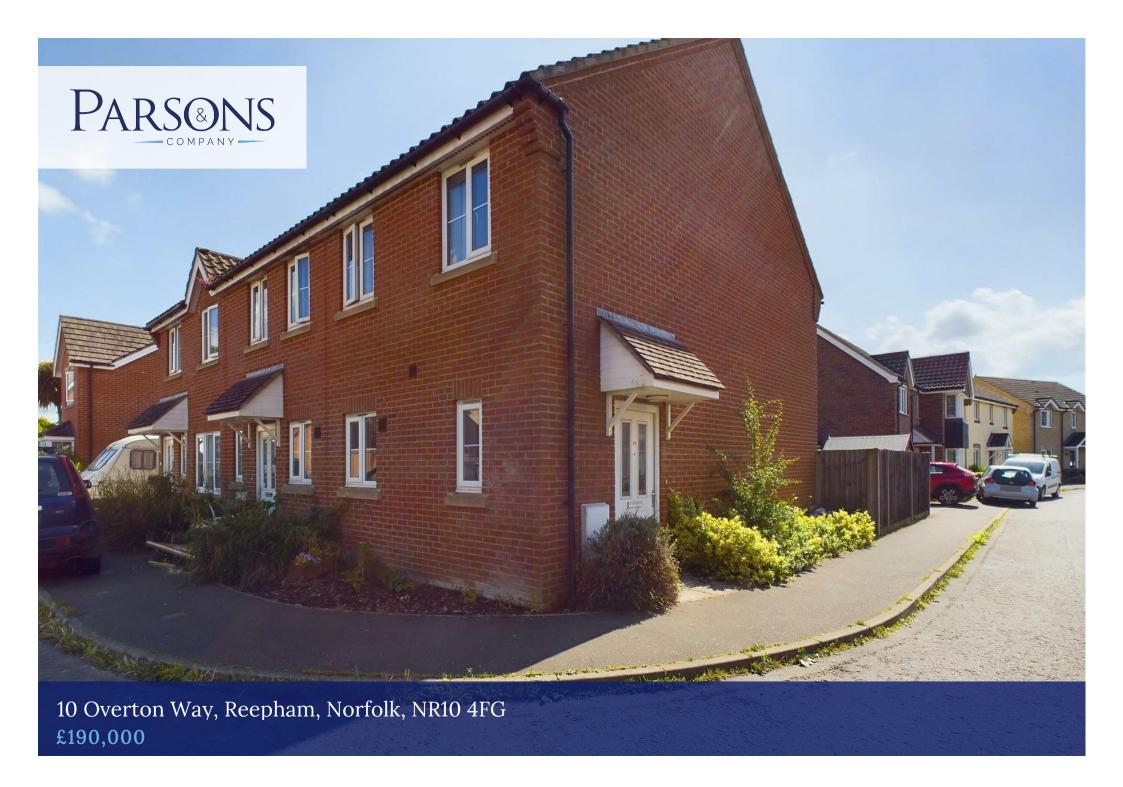

## 10 Overton Way, Reepham, Norfolk, NR10 4FG

£190,000

\*\*Guide Price: £190,000-£200,000\*\* An ideally located two-bedroom end of terrace house situated within the sought-after market town of Reepham. This home is ideal for someone looking to be close to amenities, first time buyer or investor.

There is a separate entrance hall, ground floor cloakroom, a spacious living room with patio doors to garden plus a fitted kitchen with integrated oven/hob and recess for other appliances.

Upstairs, there are the two double bedrooms that are serviced by a family bathroom. Outside, is a small frontage. To the rear, there is a private rear garden with a patio area and laid to lawn grass, plus shed. Off road parking is also located via a rear access gate.

This home is offered with No Onward Chain.

For room measurements please click on the floorplan.

Situation: