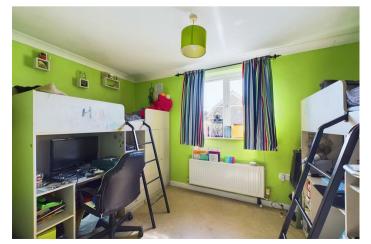

There is a separate entrance hall, ground floor cloakroom, a spacious living room with patio doors to garden plus a fitted kitchen with integrated oven/hob and recess for other appliances.

Upstairs, there are the two double bedrooms that are serviced by a family bathroom. Outside, is a small frontage. To the rear, there is a private rear garden with a patio area and laid to lawn grass, plus shed. Off road parking is also located via a rear access gate.