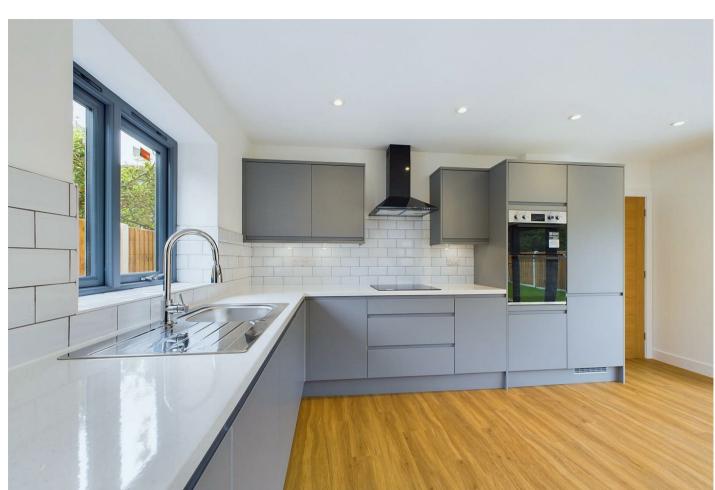

With an open plan living, kitchen, dining space with modern sleek J handle units, integrated hob, double oven, fridge freezer, dishwasher and washing machine, it really is ready to be a forever home. The space is flooded with natural light from an oversized skylight and triple bi-folding doors leading out to a natural stone entertaining area, which really does bring the outside in.