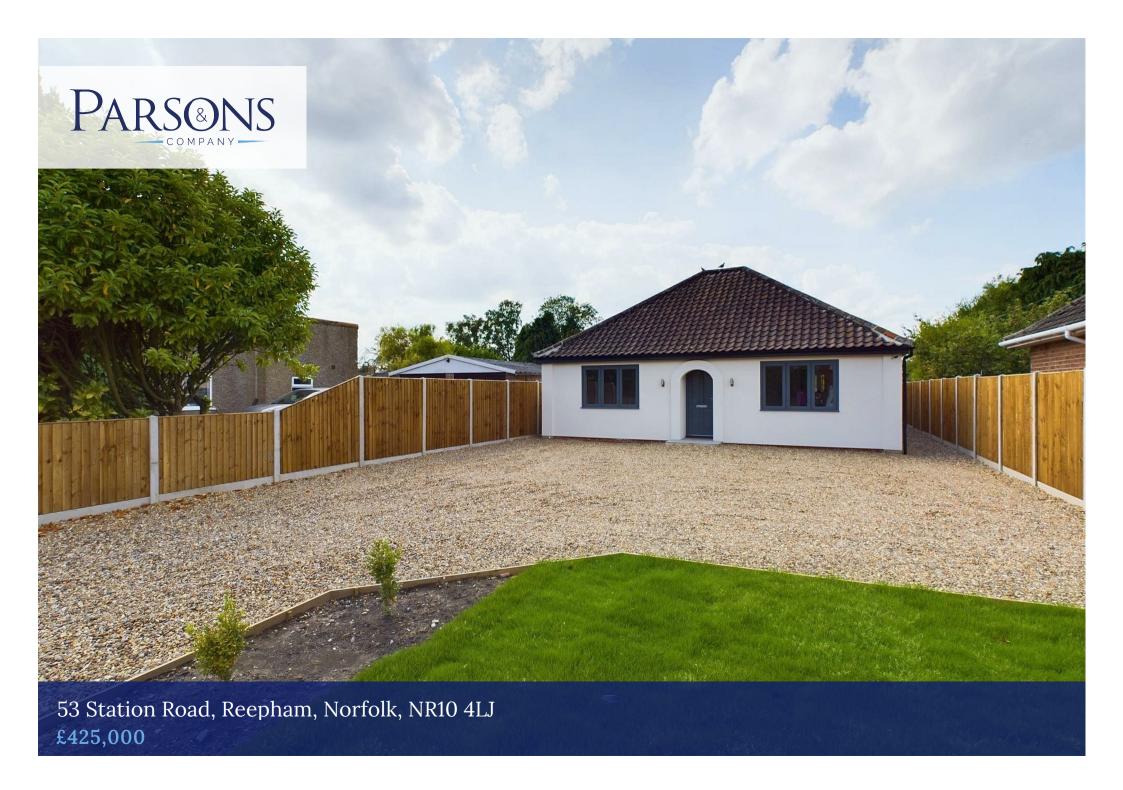

## 53 Station Road, Reepham, Norfolk, NR10 4LJ

£425,000

\*\*NO ONWARD CHAIN!\*\*

In the highly sought after North Norfolk Market Town of Reepham, this re-furbished to a high specification three king size bedroom detached bungalow has multi-functional space that would suit a family, professionals or those seeking the quieter life of retirement.

The outside areas consist of new lawn, natural stone patio and gravel pathways leading to the front of the property with a large gravel drive with space for a family of cars and an area laid to lawn accessed by a dropped kerb.