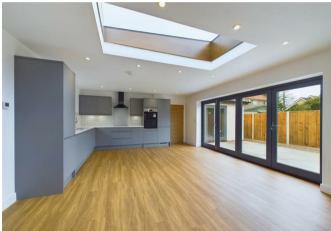

With an open plan living, kitchen, dining space with modern sleek J handle units, integrated hob, double oven, fridge freezer, dishwasher and washing machine, it really is ready to be a forever home. The space is flooded with natural light from an oversized skylight and triple bi-folding doors leading out to a natural stone entertaining area, which really does bring the outside in.