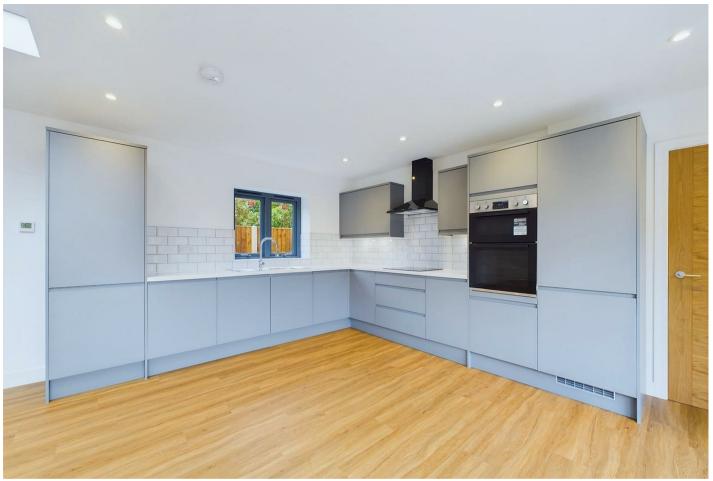

With an open plan living, kitchen, dining space with modern sleek J handle units, integrated hob, double oven, fridge freezer, dishwasher and washing machine, it really is ready to be a forever home. The space is flooded with natural light from an oversized skylight and triple bi-folding doors leading out to a natural stone entertaining area, which really does bring the outside in.