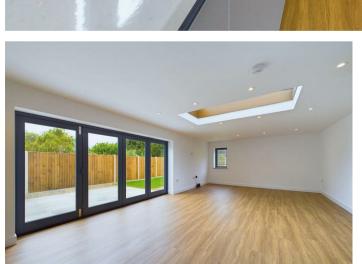

With an open plan living, kitchen, dining space with modern sleek J handle units, integrated hob, double oven, fridge freezer, dishwasher and washing machine, it really is ready to be a forever home. The space is flooded with natural light from an oversized skylight and triple bi-folding doors leading out to a natural stone entertaining area, which really does bring the outside in.