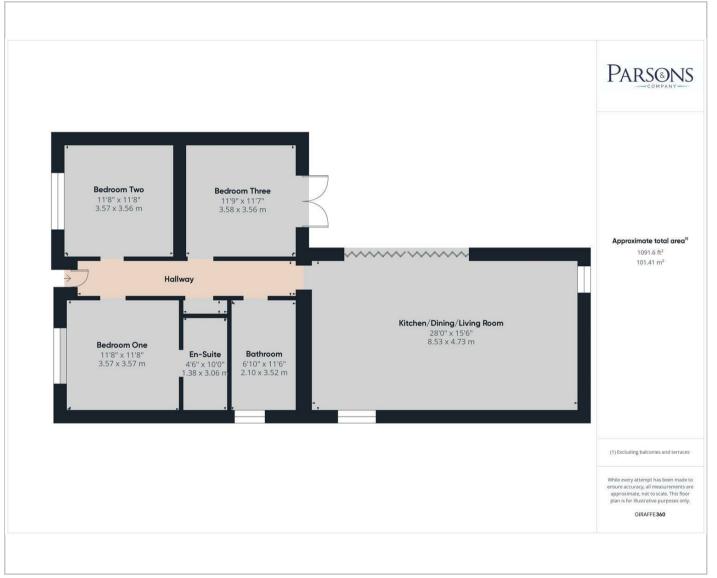

With an open plan living, kitchen, dining space with modern sleek J handle units, integrated hob, double oven, fridge freezer, dishwasher and washing machine, it really is ready to be a forever home. The space is flooded with natural light from an oversized skylight and triple bi-folding doors leading out to a natural stone entertaining area, which really does bring the outside in.

The three bedrooms are of good size to accommodate king size beds with the main bedroom encompassing a stylish en-suite with walk-in shower. Bedroom three has French doors leading out to the patio area for Al Fresco breakfast dining.

The outside areas consist of new lawn, natural stone patio and gravel pathways leading to the front of the property with a large gravel drive with space for a family of cars and an area laid to lawn accessed by a dropped kerb.