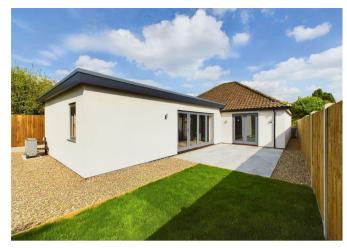

The outside areas consist of new lawn, natural stone patio and gravel pathways leading to the front of the property with a large gravel drive with space for a family of cars and an area laid to lawn accessed by a dropped kerb.