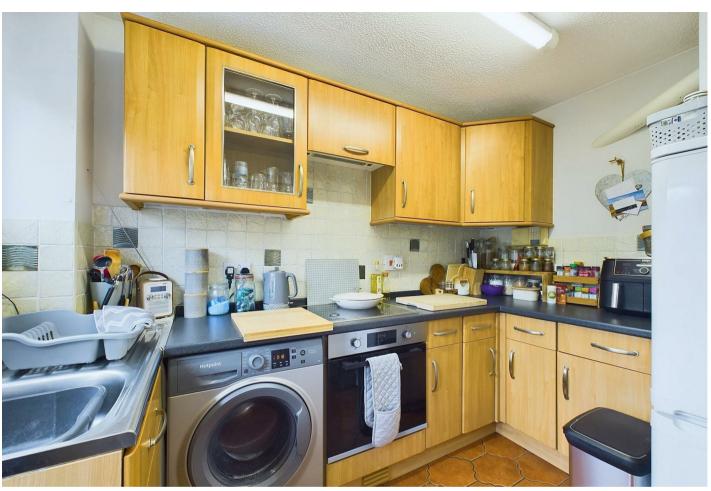

Downstairs there is a spacious entrance hall providing space for coats and shoes, this leads to the living room which is open to the dining area. French doors allow access to the rear garden making this space ideal for entertaining. A kitchen can also be found on the ground floor. Upstairs, there are two bedrooms (one double and one single) together with the family bathroom.