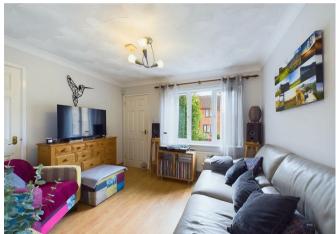

Downstairs there is a spacious entrance hall providing space for coats and shoes, this leads to the living room which is open to the dining area. French doors allow access to the rear garden making this space ideal for entertaining. A kitchen can also be found on the ground floor. Upstairs, there are two bedrooms (one double and one single) together with the family bathroom.