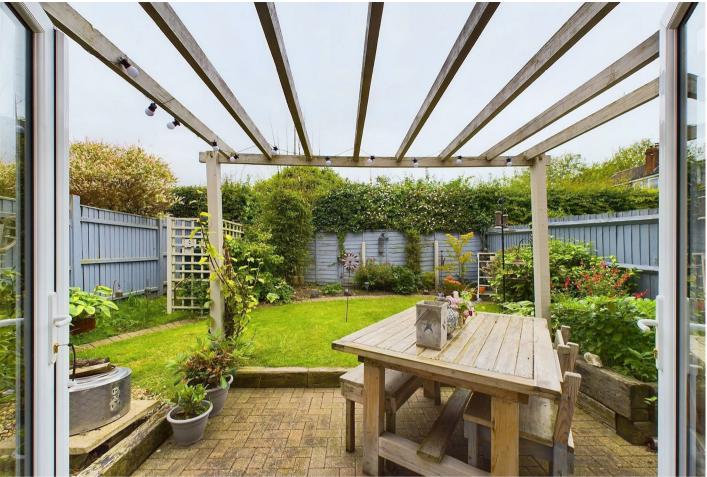

Outside, the property benefits from a gravel driveway which provides off road parking for two cars. The rear garden has a seating area and is laid to lawn with flower borders.

This property is offered for sale with no onward chain so call today and arrange your viewing!