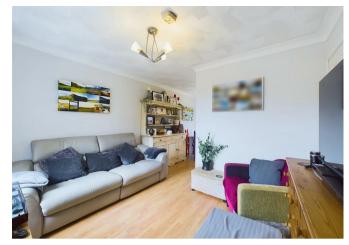

Downstairs there is a spacious entrance hall providing space for coats and shoes, this leads to the living room which is open to the dining area. French doors allow access to the rear garden making this space ideal for entertaining. A kitchen can also be found on the ground floor. Upstairs, there are two bedrooms (one double and one single) together with the family bathroom.