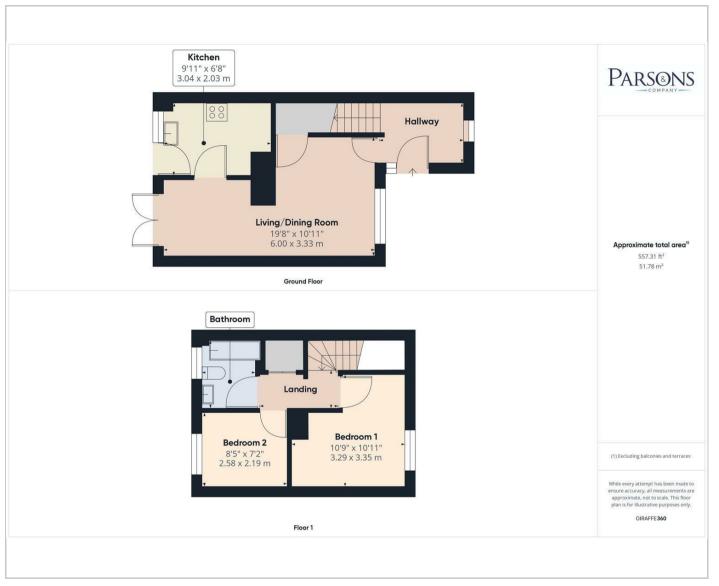

For room measurements please click on the floor plan option.

Services:

Oil central heating. Mains water, electricity and drainage are connected.