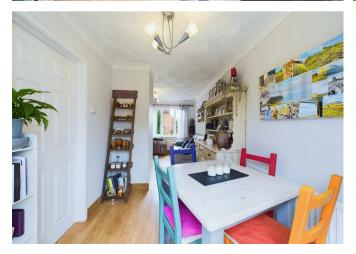

Downstairs there is a spacious entrance hall providing space for coats and shoes, this leads to the living room which is open to the dining area. French doors allow access to the rear garden making this space ideal for entertaining. A kitchen can also be found on the ground floor. Upstairs, there are two bedrooms (one double and one single) together with the family bathroom.