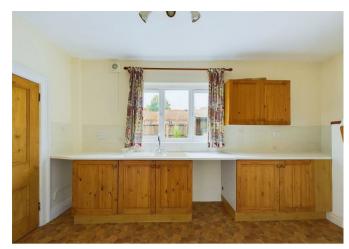

The property boasts a living room, fitted kitchen of character features, of which is complemented with a utility space. Upstairs, there are the two bedrooms comprising of a single and a double. Both bedrooms are serviced by a family bathroom, plus adjacent to a generous landing is a door access a staircase leading to loft space. Outside, to the rear is a small garden with laid brick, plus rear access leading to allocated parking.