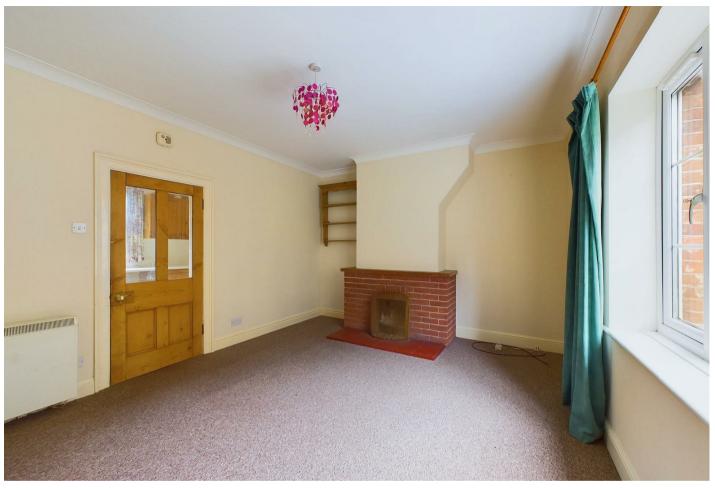

The property boasts a living room, fitted kitchen of character features, of which is complemented with a utility space. Upstairs, there are the two bedrooms comprising of a single and a double. Both bedrooms are serviced by a family bathroom, plus adjacent to a generous landing is a door access a staircase leading to loft space. Outside, to the rear is a small garden with laid brick, plus rear access leading to allocated parking.