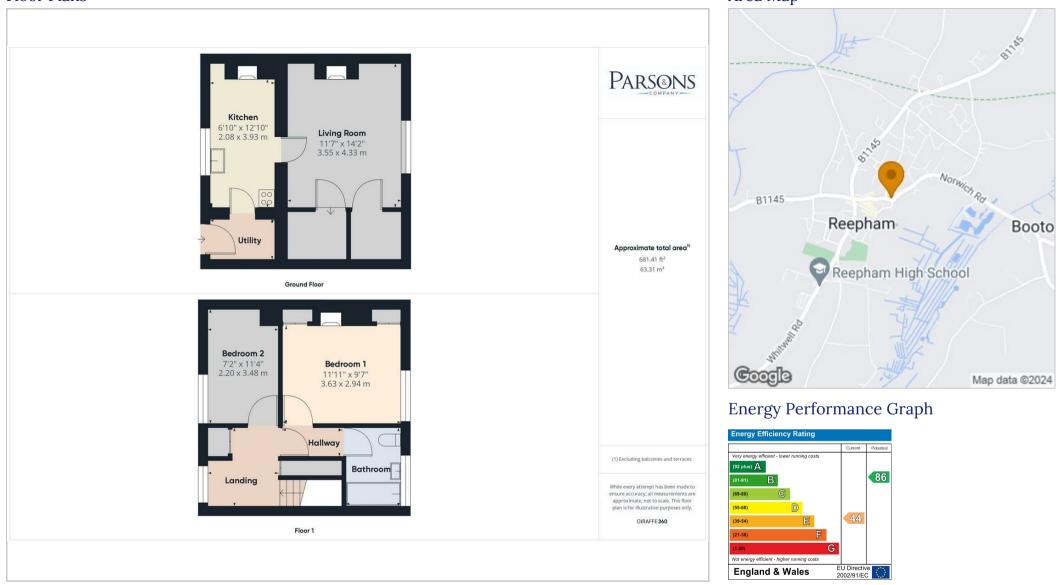

This home is offered with No Onward Chain.

For room measurements please click on the floorplan.

Situation

Reepham is a popular and historic Broadland market town located approximately 13 miles from Norwich city centre. The town hosts numerous local businesses and independent local shops, as