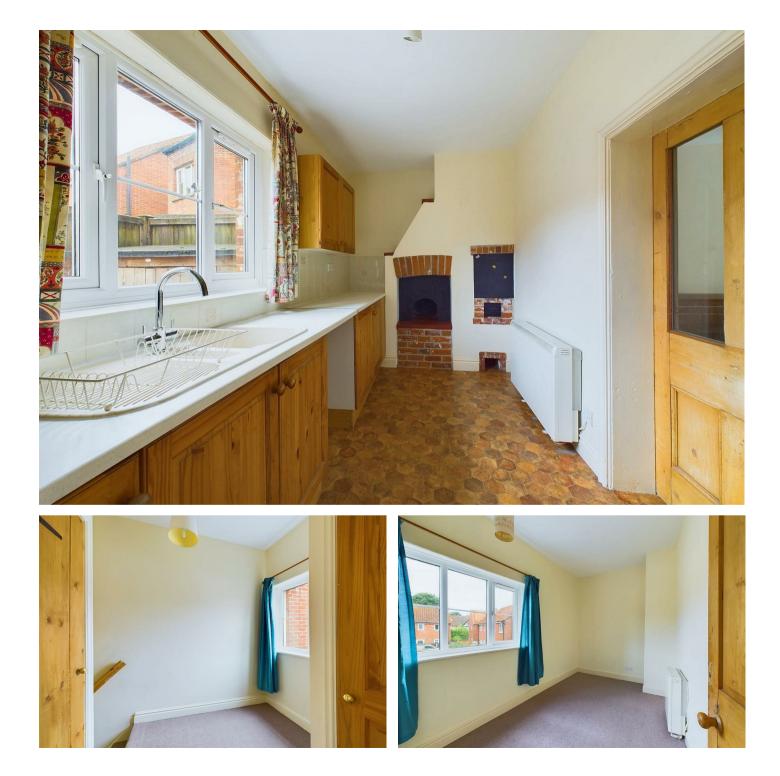

The property boasts a living room, fitted kitchen of character features, of which is complemented with a utility space. Upstairs, there are the two bedrooms comprising of a single and a double. Both bedrooms are serviced by a family bathroom, plus adjacent to a generous landing is a door access a staircase leading to loft space. Outside, to the rear is a small garden with laid brick, plus rear access leading to allocated parking.