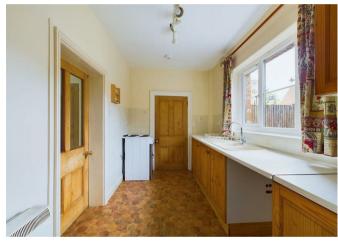

The property boasts a living room, fitted kitchen of character features, of which is complemented with a utility space. Upstairs, there are the two bedrooms comprising of a single and a double. Both bedrooms are serviced by a family bathroom, plus adjacent to a generous landing is a door access a staircase leading to loft space. Outside, to the rear is a small garden with laid brick, plus rear access leading to allocated parking.