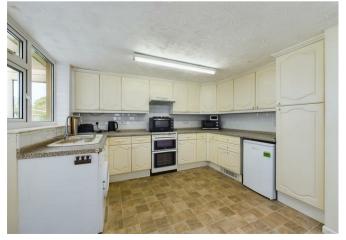

There is a separate entrance hall as you enter, a living room to front with fireplace, plus an extended kitchen to the back with skylights. Further on, there is a spacious conservatory overlooking the garden. There are also two double bedrooms plus a shower wet room with electric shower.