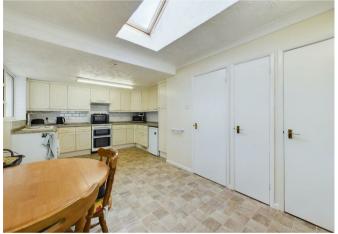

There is a separate entrance hall as you enter, a living room to front with fireplace, plus an extended kitchen to the back with skylights. Further on, there is a spacious conservatory overlooking the garden. There are also two double bedrooms plus a shower wet room with electric shower.