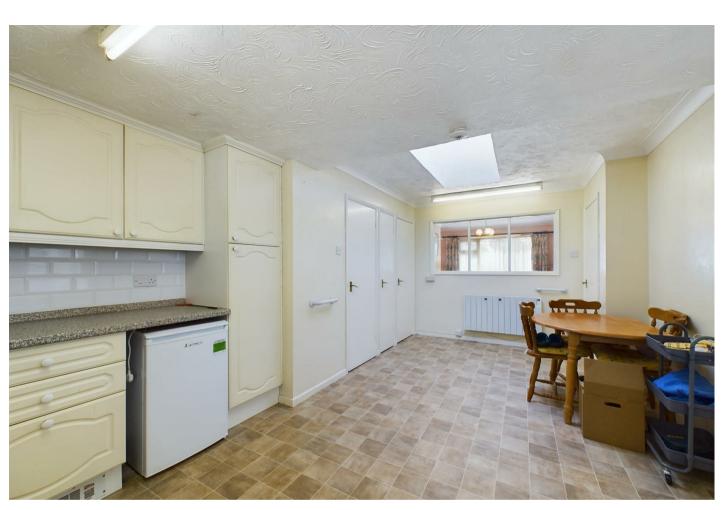

There is a separate entrance hall as you enter, a living room to front with fireplace, plus an extended kitchen to the back with skylights. Further on, there is a spacious conservatory overlooking the garden. There are also two double bedrooms plus a shower wet room with electric shower.