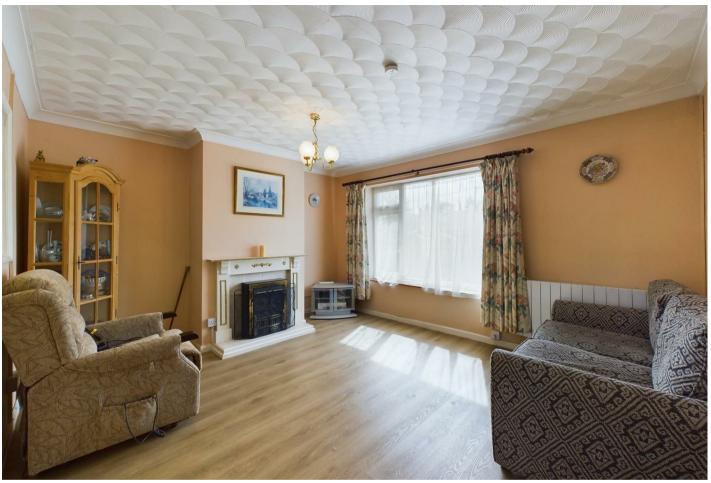

There is a separate entrance hall as you enter, a living room to front with fireplace, plus an extended kitchen to the back with skylights. Further on, there is a spacious conservatory overlooking the garden. There are also two double bedrooms plus a shower wet room with electric shower.