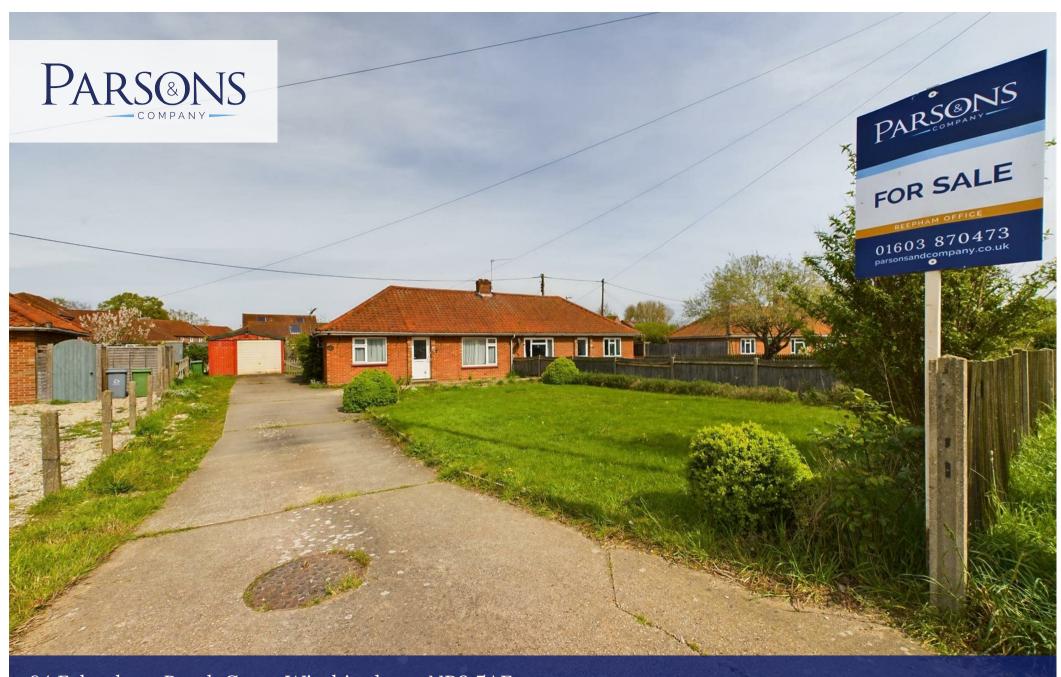

# 64 Fakenham Road, Great Witchingham, NR9 5AE £250,000

An extended two-bedroom semi-detached bungalow situated in the sought-after location of Great Witchingham. This property is offered with no onward chain and boasts plenty of potential.

Outside, to the front, is a long driveway providing off-street parking to several vehicles, a large front garden area with laid grass plus vehicle access to a detached garage. To the back, is a private rear garden with laid grass and surround flowerbeds and shrubs plus a vegetable patch area.