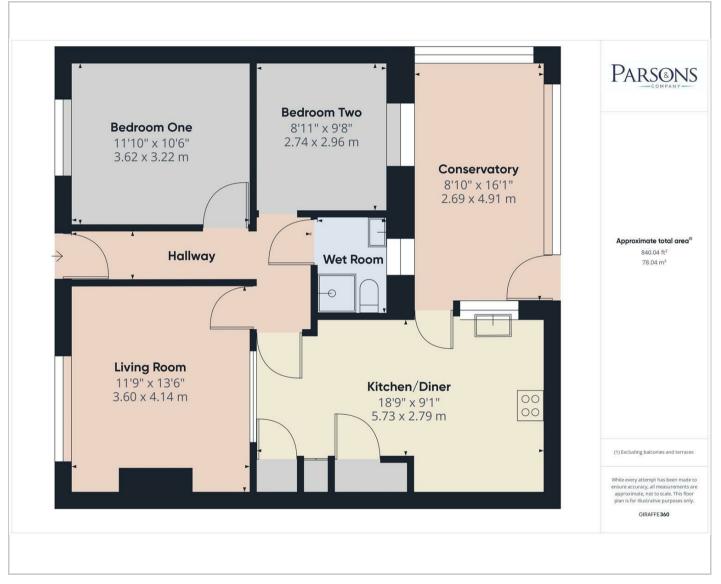

There is a separate entrance hall as you enter, a living room to front with fireplace, plus an extended kitchen to the back with skylights. Further on, there is a spacious conservatory overlooking the garden. There are also two double bedrooms plus a shower wet room with electric shower.

Outside, to the front, is a long driveway providing off-street parking to several vehicles, a large front garden area with laid grass plus vehicle access to a detached garage. To the back, is a private rear garden with laid grass and surround flowerbeds and shrubs plus a vegetable patch area.