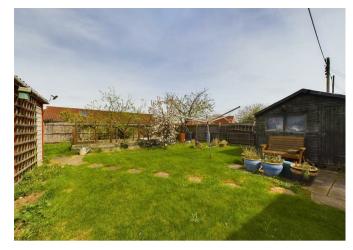

Outside, to the front, is a long driveway providing off-street parking to several vehicles, a large front garden area with laid grass plus vehicle access to a detached garage. To the back, is a private rear garden with laid grass and surround flowerbeds and shrubs plus a vegetable patch area.