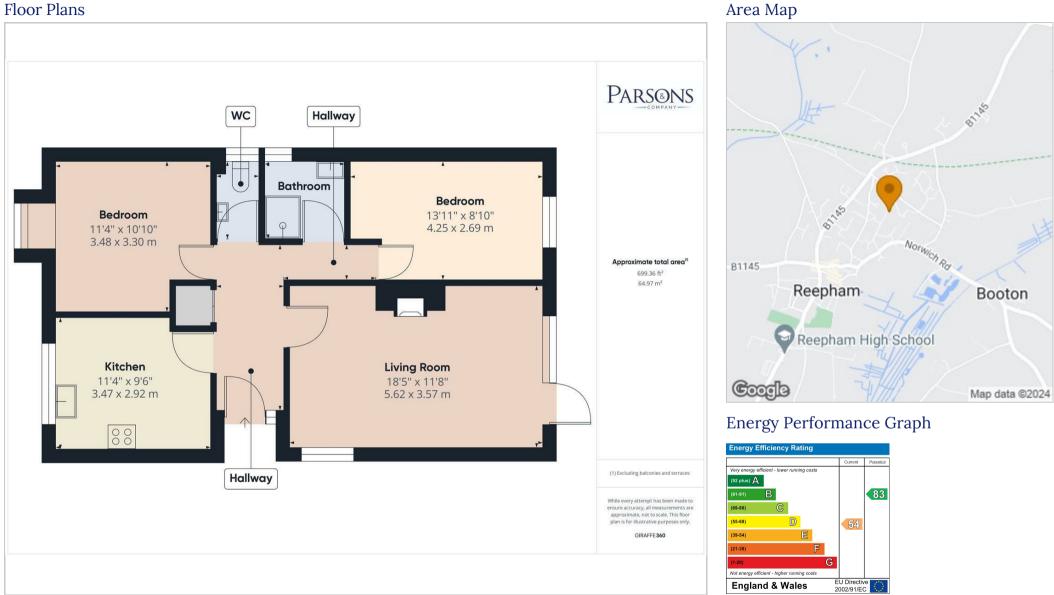

Services: Oil central heating. Mains water, electricity and drainage are connected.

For room measurements please click on the floor plan option.