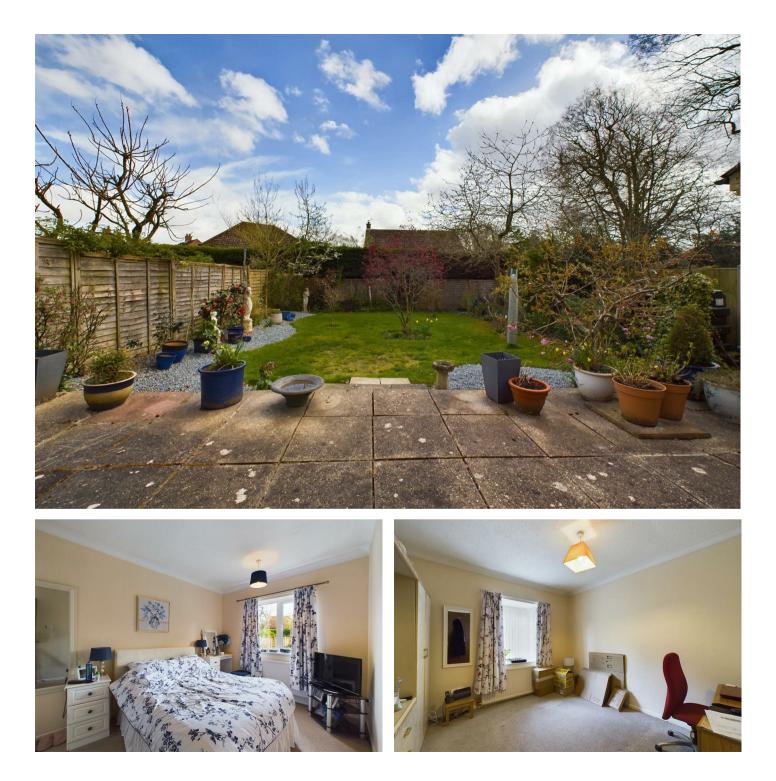

# £275,000

A well presented two-double bedroom detached bungalow situated in the sought-after town of Reepham. This property is ideal for someone looking to downsize but have amenities close by.

You are greeted by a separate entrance hall, a spacious living room with patio doors to garden, a modern fitted kitchen with integrated oven/hob and recess for other appliances. Further on, there are two double bedrooms, a separate WC and shower room; these two rooms could be knocked through to offer a more spacious bathroom.

Outside, to the front, is off road parking for two vehicles, side access and a garage with up & over door. To the rear, is a secluded garden with raised patio leading to laid grass with surround flower beds and shrubs.