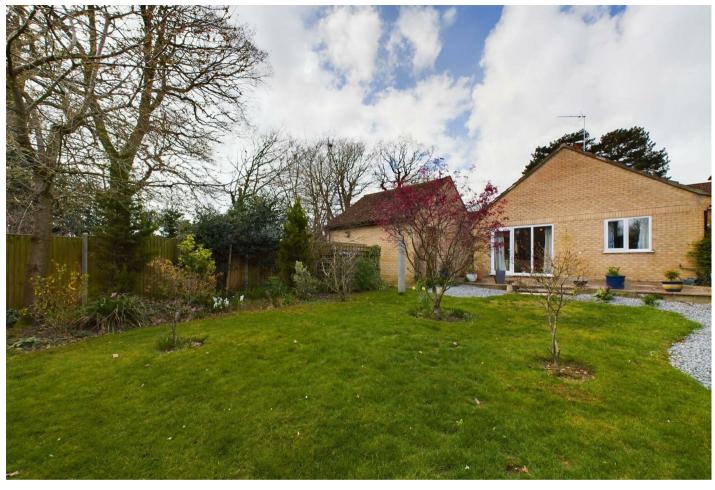

Outside, to the front, is off road parking for two vehicles, side access and a garage with up & over door. To the rear, is a secluded garden with raised patio leading to laid grass with surround flower beds and shrubs.