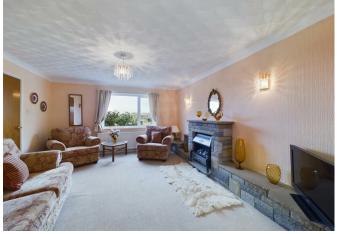

You are greeted with an entrance porch that leads to a separate entrance hall, an open plan living room to dining room, adjacent lean to/conservatory. Further on, is the semi-open plan extended kitchen with a range of fitted units and integrated appliances, there is also internal access to the garage.