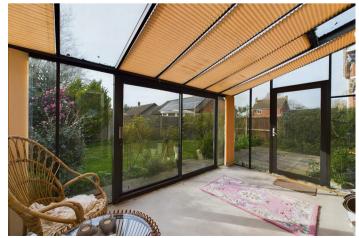

You are greeted with an entrance porch that leads to a separate entrance hall, an open plan living room to dining room, adjacent lean to/conservatory. Further on, is the semi-open plan extended kitchen with a range of fitted units and integrated appliances, there is also internal access to the garage.