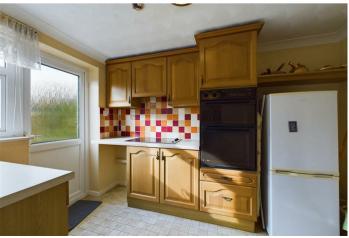

You are greeted with an entrance porch that leads to a separate entrance hall, an open plan living room to dining room, adjacent lean to/conservatory. Further on, is the semi-open plan extended kitchen with a range of fitted units and integrated appliances, there is also internal access to the garage.