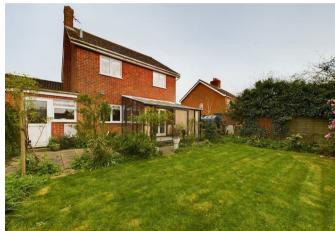

 $Up stairs \ are \ the \ three \ bedrooms, with \ bedrooms \ one \ and \ three \ benefitting \ from \ countryside \ views, A \ stylish \ bathroom \ suite \ services \ these \ rooms.$ 

Outside, to the front, is an own drive to garage and a spacious grass area that could be made into additional parking, there is side access to side garden. To the rear, is a secluded garden with laid to lawn and surround flowerbeds and shrubs.