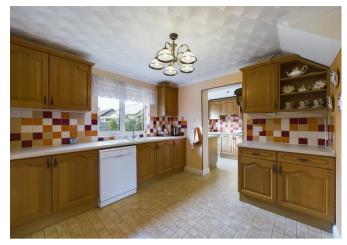

You are greeted with an entrance porch that leads to a separate entrance hall, an open plan living room to dining room, adjacent lean to/conservatory. Further on, is the semi-open plan extended kitchen with a range of fitted units and integrated appliances, there is also internal access to the garage.