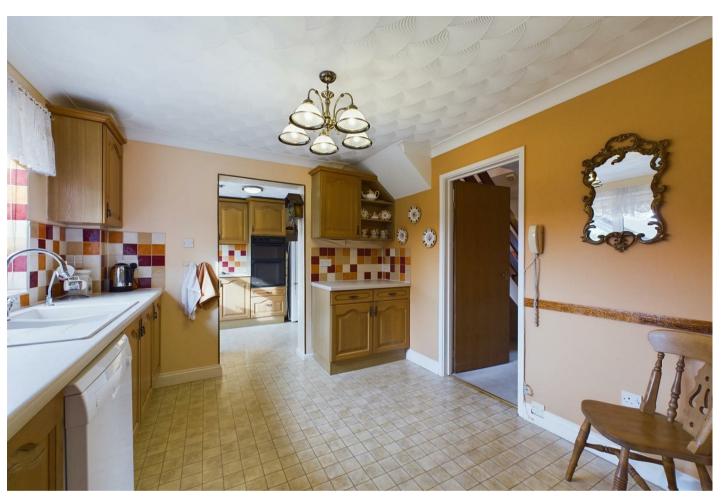

You are greeted with an entrance porch that leads to a separate entrance hall, an open plan living room to dining room, adjacent lean to/conservatory. Further on, is the semi-open plan extended kitchen with a range of fitted units and integrated appliances, there is also internal access to the garage.