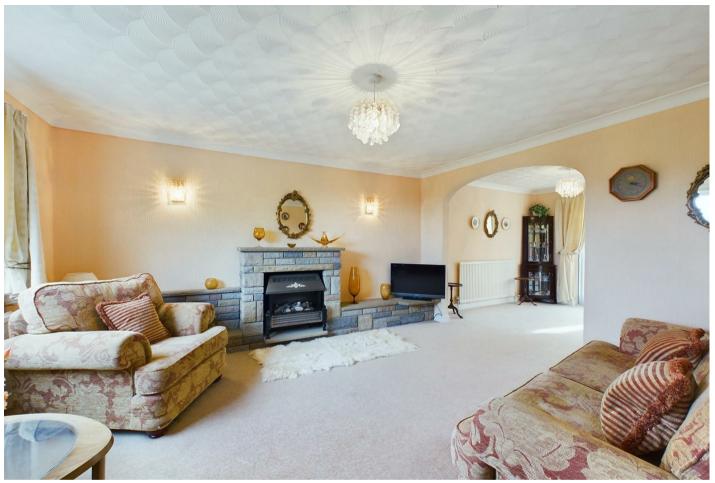

You are greeted with an entrance porch that leads to a separate entrance hall, an open plan living room to dining room, adjacent lean to/conservatory. Further on, is the semi-open plan extended kitchen with a range of fitted units and integrated appliances, there is also internal access to the garage.