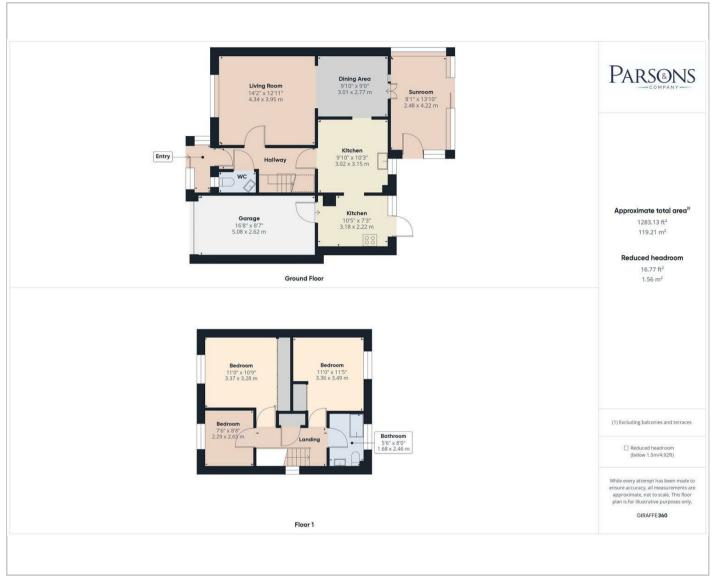

## Situation

Floor Plans Area Map

 $Up stairs \ are \ the \ three \ bedrooms, with \ bedrooms \ one \ and \ three \ benefitting \ from \ countryside \ views, A \ stylish \ bathroom \ suite \ services \ these \ rooms.$ 

Outside, to the front, is an own drive to garage and a spacious grass area that could be made into additional parking, there is side access to side garden. To the rear, is a secluded garden with laid to lawn and surround flowerbeds and shrubs.