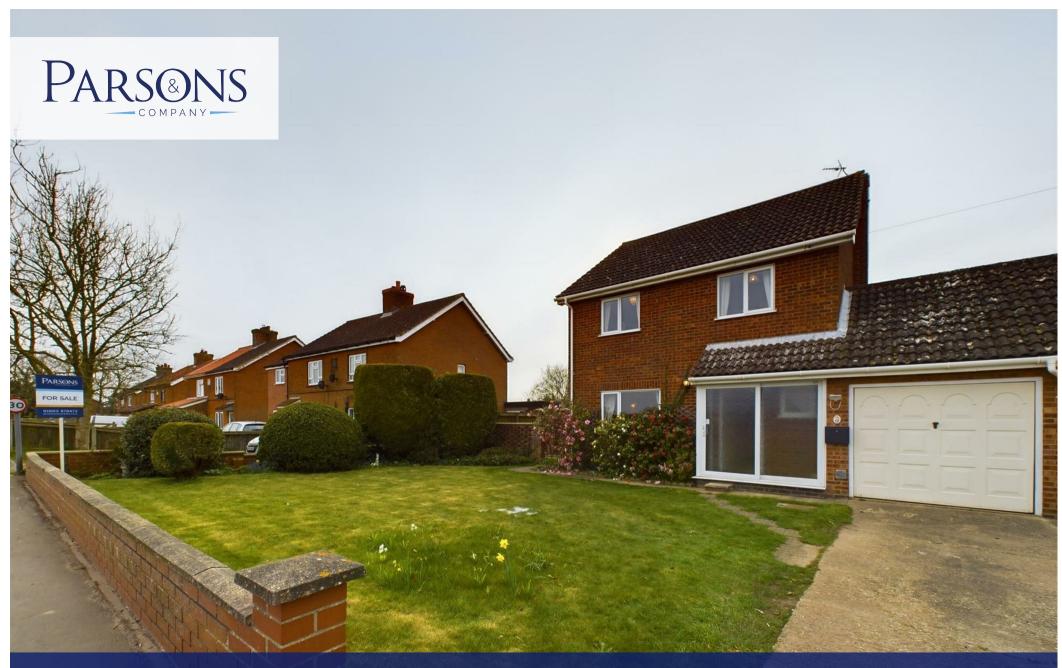

## 12 Norwich Road, Bawdeswell, Dereham, Norfolk, NR20 4RZ £270,000

An extended three-bedroom link-detached house situated within the popular area of Bawdeswell. The home boasts plenty of potential and is ideal blank canvas.

 $Up stairs \ are \ the \ three \ bedrooms, with \ bedrooms \ one \ and \ three \ benefitting \ from \ countryside \ views, A \ stylish \ bathroom \ suite \ services \ these \ rooms.$ 

Outside, to the front, is an own drive to garage and a spacious grass area that could be made into additional parking, there is side access to side garden. To the rear, is a secluded garden with laid to lawn and surround flowerbeds and shrubs.

Oil Central Heating & Double Glazing. No Onward Chain.

Situation