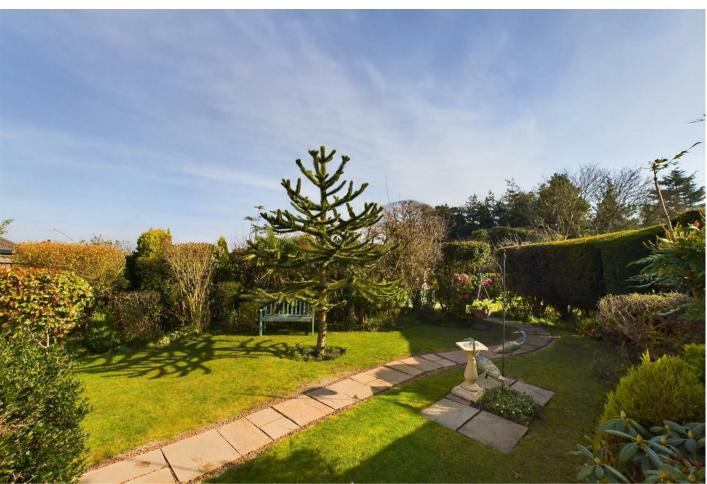

The property is well presented and offers a nice flow to the layout and boasts a beautiful large rear garden which incorporates a paved patio, pond and various well stocked borders.

A pathway heads beyond mature hedging which opens to a further lawn area with decorative low maintenance garden.

A long driveway to the front and side allows ample parking, with generous frontage and a 28' tandem garage with power & light.