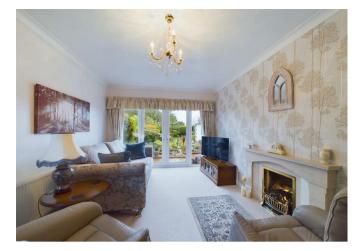

The property is well presented and offers a nice flow to the layout and boasts a beautiful large rear garden which incorporates a paved patio, pond and various well stocked borders.

A pathway heads beyond mature hedging which opens to a further lawn area with decorative low maintenance garden.