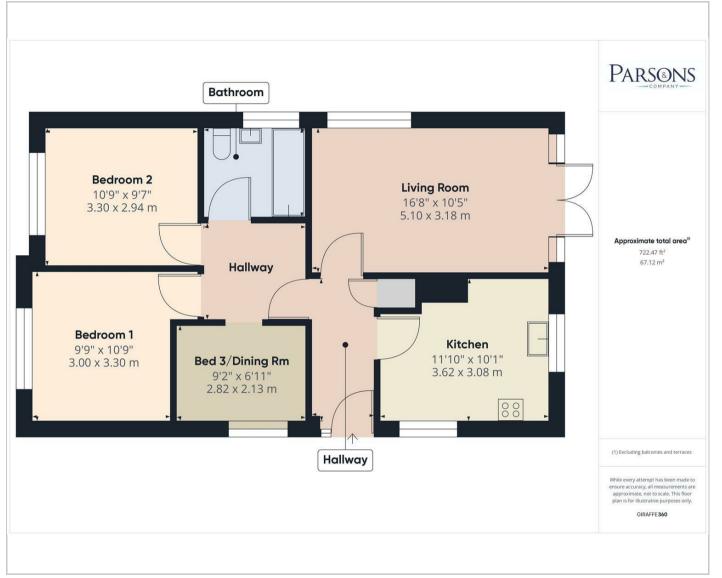

#### Services

Oil central heating. Mains water, electricity and drainage are connected.

For room measurements please click on the floor plan option.

### Situation

null Council Tax Band: C Available:

Floor Plans Area Map