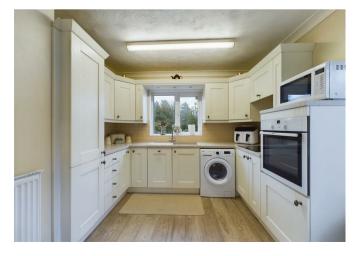

#### Services

Oil central heating. Mains water, electricity and drainage are connected.

For room measurements please click on the floor plan option.