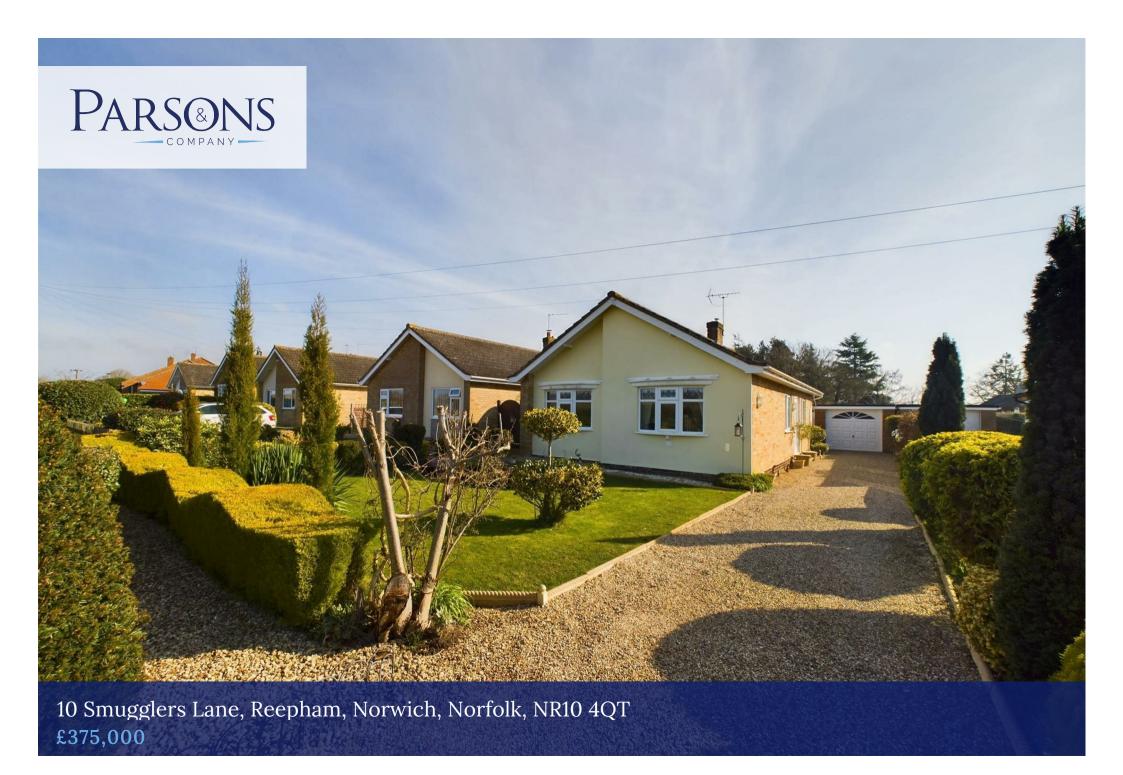

# 10 Smugglers Lane, Reepham, Norwich, Norfolk, NR10 4QT £375,000

This 3 bedroom detached bungalow is set in a peaceful quiet lane within Reepham, just a short walk from the doctors surgery at the end of the road.

The property is well presented and offers a nice flow to the layout and boasts a beautiful large rear garden which incorporates a paved patio, pond and various well stocked borders.

A pathway heads beyond mature hedging which opens to a further lawn area with decorative low maintenance garden.

A long driveway to the front and side allows ample parking, with generous frontage and a 28' tandem garage with power & light.