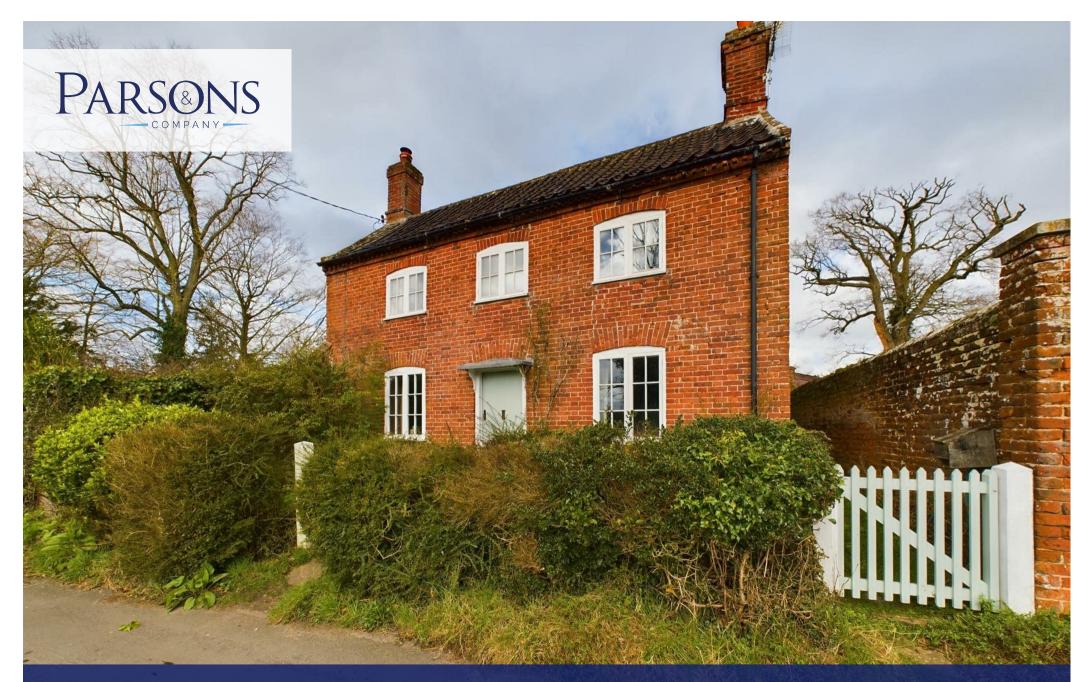

Moor Lodge Cottage The Moor, Reepham, Norwich, Norfolk, NR10 4NL £450,000

## £450,000

A character three bedroom detached house situated in one of the most prominent roads in the sought after location of Reepham. This home is unique and full of charm, boasting plenty of potential this property offers a separate entrance lobby with staircase to first floor, adjacent is the dining room with fireplace, if you're looking for cosy then this could be used as a living room. Further on, is the current living room with an open fireplace, there is also an under stairs cupboard, through this room is a 'country feel' style kitchen with a range of fitted units and pantry storage, plus the main family bathroom can also be found.

Outside, to the front, there is a small walled garden area with picket fence. To the rear, is a courtyard styled garden with laid patio and flower beds. Across the road is a gated entrance that leads to stables, storage outbuilding and further paddocks, which in total sits on approximately just over an acre of land. This space could be utilised to create garages, additional parking via a drive with countryside views.