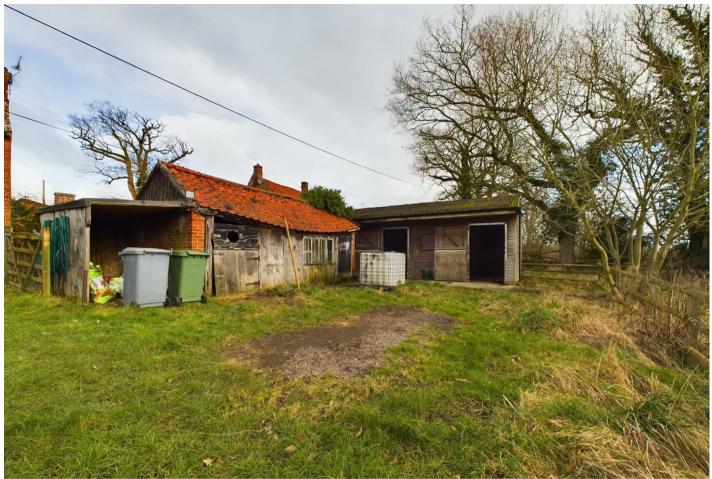

Outside, to the front, there is a small walled garden area with picket fence. To the rear, is a courtyard styled garden with laid patio and flower beds. Across the road is a gated entrance that leads to stables, storage outbuilding and further paddocks, which in total sits on approximately just over an acre of land. This space could be utilised to create garages, additional parking via a drive with countryside views.