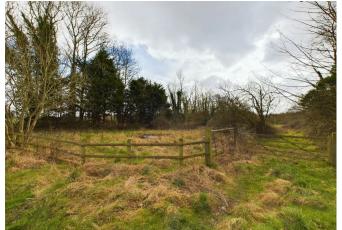

Outside, to the front, there is a small walled garden area with picket fence. To the rear, is a courtyard styled garden with laid patio and flower beds. Across the road is a gated entrance that leads to stables, storage outbuilding and further paddocks, which in total sits on approximately just over an acre of land. This space could be utilised to create garages, additional parking via a drive with countryside views.