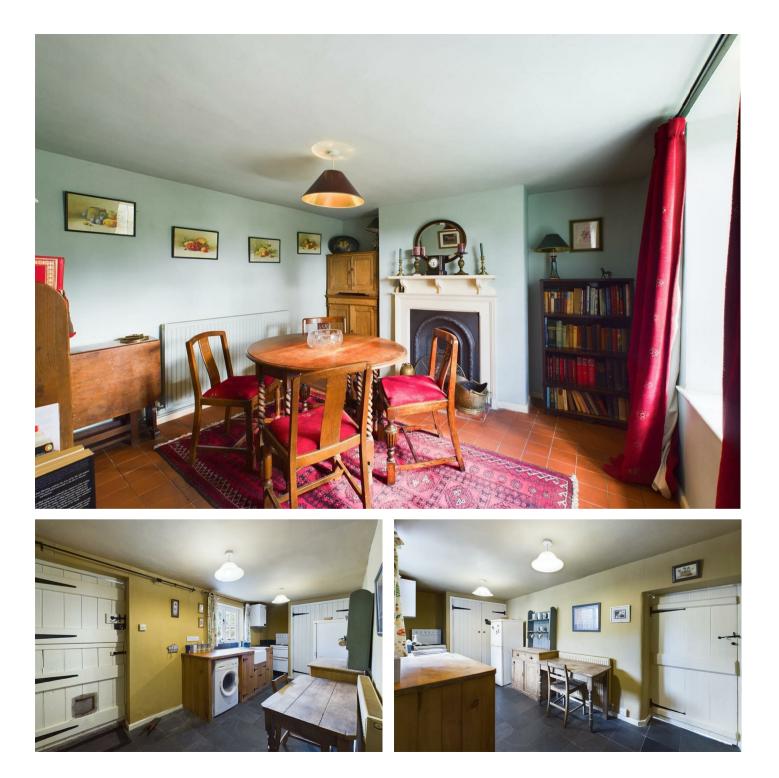

## £450,000

A character three bedroom detached house situated in one of the most prominent roads in the sought after location of Reepham. This home is unique and full of charm, boasting plenty of potential this property offers a separate entrance lobby with staircase to first floor, adjacent is the dining room with fireplace, if you're looking for cosy then this could be used as a living room. Further on, is the current living room with an open fireplace, there is also an under stairs cupboard, through this room is a 'country feel' style kitchen with a range of fitted units and pantry storage, plus the main family bathroom can also be found.