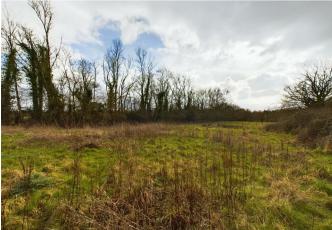

Outside, to the front, there is a small walled garden area with picket fence. To the rear, is a courtyard styled garden with laid patio and flower beds. Across the road is a gated entrance that leads to stables, storage outbuilding and further paddocks, which in total sits on approximately just over an acre of land. This space could be utilised to create garages, additional parking via a drive with countryside views.