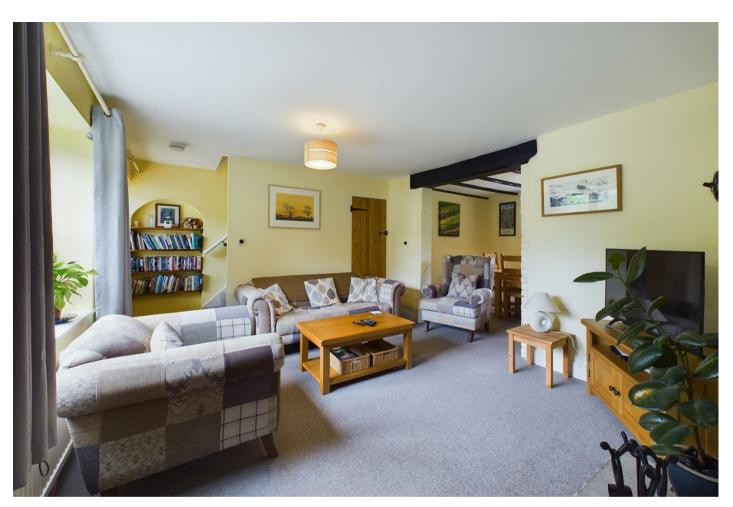

## Yew Tree Cottage Foxley Road, Themelthorpe, Dereham, Norfolk, NR20 £335,000

Situated in the quaint hamlet of Themelthorpe, is this well presented three-bedroom semi-detached cottage. Offering versatile living, this home boasts a separate Entrance Hall, Living Room, of which is open plan to the Dining Room. Adjacent to the dining area is a spacious, Modern Fitted Kitchen that overlooks the garden.

Further on, there is a ground floor Shower Room plus Bedroom three/Sitting Room, this room is complemented by double patio doors to garden.

Upstairs, is a contemporary layout boasting two double bedrooms, leading to an inner landing. Adjacent is a private study and a modern bathroom suite to service the bedrooms.