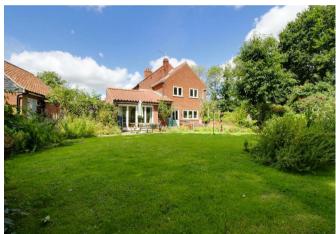

Outside to front, the character property offers a driveway leading to a double garage and private frontage, there is side access leading to the rear garden.

To the back, is a scenic garden that offers a patio area with laid to lawn grass, leading to charming views over a large pond with a paddock further on. There is also a vegetable patch plus greenhouse for anyone with green fingers.