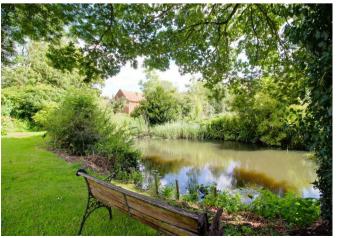

Outside to front, the character property offers a driveway leading to a double garage and private frontage, there is side access leading to the rear garden.

To the back, is a scenic garden that offers a patio area with laid to lawn grass, leading to charming views over a large pond with a paddock further on. There is also a vegetable patch plus greenhouse for anyone with green fingers.