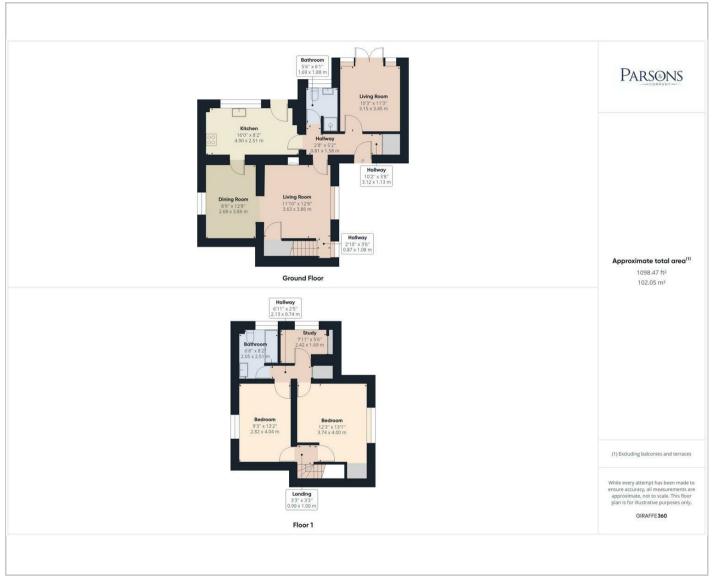

## Yew Tree Cottage Foxley Road, Themelthorpe, Dereham, Norfolk, NR20 £335,000

Situated in the quaint hamlet of Themelthorpe, is this well presented three-bedroom semi-detached cottage. Offering versatile living, this home boasts a separate Entrance Hall, Living Room, of which is open plan to the Dining Room. Adjacent to the dining area is a spacious, Modern Fitted Kitchen that overlooks the garden.

Further on, there is a ground floor Shower Room plus Bedroom three/Sitting Room, this room is complemented by double patio doors to garden.

Upstairs, is a contemporary layout boasting two double bedrooms, leading to an inner landing. Adjacent is a private study and a modern bathroom suite to service the bedrooms.

Outside to front, the character property offers a driveway leading to a double garage and private frontage, there is side access leading to the rear garden.

To the back, is a scenic garden that offers a patio area with laid to lawn grass, leading to charming views over a large pond with a paddock further on. There is also a vegetable patch plus greenhouse for anyone with green fingers.