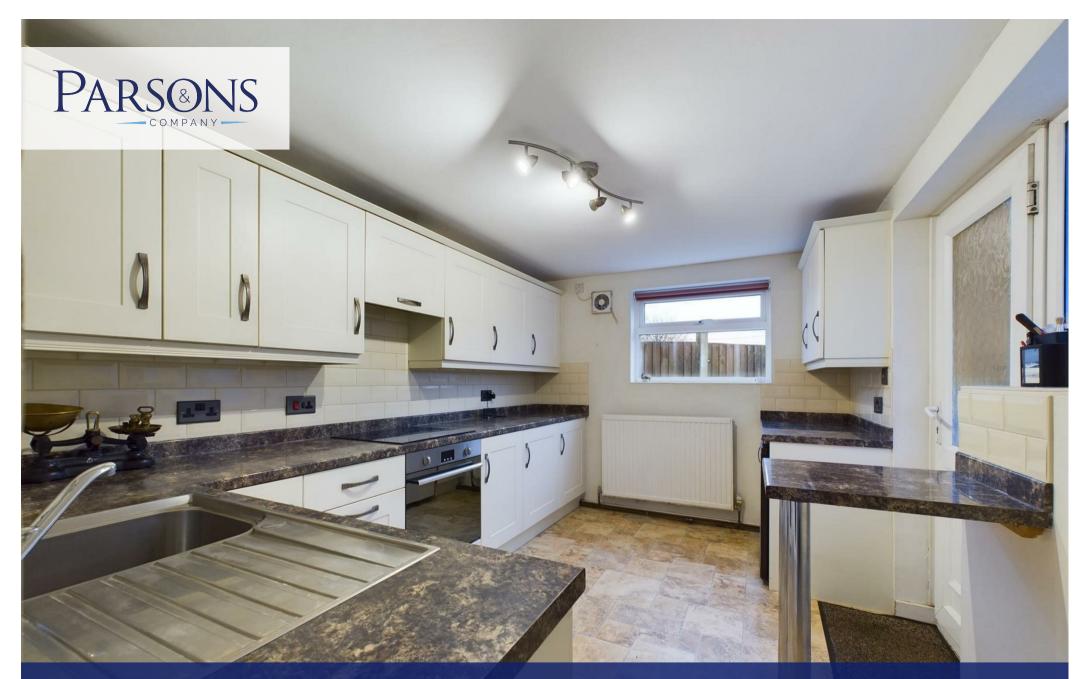

This home boasts plenty of character and offers an open plan living/dining room only separated by archways, there is a modern fitted kitchen with base & eye level units of which is complemented by an adjacent sunroom. Further on, there is a spacious ground floor shower room and a separate WC and an inner hallway leading to the staircase.