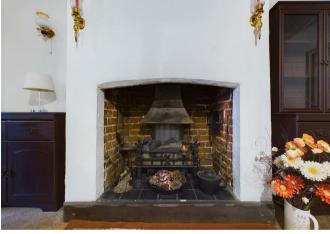

This home boasts plenty of character and offers an open plan living/dining room only separated by archways, there is a modern fitted kitchen with base & eye level units of which is complemented by an adjacent sunroom. Further on, there is a spacious ground floor shower room and a separate WC and an inner hallway leading to the staircase.