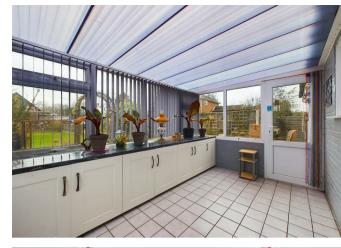

This home boasts plenty of character and offers an open plan living/dining room only separated by archways, there is a modern fitted kitchen with base & eye level units of which is complemented by an adjacent sunroom. Further on, there is a spacious ground floor shower room and a separate WC and an inner hallway leading to the staircase.