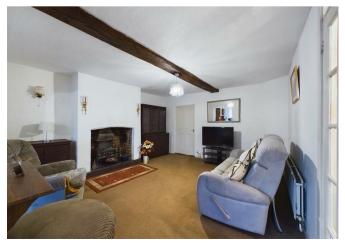

This home boasts plenty of character and offers an open plan living/dining room only separated by archways, there is a modern fitted kitchen with base & eye level units of which is complemented by an adjacent sunroom. Further on, there is a spacious ground floor shower room and a separate WC and an inner hallway leading to the staircase.