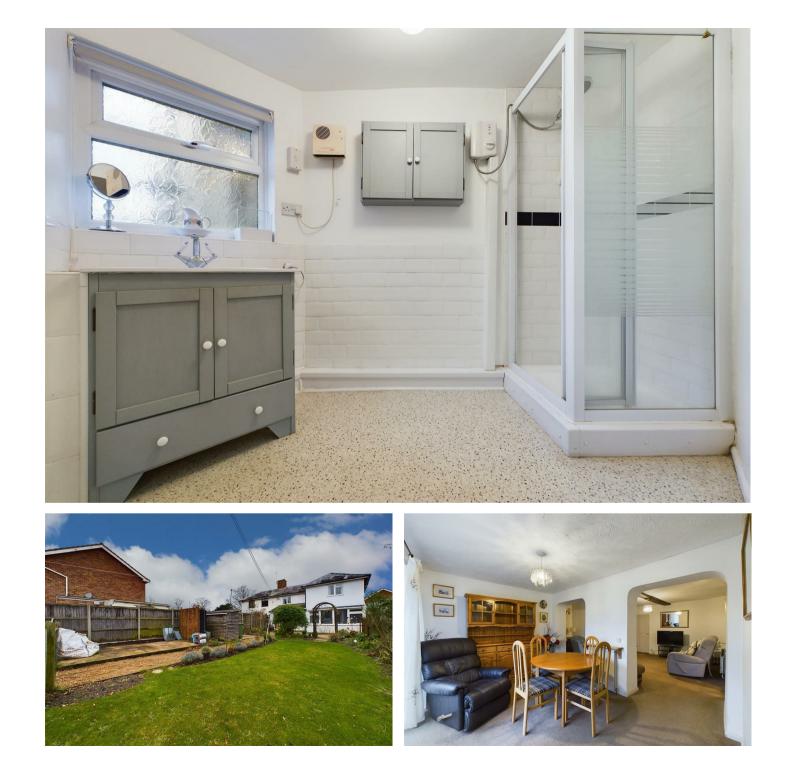

This home boasts plenty of character and offers an open plan living/dining room only separated by archways, there is a modern fitted kitchen with base & eye level units of which is complemented by an adjacent sunroom. Further on, there is a spacious ground floor shower room and a separate WC and an inner hallway leading to the staircase.

Upstairs, you are welcomed by a generous landing with two storage cupboards plus the two double bedrooms, a converted third bedroom to bathroom provides restroom facilities to first floor.

Outside, there is a large garden area with patio, laid grass and flowerbeds & shrubs. There is also a hard standing where a garage once stood, plus a private driveway providing ample off-street parking for several vehicles with opportunity for further parking.