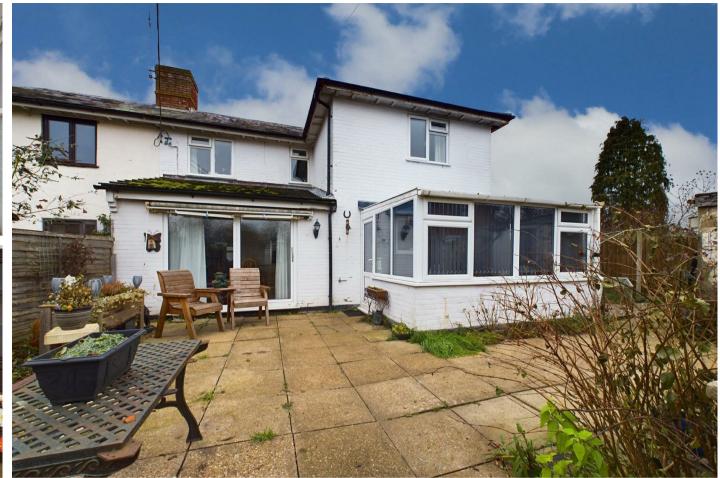

## £230,000

Guide Price: £230,000-£240,000.

A spacious extended two-bedroom terraced house situated in the ever-popular area of Reepham. This property is in walking distance to the market square and has plenty to offer.

Upstairs, you are welcomed by a generous landing with two storage cupboards plus the two double bedrooms, a converted third bedroom to bathroom provides restroom facilities to first floor.

Outside, there is a large garden area with patio, laid grass and flowerbeds & shrubs. There is also a hard standing where a garage once stood, plus a private driveway providing ample off-street parking for several vehicles with opportunity for further parking.