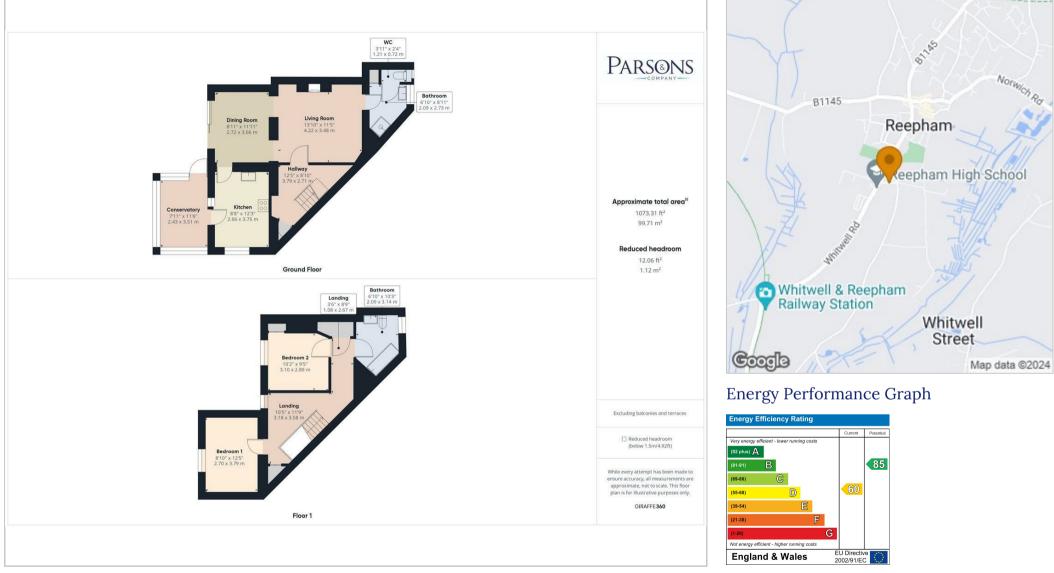

This home boasts plenty of character and offers an open plan living/dining room only separated by archways, there is a modern fitted kitchen with base & eye level units of which is complemented by an adjacent sunroom. Further on, there is a spacious ground floor shower room and a separate WC and an inner hallway leading to the staircase.

Upstairs, you are welcomed by a generous landing with two storage cupboards plus the two double bedrooms, a converted third bedroom to bathroom provides restroom facilities to first floor.

Outside, there is a large garden area with patio, laid grass and flowerbeds & shrubs. There is also a hard standing where a garage once stood, plus a private driveway providing ample off-street parking for several vehicles with opportunity for further parking.

## Situation

null Council Tax Band: C Available:

These particulars, whilst believed to be accurate are set out as a general outline only for guidance and do not constitute any part of an offer or contract. Intending purchasers should not rely on them as statements of representation of fact, but must satisfy themselves by inspection or otherwise as to their accuracy. No person in this firms employment has the authority to make or give any representation or warranty in respect of the property.