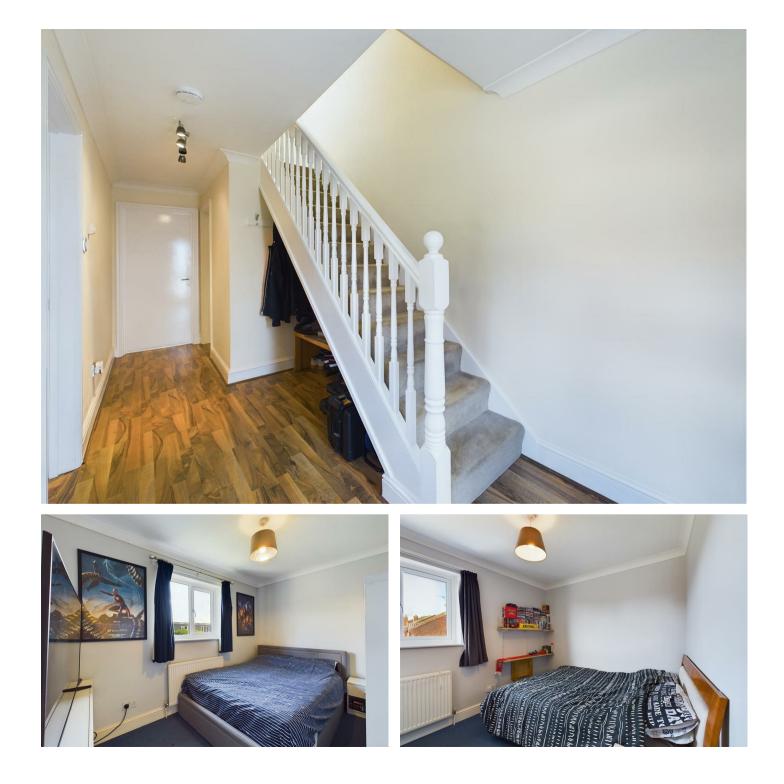

Upstairs, are the four bedrooms, with bedroom one being complemented by an en-suite shower room. There is also family bathroom off the landing to service the other bedrooms.

Outside to front, is a shingled driveway leading to a garage, plus side access. To the rear is a private garden benefitting from a patio area leading to laid to lawn grass. The property is double glazed and has oil fired central heating.