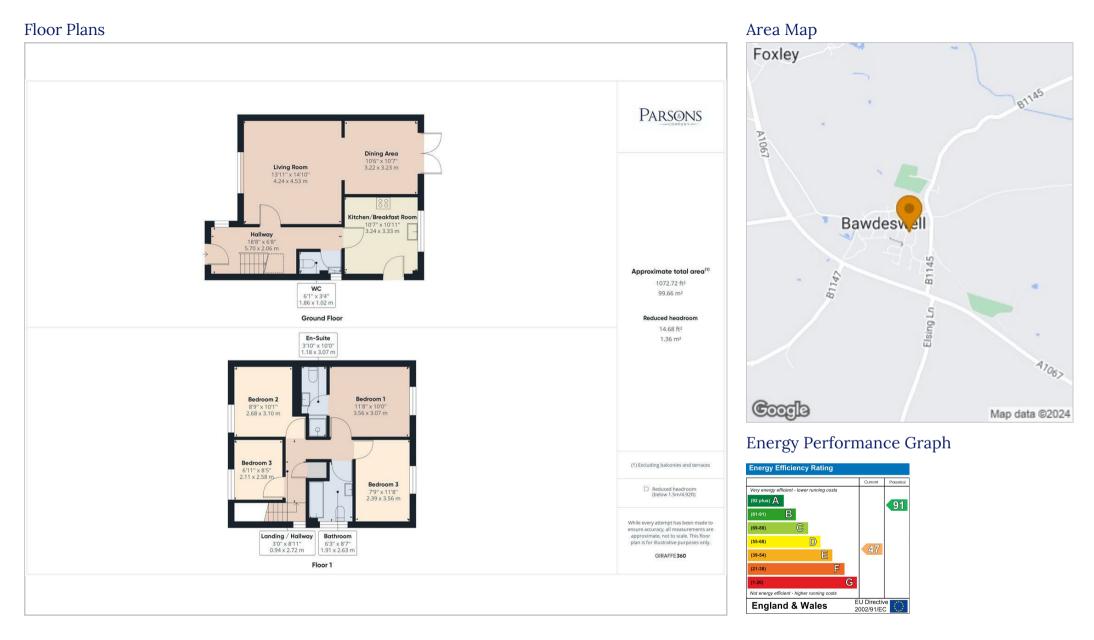

## £300,000

Guide Price: £300,000-£325,000

An attractive 4 Bedroom detached house situated in the sought after village location of Bawdeswell. This spacious home is perfect for a growing family and boasts a separate entrance hall, adjacent is a cloakroom/WC, a generous living room that opens to a family dining area.

Upstairs, are the four bedrooms, with bedroom one being complemented by an en-suite shower room. There is also family bathroom off the landing to service the other bedrooms.

Outside to front, is a shingled driveway leading to a garage, plus side access. To the rear is a private garden benefitting from a patio area leading to laid to lawn grass. The property is double glazed and has oil fired central heating.

For room measurements please click on the floor plan option.

Location

Bawdeswell is a well served village roughly 13 miles North West of Norwich on the A1067 Fakenham Road. There is a village primary school, excellent and well stocked Morrisons mini supermarket