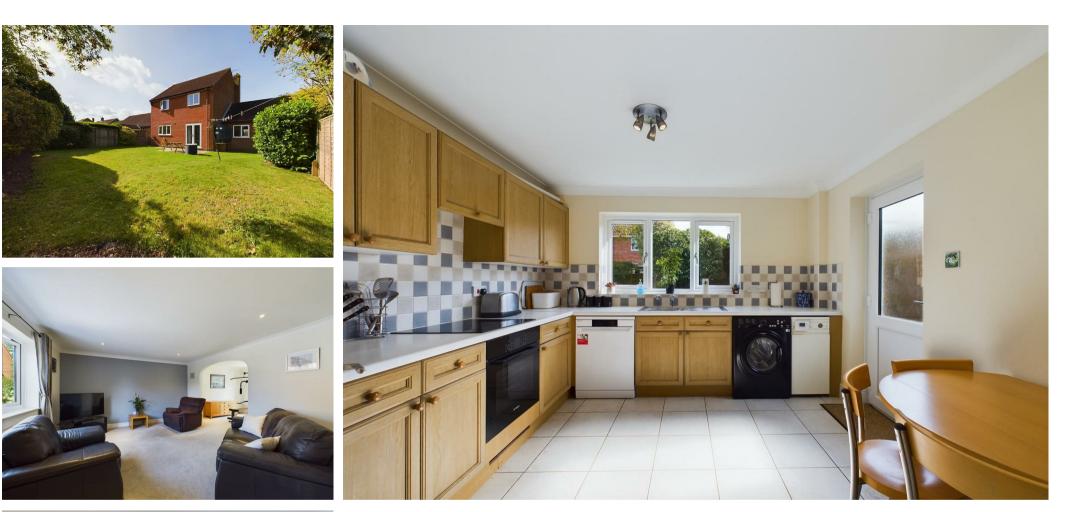

## £300,000

Guide Price: £300,000-£325,000

An attractive 4 Bedroom detached house situated in the sought after village location of Bawdeswell. This spacious home is perfect for a growing family and boasts a separate entrance hall, adjacent is a cloakroom/WC, a generous living room that opens to a family dining area.

Upstairs, are the four bedrooms, with bedroom one being complemented by an en-suite shower room. There is also family bathroom off the landing to service the other bedrooms.

Outside to front, is a shingled driveway leading to a garage, plus side access. To the rear is a private garden benefitting from a patio area leading to laid to lawn grass. The property is double glazed and has oil fired central heating.