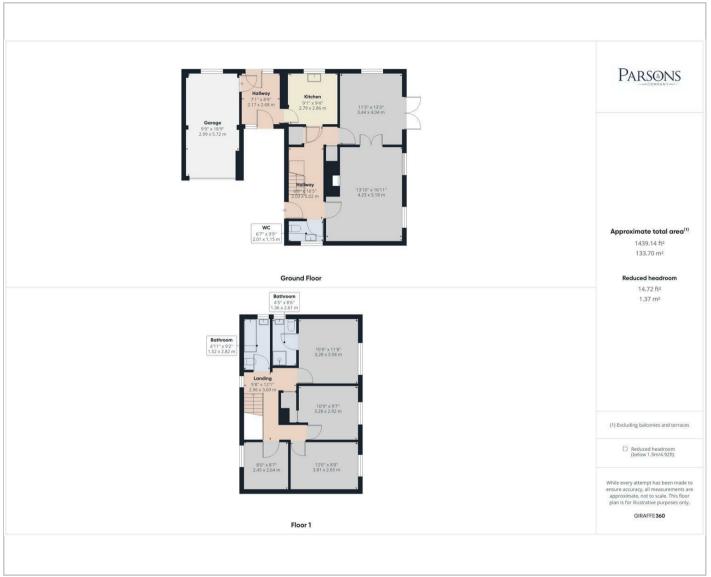

# 9 The Street, Bintree, Norfolk., NR20 5AH

£325,000

A spacious 4 bedroom detached house situated in the sought after village location of Bintree. The property boasts a separate entrance hall, living room with double doors that open onto a separate dining room. Further on, there is a fitted kitchen that is complemented with an adjacent utility room. No onward chain!

 $Up stairs, there are the 4\,bedrooms that are serviced by a family bathroom, with bedroom one benefitting from a en-suite shower room.$ 

Outside to front is a shared driveway leading to a garage with power & lighting. To the rear, is a generous L-shaped plot with laid to lawn grass and patio area.

This property is offered with no onward chain.

For room measurements please click on the floor plan option.