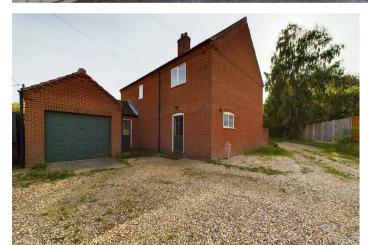

 $Up stairs, there are the 4\,bedrooms that are serviced by a family bathroom, with bedroom one benefitting from a en-suite shower room.$ 

Outside to front is a shared driveway leading to a garage with power & lighting. To the rear, is a generous L-shaped plot with laid to lawn grass and patio area.