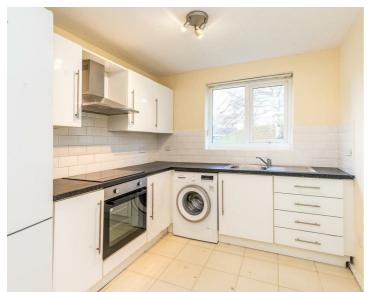

The development is gated and very well maintained with communal gardens laid to lawn and mature trees throughout.

In brief the accommodation comprises: entrance hallway with storage cupboard, modern and spacious kitchen, bedroom one, bedroom two, bathroom and a lounge which provides access to the balcony which faces the front aspect. Externally there are communal ground and a designated parking space. Visitors parking also available.