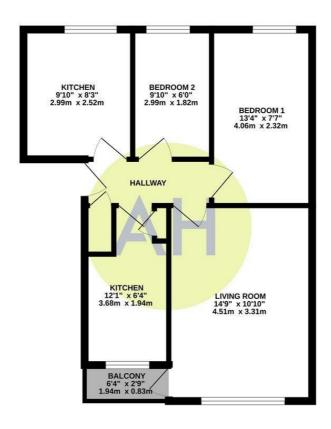

The development is gated and very well maintained with communal gardens laid to lawn and mature trees throughout.

In brief the accommodation comprises: entrance hallway with storage cupboard, modern and spacious kitchen, bedroom one, bedroom two, bathroom and a lounge which provides access to the balcony which faces the front aspect. Externally there are communal ground and a designated parking space. Visitors parking also available.

GROUND FLOOR 512 sq.ft. (47.6 sq.m.) approx.

TOTAL FLOOR AREA: 512 sq.ft. (47.6 sq.m.) approx.

White every attempt has been made to ensure the accuracy of the floorplan contained here, measurements of doors, windows, rooms and any other floors are protocomes and nor responsibility to taken for any error, omission or mis-statement. This plan is for illustrative purposes only and should be used as such by any prospective purchase. The services, speakers and applicances shown have no been tested and no guarantee.