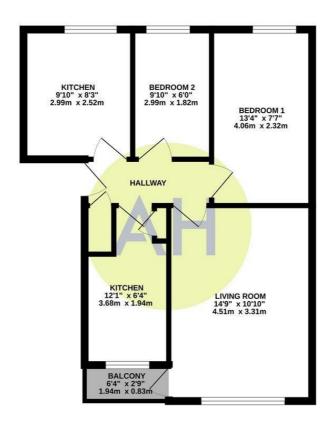

GROUND FLOOR 512 sq.ft. (47.6 sq.m.) approx.

TOTAL FLOOR AREA: 512 sq.ft. (47.6 sq.m.) approx.

White every attempt has been made to ensure the accuracy of the floorplan contained here, measurements of doors, windows, rooms and any other floors are protocomes and nor responsibility to taken for any error, omission or mis-statement. This plan is for illustrative purposes only and should be used as such by any prospective purchase. The services, speakers and applicances shown have no been tested and no guarantee.