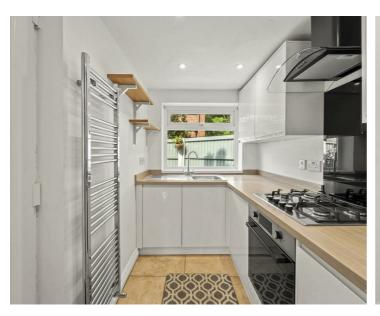

Step inside to discover a brand-new modern kitchen and a contemporary bathroom, both recently fitted to a high standard. The property has been newly decorated throughout, creating a light, clean and inviting space that's ready to move into.

## **KEY FEATURES**

- 2 generously sized bedrooms
- Stylish new bathroom suite
- End-terrace position for added privacy
- Tenancy Length 12 months

- Brand new kitchen with modern appliances
- Freshly decorated throughout
- Excellent location in M33 close to shops, schools, and Metrolink
- Council Tax Band B