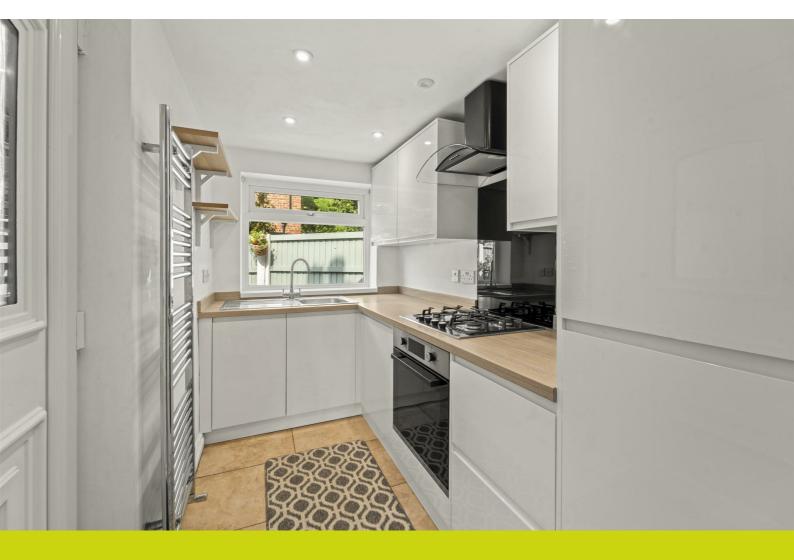

Step inside to discover a brand-new modern kitchen and a contemporary bathroom, both recently fitted to a high standard. The property has been newly decorated throughout, creating a light, clean and inviting space that's ready to move into.