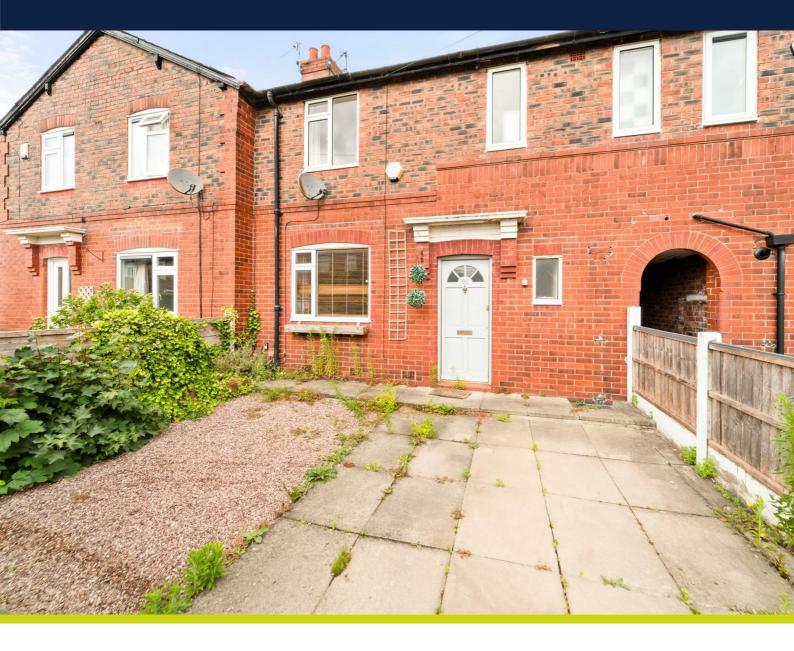

## **50 SEFTON CRESCENT, M33 7EN** £265,000

### **DESCRIPTION**

NO CHAIN - SPACIOUS TWO-BEDROOM TERRACE WITH DRIVEWAY & GARDEN

Well-proportioned two-bedroom terrace in a prime location, just a short walk from the town centre and Metrolink.

Features include an entrance hall, bright lounge with French doors to the rear garden, kitchen, two good-sized bedrooms, and a large bathroom. Driveway parking to the front and a private, enclosed lawned garden at the rear.

#### **KEY FEATURES**

- Mid Terrace House
- Private Rear Garden
- Excellent location for town centre & transport links
- · Council Tax Band B

- Two Bedrooms
- Private Driveway
- Ideal for first-time buyers, downsizers, or investors
  - No onward chain