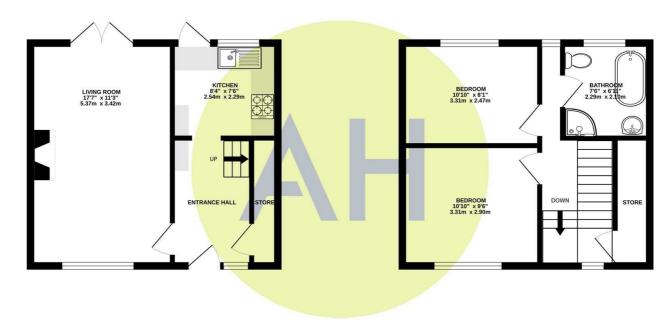

GROUND FLOOR 338 sq.ft. (31.4 sq.m.) approx. 1ST FLOOR 344 sq.ft. (32.0 sq.m.) approx.

#### TOTAL FLOOR AREA: 682 sq.ft. (63.4 sq.m.) approx.

Whitst every attempt has been made to ensure the accuracy of the floorplan contained here, measurements of doors, windows, crown and any other items are approximate and no responsibility is taken for any error, omission or mis-statement. This plan is for illustrative purposes only and should be used as such by any prospective purchaser. The solar is for illustrative purposes only and should be used as such by any prospective purchaser. The solar is for illustrative purposes only and should be used as such by any prospective purchaser. The solar is of inclinative process of the solar post post process of the solar post process process of the solar post process pr